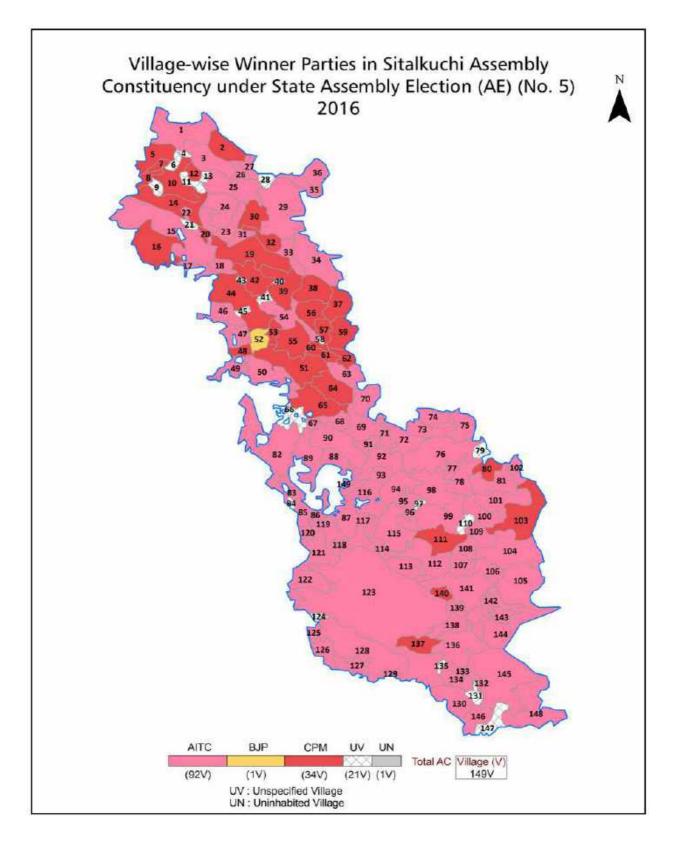

| 180-181 |
| 11  | Disclaimer                                                                                                                                                                                                                                                                                                                                                                                                                                                                | 182     |

#### **Location & Political Map**





#### **Administrative Setup**

#### List of Village Panchayat & Intermediate Panchayat (Block) Name - 2011

| Village Name            | Village Panchayat Name | Intermediate Panchayat<br>Name |
|-------------------------|------------------------|--------------------------------|
| Abas Ratanpur           | Kursamari              | Mathabhanga - I                |
| Abuarpathar             | Bhawerthana            | Sitalkuchi                     |
| Amtala                  | Lalbazar               | Sitalkuchi                     |
| Angarmani               | Bairagirhat            | Mathabhanga - I                |
| Asakbari Dwitiakhanda   | Bairagirhat            | Mathabhanga - I                |
| Asakbari Pratham Khanda | Bairagirhat            | Mathabhanga - I                |