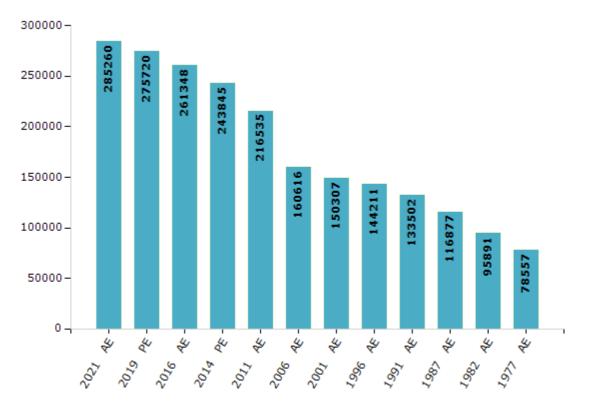

#### **Electors by Male & Female**

| Year    | Male   | Female | Others | Total  | Year    | Male  | Female | Others | Total  |
|---------|--------|--------|--------|--------|---------|-------|--------|--------|--------|
| 2021 AE | 150358 | 134900 | 2      | 285260 | 1991 AE | 68980 | 64522  | -      | 133502 |
| 2019 PE | 145279 | 130439 | 2      | 275720 | 1987 AE | 59125 | 57752  | -      | 116877 |
| 2016 AE | 137829 | 123518 | 1      | 261348 | 1982 AE | 48975 | 46916  | -      | 95891  |
| 2014 PE | 129453 | 114390 | 2      | 243845 | 1977 AE | 38784 | 39773  | -      | 78557  |
| 2011 AE | 114871 | 101664 | 0      | 216535 | 1972 AE | -     | -      | -      | -      |
| 2009 PE | -      | -      | -      | -      | 1971 AE | -     | -      | -      | -      |
| 2006 AE | 83596  | 77020  | -      | 160616 | 1969 AE | -     | -      | -      | -      |
| 2004 PE | -      | -      | -      | -      | 1967 AE | -     | -      | -      | -      |
| 2001 AE | 76079  | 74228  | -      | 150307 | 1962 AE | -     | -      | -      | -      |
| 1999 PE | -      | -      | -      | -      | 1957 AE | -     | -      | -      | -      |
| 1996 AE | 73605  | 70606  | -      | 144211 | 1952 AE | -     | -      | -      | -      |

Number of Electors

Note : AE : Assembly Election, PE : Assembly Segment of Parliamentary Election