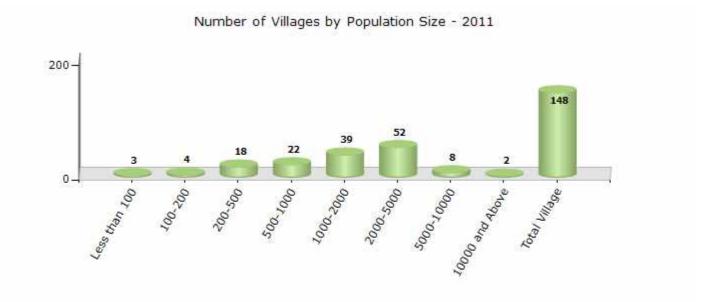

#### Number of Villages by Population Size - 2011

| Less<br>than<br>100 | 100-<br>200 | 200-<br>500 | 500-<br>1000 | 1000-<br>2000 | 2000-<br>5000 | 5000-<br>10000 | 10000<br>and<br>Above | Total<br>Village |
|---------------------|-------------|-------------|--------------|---------------|---------------|----------------|-----------------------|------------------|
| 3                   | 4           | 18          | 22           | 39            | 52            | 8              | 2                     | 148              |