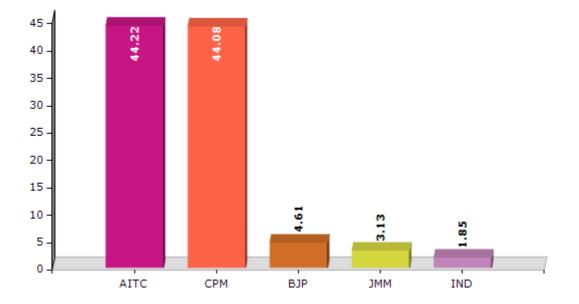

#### Summary Result of Assembly Election - 2011

| Candidate Name        | Party | Votes | Votes % |
|-----------------------|-------|-------|---------|
| Hiten Barman          | AITC  | 84651 | 44.22   |
| Biswanath Pramanik    | СРМ   | 84394 | 44.08   |
| Bhabendra Nath Barman | BJP   | 8829  | 4.61    |
| Subal Barman          | MML   | 6000  | 3.13    |
| Dwijendra Nath Barman | IND   | 3547  | 1.85    |
| Goutam Barman         | BSP   | 2369  | 1.24    |
| Subodh Barman         | АМВ   | 1663  | 0.87    |

Votes Percentage of Top Parties - 2011