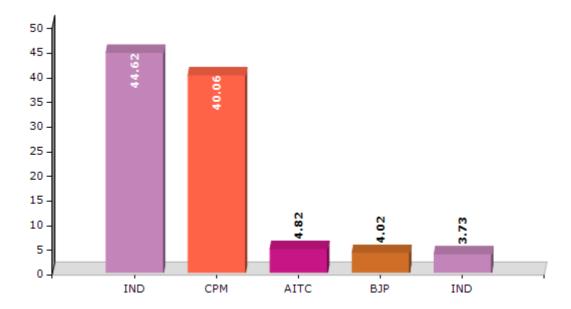

#### **Summary Result of Assembly Election - 2011**

| Candidate Name       | Party | Votes | Votes % |
|----------------------|-------|-------|---------|
| Hamidul Rahaman      | IND   | 64289 | 44.62   |
| Anwarul Haque        | СРМ   | 57719 | 40.06   |
| Sekh Jalaluddin      | AITC  | 6944  | 4.82    |
| Ashim Chandra Barman | ВЈР   | 5793  | 4.02    |
| Ruhi Das Uraon       | IND   | 5377  | 3.73    |
| Safiya Khatun        | IND   | 2178  | 1.51    |
| Joydeb Biswas        | BSP   | 1784  | 1.24    |

#### Votes Percentage of Top Parties - 2011