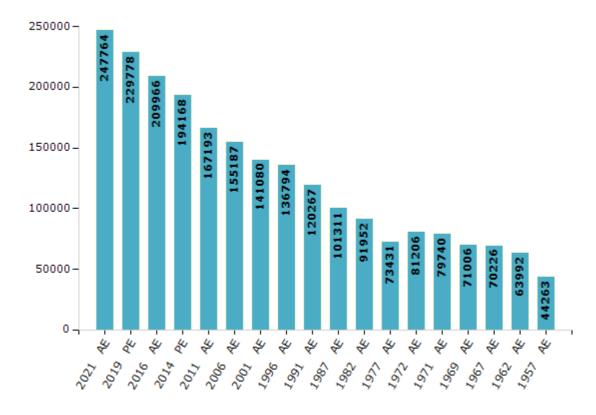

#### **Electors by Male & Female**

| Year    | Male   | Female | Others | Total  |
|---------|--------|--------|--------|--------|
| 2021 AE | 129972 | 117778 | 14     | 247764 |
| 2019 PE | 121767 | 107999 | 12     | 229778 |
| 2016 AE | 111368 | 98580  | 18     | 209966 |
| 2014 PE | 102416 | 91726  | 26     | 194168 |
| 2011 AE | 88460  | 78733  | 0      | 167193 |
| 2009 PE | -      | -      | -      | -      |
| 2006 AE | 81989  | 73198  | -      | 155187 |
| 2004 PE | -      | -      | -      | -      |
| 2001 AE | 73477  | 67603  | -      | 141080 |
| 1999 PE | -      | -      | -      | -      |
| 1996 AE | 72057  | 64737  | -      | 136794 |

| Year    | Male  | Female | Others | Total  |
|---------|-------|--------|--------|--------|
| 1991 AE | 64022 | 56245  | -      | 120267 |
| 1987 AE | 53741 | 47570  | -      | 101311 |
| 1982 AE | 48912 | 43040  | -      | 91952  |
| 1977 AE | 38724 | 34707  | -      | 73431  |
| 1972 AE | 48878 | 32328  | -      | 81206  |
| 1971 AE | 48217 | 31523  | -      | 79740  |
| 1969 AE | 38429 | 32577  | -      | 71006  |
| 1967 AE | -     | -      | -      | 70226  |
| 1962 AE | -     | -      | -      | 63992  |
| 1957 AE | -     | -      | -      | 44263  |
| 1952 AE | _     | -      | -      | _      |

#### Number of Electors

Note: AE: Assembly Election, PE: Assembly Segment of Parliamentary Election