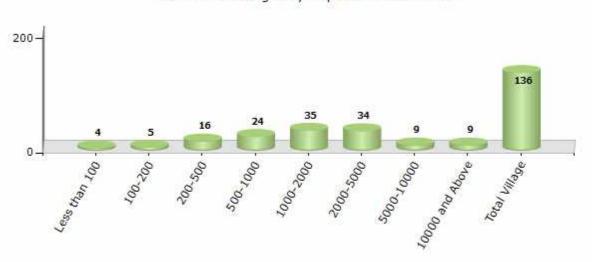

#### Number of Villages by Population Size - 2011

| Less<br>than<br>100 | 100-<br>200 | 200-<br>500 | 500-<br>1000 | 1000-<br>2000 | 2000-<br>5000 | 5000-<br>10000 | 10000<br>and<br>Above | Total<br>Village |
|---------------------|-------------|-------------|--------------|---------------|---------------|----------------|-----------------------|------------------|
| 4                   | 5           | 16          | 24           | 35            | 34            | 9              | 9                     | 136              |