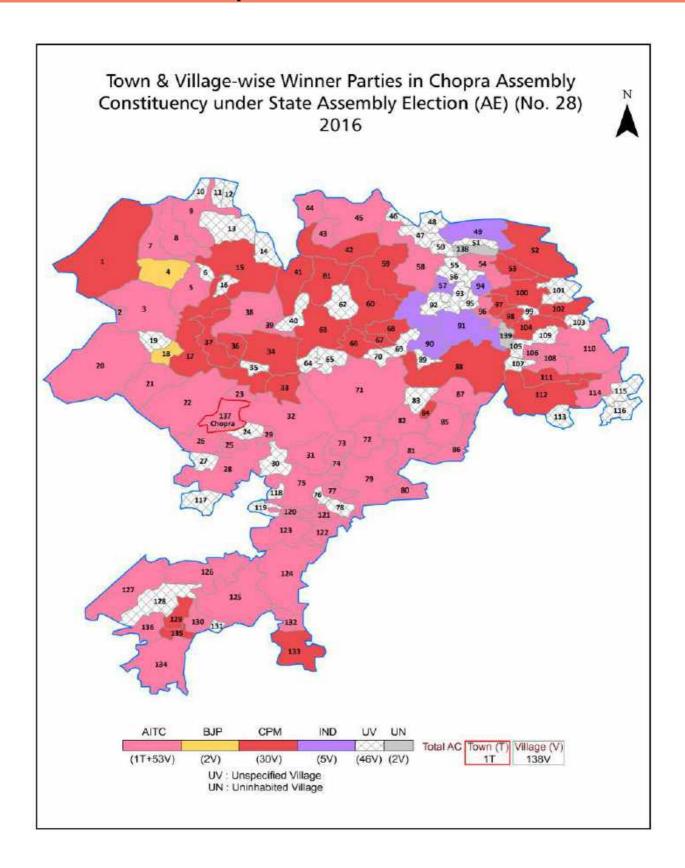

#### **Polling Station Level Election Results**

Polling Station-wise Votes Secured by Overall Top Five Parties in Chopra Assembly in Assembly Election (AE) under Darjeeling Parliamentary Constituency in West Bengal (2016)