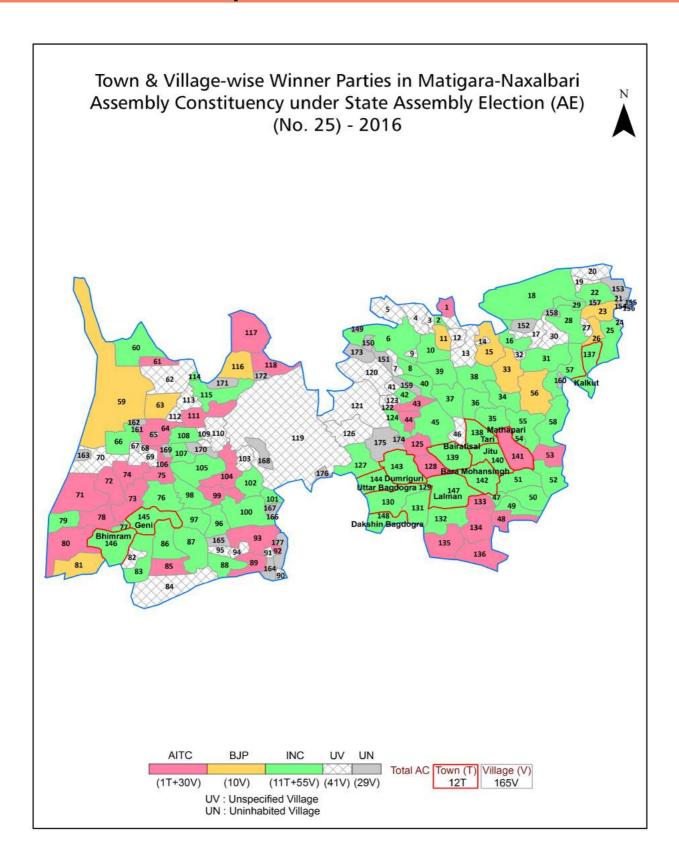

#### **Polling Station Level Election Results**

Polling Station-wise Votes Secured by Overall Top Five Parties in Matigara-Naxalbari Assembly in Assembly Election (AE) under Darjeeling Parliamentary Constituency in West Bengal (2016)

| Number<br>of Polling<br>Station | Winner -<br>Sankar<br>Malakar<br>(INC) | Runner-up<br>- Amar<br>Sinha<br>(AITC) | 3rd -<br>Anandamoy<br>Barman<br>(BJP) | 4th -<br>Bidur<br>Barman<br>(KPPU) | 5th -<br>Sudip<br>Mandal<br>(BSP) | NOTA | Other | Total<br>Votes<br>Secured |
|---------------------------------|----------------------------------------|----------------------------------------|---------------------------------------|------------------------------------|-----------------------------------|------|-------|---------------------------|
| 36                              | 322                                    | 163                                    | 200                                   | 6                                  | 1                                 | 8    | 28    | 728                       |
| 37                              | 489                                    | 114                                    | 232                                   | 7                                  | 9                                 | 6    | 11    | 868                       |
| 38                              | 285                                    | 94                                     | 211                                   | 8                                  | 4                                 | 12   | 15    | 629                       |
| 39                              | 337                                    | 152                                    | 263                                   | 5                                  | 3                                 | 4    | 13    | 777                       |
| 40                              | 385                                    | 231                                    | 240                                   | 8                                  | 7                                 | 18   | 24    | 913                       |
| 41                              | 284                                    | 132                                    | 212                                   | 6                                  | 0                                 | 1    | 11    | 646                       |
| 42                              | 207                                    | 156                                    | 131                                   | 1                                  | 2                                 | 4    | 8     | 509                       |
| 43                              | 172                                    | 42                                     | 85                                    | 0                                  | 2                                 | 5    | 12    | 318                       |
| 44                              | 395                                    | 115                                    | 187                                   | 5                                  | 5                                 | 6    | 22    | 735                       |
| 45                              | 223                                    | 145                                    | 143                                   | 7                                  | 7                                 | 4    | 23    | 552                       |
| 46                              | 110                                    | 160                                    | 94                                    | 3                                  | 4                                 | 9    | 10    | 390                       |
| 47                              | 168                                    | 159                                    | 291                                   | 4                                  | 2                                 | 8    | 7     | 639                       |
| 48                              | 332                                    | 298                                    | 235                                   | 1                                  | 6                                 | 13   | 3     | 888                       |
| 49                              | 291                                    | 46                                     | 349                                   | 4                                  | 5                                 | 3    | 9     | 707                       |
| 50                              | 310                                    | 191                                    | 163                                   | 13                                 | 6                                 | 10   | 10    | 703                       |
| 51                              | 157                                    | 130                                    | 155                                   | 7                                  | 3                                 | 13   | 11    | 476                       |
| 52                              | 399                                    | 106                                    | 96                                    | 19                                 | 8                                 | 13   |       | 650                       |
| 53                              | 182                                    | 365                                    | 103                                   | 8                                  | 8                                 | 19   | 7     | 692                       |
| 54                              | 244                                    | 320                                    | 142                                   | 9                                  | 12                                | 24   | 21    | 772                       |
| 55                              | 273                                    | 91                                     | 20                                    | 5                                  | 15                                | 3    |       | 413                       |
| 56                              | 423                                    | 179                                    | 94                                    | 7                                  | 3                                 | 10   | 8     | 724                       |
| 57                              | 524                                    | 300                                    | 122                                   | 8                                  | 9                                 | 10   |       | 981                       |
| 58                              | 168                                    | 211                                    | 81                                    | 3                                  | 2                                 | 7    |       | 476                       |
| 59                              | 447                                    | 142                                    | 256                                   | 17                                 | 23                                | 34   | 22    | 941                       |
| 60                              | 304                                    | 284                                    | 67                                    | 3                                  | 6                                 | 24   | 10    | 698                       |
| 61                              | 484                                    | 296                                    | 137                                   | 9                                  | 8                                 | 19   | 15    | 968                       |
| 62                              | 372                                    | 289                                    | 232                                   | 7                                  | 9                                 | 13   | 12    | 934                       |
| 63                              | 416                                    | 357                                    | 66                                    | 6                                  | 5                                 | 22   |       | 884                       |
| 64                              | 221                                    | 276                                    | 67                                    | 7                                  | 14                                | 22   |       | 627                       |
| 65                              | 203                                    | 395                                    | 44                                    | 5                                  | 9                                 | 13   |       | 676                       |
| 66                              | 439                                    | 259                                    | 264                                   | 10                                 | 10                                | 15   | 15    | 1012                      |
| 67                              | 88                                     | 179                                    | 76                                    | 7                                  | 10                                | 14   |       | 384                       |
| 68                              | 362                                    | 94                                     | 45                                    | 5                                  | 4                                 | 8    |       | 530                       |
| 69                              | 268                                    | 134                                    | 229                                   | 6                                  | 6                                 | 15   |       | 667                       |
| 70                              | 149                                    | 229                                    | 172                                   | 2                                  | 1                                 | 8    | 7     | 568                       |

#### **Polling Station Level Election Results**

Winner, Runner-up and 3rd Party Position & Winning Margin According to Polling Stations in Matigara-Naxalbari Assembly in Assembly Election (AE) under Darjeeling Parliamentary Constituency in West Bengal (2016)

| Polling<br>Station<br>Number | Winner<br>Party | Winner<br>Votes<br>(%) | Runner-<br>up Party | Runner-<br>up Votes<br>(%) | Winning<br>Margin<br>Votes<br>(%) | Third<br>Party | Third<br>Party<br>Votes<br>(%) | Other<br>Votes<br>(%) |
|------------------------------|-----------------|------------------------|---------------------|----------------------------|-----------------------------------|----------------|--------------------------------|-----------------------|
| 75                           | INC             | 455 (50.39)            | AITC                | 244 (27.02)                | 211 (23.37)                       | ВЈР            | 179 (19.82)                    | 25 (2.77)             |
| 76                           | INC             | 455 (47.84)            | AITC                | 303 (31.86)                | 152 (15.98)                       | ВЈР            | 165 (17.35)                    | 28 (2.94)             |
| 77                           | INC             | 298 (55.7)             | AITC                | 147 (27.48)                | 151 (28.22)                       | ВЈР            | 80 (14.95)                     | 10 (1.87)             |
| 78                           | INC             | 353 (50.07)            | AITC                | 226 (32.06)                | 127 (18.01)                       | ВЈР            | 97 (13.76)                     | 29 (4.11)             |
| 79                           | INC             | 393 (47.18)            | AITC                | 231 (27.73)                | 162 (19.45)                       | ВЈР            | 163 (19.57)                    | 46 (5.52)             |
| 80                           | INC             | 264 (39.76)            | AITC                | 192 (28.92)                | 72 (10.84)                        | ВЈР            | 178 (26.81)                    | 30 (4.52)             |
| 81                           | INC             | 396 (48.18)            | AITC                | 249 (30.29)                | 147 (17.89)                       | ВЈР            | 136 (16.55)                    | 41 (4.99)             |
| 82                           | INC             | 276 (44.23)            | AITC                | 208 (33.33)                | 68 (10.9)                         | ВЈР            | 111 (17.79)                    | 29 (4.65)             |
| 83                           | INC             | 413 (45.84)            | AITC                | 392 (43.51)                | 21 (2.33)                         | ВЈР            | 46 (5.11)                      | 50 (5.55)             |
| 84                           | AITC            | 155 (47.69)            | INC                 | 154 (47.38)                | 1 (0.31)                          | ВЈР            | 8 (2.46)                       | 8 (2.46)              |
| 85                           | INC             | 286 (43.2)             | AITC                | 266 (40.18)                | 20 (3.02)                         | ВЈР            | 88 (13.29)                     | 22 (3.32)             |
| 86                           | INC             | 261 (34.8)             | ВЈР                 | 247 (32.93)                | 14 (1.87)                         | AITC           | 220 (29.33)                    | 22 (2.93)             |
| 87                           | INC             | 294 (43.11)            | AITC                | 221 (32.4)                 | 73 (10.71)                        | ВЈР            | 148 (21.7)                     | 19 (2.79)             |
| 88                           | INC             | 200 (45.25)            | ВЈР                 | 130 (29.41)                | 70 (15.84)                        | AITC           | 102 (23.08)                    | 10 (2.26)             |
| 89                           | INC             | 275 (44.35)            | AITC                | 185 (29.84)                | 90 (14.51)                        | ВЈР            | 141 (22.74)                    | 19 (3.06)             |
| 90                           | INC             | 479 (46.96)            | AITC                | 330 (32.35)                | 149 (14.61)                       | ВЈР            | 169 (16.57)                    | 42 (4.12)             |
| 91                           | INC             | 244 (46.56)            | AITC                | 207 (39.5)                 | 37 (7.06)                         | ВЈР            | 62 (11.83)                     | 11 (2.1)              |
| 92                           | INC             | 225 (41.59)            | AITC                | 169 (31.24)                | 56 (10.35)                        | ВЈР            | 131 (24.21)                    | 16 (2.96)             |
| 93                           | ВЈР             | 283 (48.96)            | INC                 | 186 (32.18)                | 97 (16.78)                        | AITC           | 93 (16.09)                     | 16 (2.77)             |
| 94                           | ВЈР             | 233 (44.05)            | INC                 | 182 (34.4)                 | 51 (9.65)                         | AITC           | 95 (17.96)                     | 19 (3.59)             |
| 95                           | INC             | 302 (47.34)            | AITC                | 265 (41.54)                | 37 (5.8)                          | ВЈР            | 42 (6.58)                      | 29 (4.55)             |
| 96                           | INC             | 472 (42.29)            | AITC                | 382 (34.23)                | 90 (8.06)                         | ВЈР            | 204 (18.28)                    | 58 (5.2)              |
| 97                           | AITC            | 191 (43.81)            | INC                 | 184 (42.2)                 | 7 (1.61)                          | ВЈР            | 48 (11.01)                     | 13 (2.98)             |
| 98                           | INC             | 395 (54.33)            | AITC                | 164 (22.56)                | 231 (31.77)                       | ВЈР            | 132 (18.16)                    | 36 (4.95)             |
| 99                           | INC             | 383 (58.21)            | AITC                | 156 (23.71)                | 227 (34.5)                        | ВЈР            | 92 (13.98)                     | 27 (4.1)              |
| 100                          | AITC            | 364 (45.9)             | ВЈР                 | 203 (25.6)                 | 161 (20.3)                        | INC            | 166 (20.93)                    | 60 (7.57)             |
| 101                          | AITC            | 160 (40.2)             | INC                 | 136 (34.17)                | 24 (6.03)                         | ВЈР            | 83 (20.85)                     | 19 (4.77)             |
| 102                          | INC             | 116 (39.86)            | AITC                | 114 (39.18)                | 2 (0.68)                          | ВЈР            | 48 (16.49)                     | 13 (4.47)             |
| 103                          | INC             | 352 (41.56)            | AITC                | 343 (40.5)                 | 9 (1.06)                          | ВЈР            | 128 (15.11)                    | 24 (2.83)             |
| 104                          | AITC            | 444 (40.51)            | INC                 | 416 (37.96)                | 28 (2.55)                         | ВЈР            | 192 (17.52)                    | 44 (4.01)             |
| 105                          | AITC            | 291 (44.84)            | INC                 | 230 (35.44)                | 61 (9.4)                          | ВЈР            | 108 (16.64)                    | 20 (3.08)             |
| 106                          | INC             | 267 (46.92)            | AITC                | 146 (25.66)                | 121 (21.26)                       | ВЈР            | 132 (23.2)                     | 24 (4.22)             |
| 107                          | INC             | 222 (45.12)            | ВЈР                 | 127 (25.81)                | 95 (19.31)                        | AITC           | 105 (21.34)                    | 38 (7.72)             |
| 108                          | INC             | 320 (54.61)            | AITC                | 151 (25.77)                | 169 (28.84)                       | ВЈР            | 90 (15.36)                     | 25 (4.27)             |
| 109                          | AITC            | 374 (38.01)            | INC                 | 303 (30.79)                | 71 (7.22)                         | ВЈР            | 247 (25.1)                     | 60 (6.1)              |
| 110                          | AITC            | 365 (40.2)             | INC                 | 323 (35.57)                | 42 (4.63)                         | ВЈР            | 169 (18.61)                    | 51 (5.62)             |
| 111                          | INC             | 256 (51.2)             | AITC                | 117 (23.4)                 | 139 (27.8)                        | ВЈР            | 102 (20.4)                     | 25 (5)                |
|                              |                 |                        |                     |                            |                                   |                |                                | Contd                 |