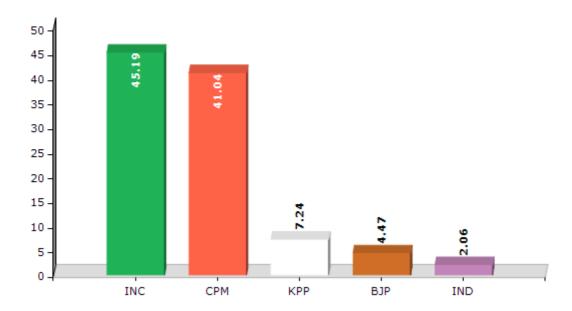

#### **Summary Result of Assembly Election - 2011**

| Candidate Name       | Party | Votes | Votes % |
|----------------------|-------|-------|---------|
| Sankar Malakar       | INC   | 74334 | 45.19   |
| Jharen Roy           | СРМ   | 67501 | 41.04   |
| Sri Atul Chandra Roy | KPP   | 11906 | 7.24    |
| Asim Sarkar          | ВЈР   | 7351  | 4.47    |
| Dipu Haldar          | IND   | 3391  | 2.06    |

#### Votes Percentage of Top Parties - 2011