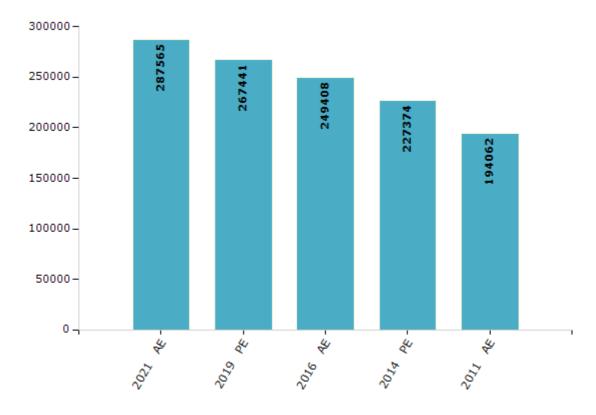

#### **Electors by Male & Female**

| Year    | Male   | Female | Others | Total  | Year    | Male | Female | Others | Total |
|---------|--------|--------|--------|--------|---------|------|--------|--------|-------|
| 2021 AE | 144241 | 143322 | 2      | 287565 | 1991 AE | -    | -      | -      | -     |
| 2019 PE | 134611 | 132829 | 1      | 267441 | 1987 AE | -    | -      | -      | -     |
| 2016 AE | 126016 | 123392 | 0      | 249408 | 1982 AE | -    | -      | -      | -     |
| 2014 PE | 115962 | 111410 | 2      | 227374 | 1977 AE | -    | -      | -      | -     |
| 2011 AE | 100243 | 93819  | 0      | 194062 | 1972 AE | -    | -      | -      | -     |
| 2009 PE | -      | -      | -      | -      | 1971 AE | -    | -      | -      | -     |
| 2006 AE | -      | -      | -      | -      | 1969 AE | -    | -      | -      | -     |
| 2004 PE | -      | -      | -      | -      | 1967 AE | -    | -      | -      | -     |
| 2001 AE | -      | -      | -      | -      | 1962 AE | -    | -      | -      | -     |
| 1999 PE | -      | -      | -      | -      | 1957 AE | -    | -      | -      | -     |
| 1996 AE | -      | -      | -      | -      | 1952 AE | -    | -      | -      | -     |

#### Number of Electors

Note: AE: Assembly Election, PE: Assembly Segment of Parliamentary Election