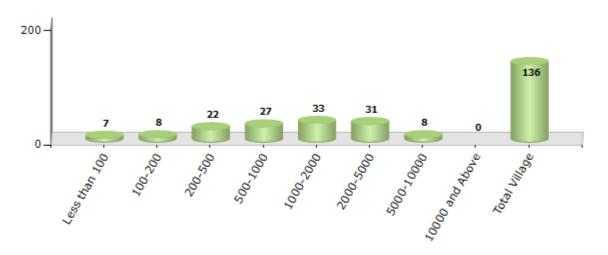

#### Number of Villages by Population Size - 2011

| Less<br>than<br>100 | 100-<br>200 | 200-<br>500 | 500-<br>1000 | 1000-<br>2000 | 2000-<br>5000 | 5000-<br>10000 | 10000<br>and<br>Above | Total<br>Village |
|---------------------|-------------|-------------|--------------|---------------|---------------|----------------|-----------------------|------------------|
| 7                   | 8           | 22          | 27           | 33            | 31            | 8              | 0                     | 136              |

Number of Villages by Population Size - 2011