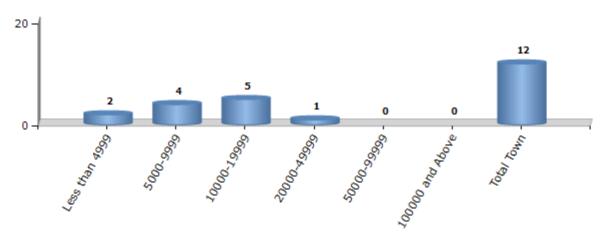

#### **Number of Towns by Population Size - 2011**

| Less than | 5000-9999 | 10000- | 20000- | 50000- | 100000 and | Total |
|-----------|-----------|--------|--------|--------|------------|-------|
| 4999      |           | 19999  | 49999  | 99999  | Above      | Town  |
| 2         | 4         | 5      | 1      | 0      | 0          | 12    |

Number of Towns by Population Size - 2011