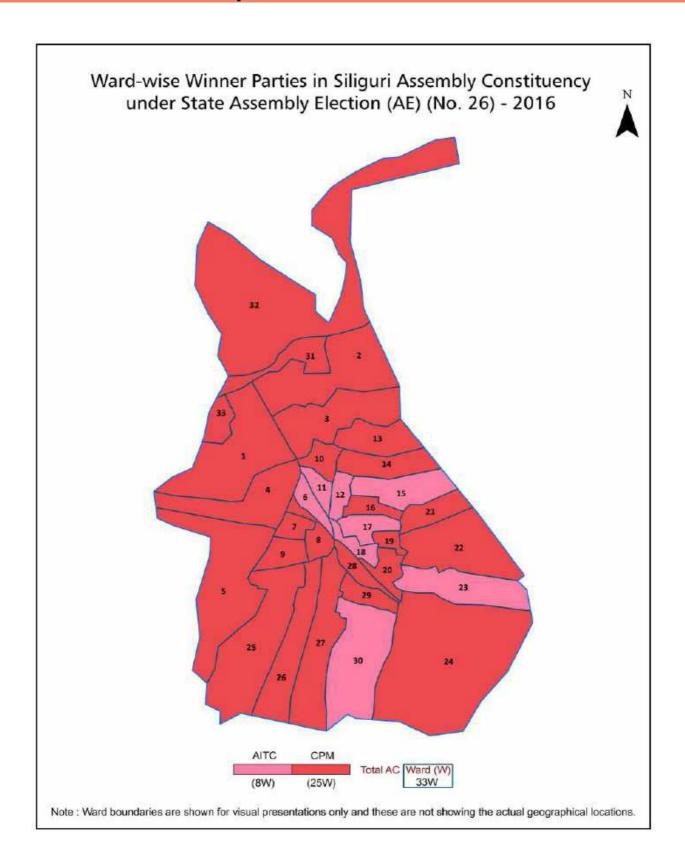

on & Sources                                                                                                                                                                                                                                                                                                                                                             | 140-141  |
| 10  | Disclaimer                                                                                                                                                                                                                                                                                                                                                                         | 142      |

## **Location & Political Map**



#### **Demographics**

#### Number of Ward by Population Size - 2011

| Less than | 5000-9999 | 10000- | 20000- | 50000- | 100000 and | Total |
|-----------|-----------|--------|--------|--------|------------|-------|
| 4999      |           | 19999  | 49999  | 99999  | Above      | Ward  |
| 6         | 18        | 7      | 2      | 0      | 0          | 33    |



#### **Electoral Features**

#### **Electors by Male & Female**

| Year    | Male   | Female | Others | Total  |
|---------|--------|--------|--------|--------|
| 2021 AE | 115917 | 112483 | 6      | 228406 |
| 2019 PE | 110098 | 105416 | 0      | 215514 |
| 2016 AE | 107350 | 101369 | 0      | 208719 |
| 2014 PE | 103463 | 95207  | 0      | 198670 |
| 2011 AE | 97229  | 87074  | 0      | 184303 |
| 2009 PE | -      | -