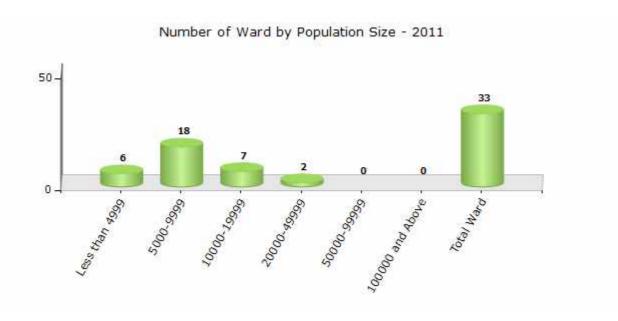

#### **Demographics**

#### Number of Ward by Population Size - 2011

| Less than | 5000-9999 | 10000- | 20000- | 50000- | 100000 and | Total |
|-----------|-----------|--------|--------|--------|------------|-------|
| 4999      |           | 19999  | 49999  | 99999  | Above      | Ward  |
| 6         | 18        | 7      | 2      | 0      | 0          | 33    |