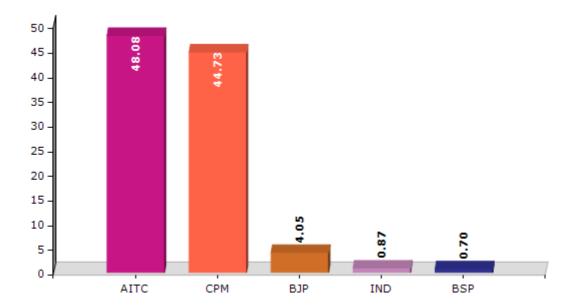

#### **Summary Result of Assembly Election - 2011**

| Candidate Name            | Party | Votes | Votes % |
|---------------------------|-------|-------|---------|
| Rudra Nath Bhattacharya   | AITC  | 72019 | 48.08   |
| Asok Narayan Bhattacharya | СРМ   | 67013 | 44.73   |
| Arun Prasad Sarker        | ВЈР   | 6069  | 4.05    |
| Hardwar Singh             | IND   | 1310  | 0.87    |
| Shankar Das               | BSP   | 1054  | 0.7     |
| Hiralal Paswan            | LJP   | 1028  | 0.69    |
| Khushiranjan Mandal       | АМВ   | 804   | 0.54    |
| Adhir Singha              | JD(U) | 503   | 0.34    |

#### Votes Percentage of Top Parties - 2011