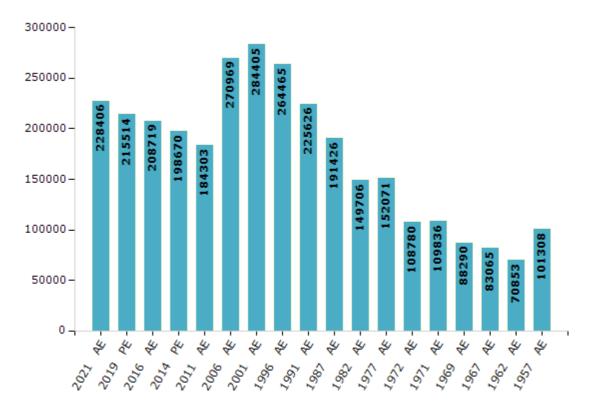

#### **Electors by Male & Female**

| Year    | Male   | Female | Others | Total  |
|---------|--------|--------|--------|--------|
| 2021 AE | 115917 | 112483 | 6      | 228406 |
| 2019 PE | 110098 | 105416 | 0      | 215514 |
| 2016 AE | 107350 | 101369 | 0      | 208719 |
| 2014 PE | 103463 | 95207  | 0      | 198670 |
| 2011 AE | 97229  | 87074  | 0      | 184303 |
| 2009 PE | -      | -      | -      | -      |
| 2006 AE | 143314 | 127655 | -      | 270969 |
| 2004 PE | -      | -      | -      | -      |
| 2001 AE | 154162 | 130243 | -      | 284405 |
| 1999 PE | -      | -      | -      | -      |
| 1996 AE | 143749 | 120716 | -      | 264465 |

| Year    | Male   | Female | Others | Total  |
|---------|--------|--------|--------|--------|
| 1991 AE | 127900 | 97726  | -      | 225626 |
| 1987 AE | 124053 | 67373  | -      | 191426 |
| 1982 AE | 98985  | 50721  | -      | 149706 |
| 1977 AE | 94479  | 57592  | -      | 152071 |
| 1972 AE | 66297  | 42483  | -      | 108780 |
| 1971 AE | 68767  | 41069  | -      | 109836 |
| 1969 AE | 53800  | 34490  | -      | 88290  |
| 1967 AE | -      | -      | -      | 83065  |
| 1962 AE | -      | -      | -      | 70853  |
| 1957 AE | -      | -      | -      | 101308 |
| 1952 AE | -      | -      | -      | -      |

#### Number of Electors

Note: AE: Assembly Election, PE: Assembly Segment of Parliamentary Election