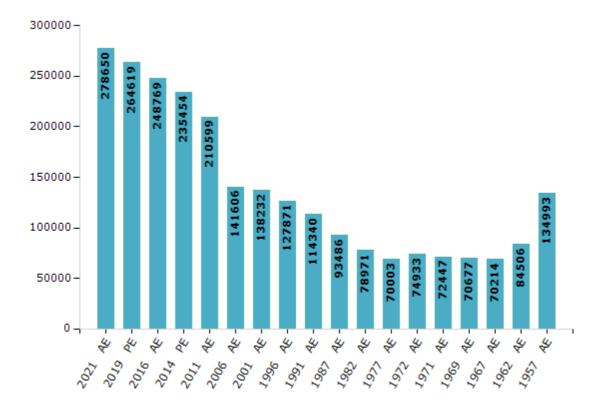

#### **Electors by Male & Female**

| Year    | Male   | Female | Others | Total  | Year    | Male  | Female | Others | Total  |
|---------|--------|--------|--------|--------|---------|-------|--------|--------|--------|
| 2021 AE | 140875 | 137754 | 21     | 278650 | 1991 AE | 68466 | 45874  | -      | 114340 |
| 2019 PE | 135511 | 129093 | 15     | 264619 | 1987 AE | 51486 | 42000  | -      | 93486  |
| 2016 AE | 128644 | 120113 | 12     | 248769 | 1982 AE | 42886 | 36085  | -      | 78971  |
| 2014 PE | 123034 | 112411 | 9      | 235454 | 1977 AE | 36033 | 33970  | -      | 70003  |
| 2011 AE | 111286 | 99313  | 0      | 210599 | 1972 AE | 38775 | 36158  | -      | 74933  |
| 2009 PE | -      | -      | -      | -      | 1971 AE | 38203 | 34244  | -      | 72447  |
| 2006 AE | 73960  | 67646  | -      | 141606 | 1969 AE | 39295 | 31382  | -      | 70677  |
| 2004 PE | -      | -      | -      | -      | 1967 AE | -     | -      | -      | 70214  |
| 2001 AE | 71279  | 66953  | -      | 138232 | 1962 AE | -     | -      | -      | 84506  |
| 1999 PE | -      | -      | -      | -      | 1957 AE | -     | -      | -      | 134993 |
| 1996 AE | 67657  | 60214  | -      | 127871 | 1952 AE | -     | -      | -      | -      |

#### Number of Electors

Note: AE: Assembly Election, PE: Assembly Segment of Parliamentary Election