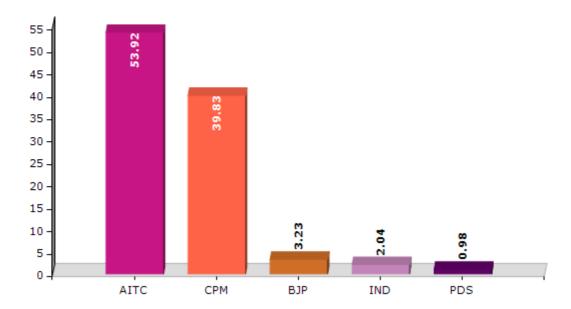

#### **Summary Result of Assembly Election - 2011**

| <b>Candidate Name</b> | Party | Votes | Votes % |
|-----------------------|-------|-------|---------|
| Dilip Mondal          | AITC  | 95912 | 53.92   |
| Sudhin Sinha          | СРМ   | 70862 | 39.83   |
| Sekhar Naskar         | ВЈР   | 5745  | 3.23    |
| Prabhat Kiran Mandal  | IND   | 3636  | 2.04    |
| Gopinath Naskar       | PDS   | 1735  | 0.98    |

#### Votes Percentage of Top Parties - 2011