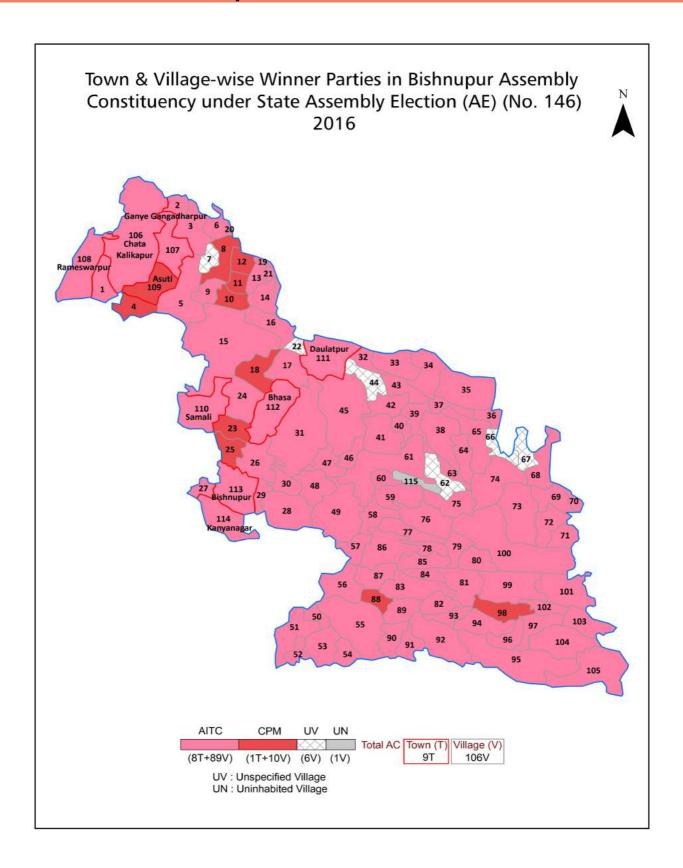

# West Bengal Assembly Factbook<sup>™</sup>

**Bishnupur Assembly Constituency** 

Bishnupur Vidhan Sabha