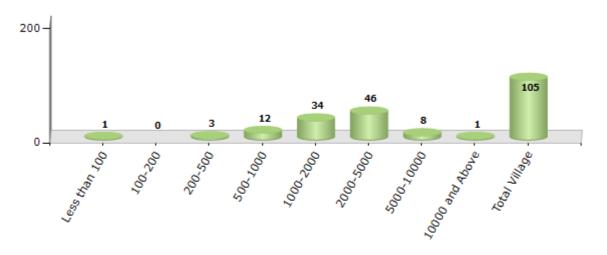

#### **Number of Villages by Population Size - 2011**

| Less<br>than<br>100 | 100-<br>200 | 200-<br>500 | 500-<br>1000 | 1000-<br>2000 | 2000-<br>5000 | 5000-<br>10000 | 10000<br>and<br>Above | Total<br>Village |
|---------------------|-------------|-------------|--------------|---------------|---------------|----------------|-----------------------|------------------|
| 1                   | 0           | 3           | 12           | 34            | 46            | 8              | 1                     | 105              |

Number of Villages by Population Size - 2011