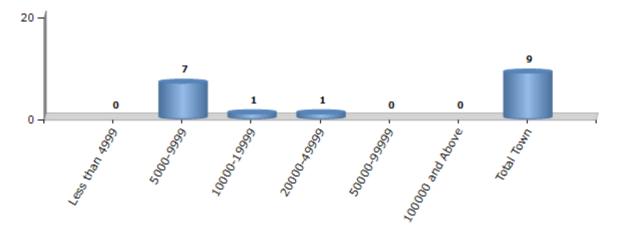

#### **Number of Towns by Population Size - 2011**

| Less than | 5000-9999 | 10000- | 20000- | 50000- | 100000 and | Total |
|-----------|-----------|--------|--------|--------|------------|-------|
| 4999      |           | 19999  | 49999  | 99999  | Above      | Town  |
| 0         | 7         | 1      | 1      | 0      | 0          | 9     |

Number of Towns by Population Size - 2011