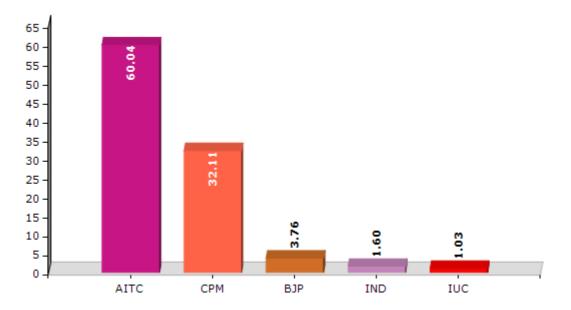

#### Summary Result of Assembly Election - 2011

| Candidate Name       | Party | Votes | Votes % |
|----------------------|-------|-------|---------|
| Ashok Kumar Deb      | AITC  | 99915 | 60.04   |
| Hrishikesh Podder    | СРМ   | 53426 | 32.11   |
| Ariful Islam         | ВЈР   | 6256  | 3.76    |
| Shyama Prasad Santra | IND   | 2658  | 1.6     |
| Sk. Basir Ali        | IUC   | 1707  | 1.03    |
| Mukunda Patla        | BSP   | 1302  | 0.78    |
| Maloy Santra         | IND   | 1143  | 0.69    |

#### Votes Percentage of Top Parties - 2011