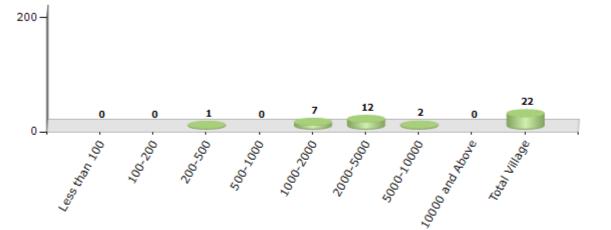

#### Number of Villages by Population Size - 2011

| Less<br>than<br>100 | 100-<br>200 | 200-<br>500 | 500-<br>1000 | 1000-<br>2000 | 2000-<br>5000 | 5000-<br>10000 | 10000<br>and<br>Above | Total<br>Village |
|---------------------|-------------|-------------|--------------|---------------|---------------|----------------|-----------------------|------------------|
| 0                   | 0           | 1           | 0            | 7             | 12            | 2              | 0                     | 22               |

Number of Villages by Population Size - 2011