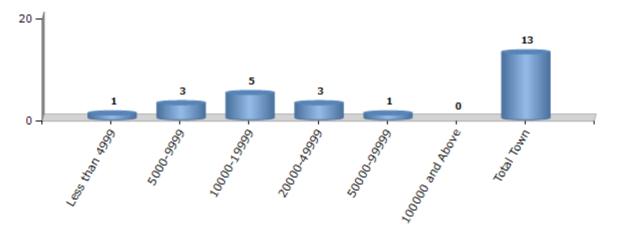

#### Number of Towns by Population Size - 2011

| Less than | 5000-9999 | 10000- | 20000- | 50000- | 100000 and | Total |
|-----------|-----------|--------|--------|--------|------------|-------|
| 4999      |           | 19999  | 49999  | 99999  | Above      | Town  |
| 1         | 3         | 5      | 3      | 1      | 0          | 13    |

Number of Towns by Population Size - 2011