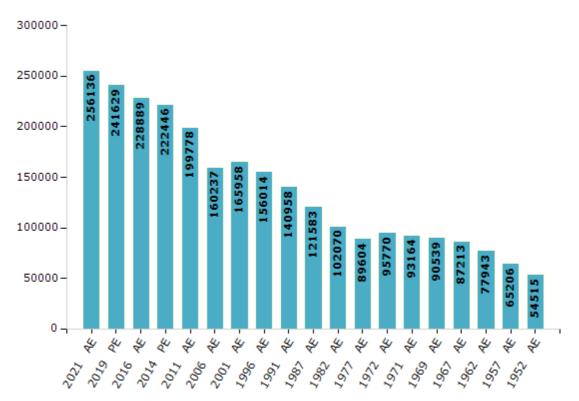

#### **Electors by Male & Female**

| Year    | Male   | Female | Others | Total  | Year    | Male  | Female | Others | Total  |
|---------|--------|--------|--------|--------|---------|-------|--------|--------|--------|
| 2021 AE | 129603 | 126527 | 6      | 256136 | 1991 AE | 82340 | 58618  | -      | 140958 |
| 2019 PE | 123637 | 117986 | 6      | 241629 | 1987 AE | 66876 | 54707  | -      | 121583 |
| 2016 AE | 118435 | 110452 | 2      | 228889 | 1982 AE | 55569 | 46501  | -      | 102070 |
| 2014 PE | 116544 | 105899 | 3      | 222446 | 1977 AE | 60652 | 28952  | -      | 89604  |
| 2011 AE | 106397 | 93381  | 0      | 199778 | 1972 AE | 58827 | 36943  | -      | 95770  |
| 2009 PE | -      | -      | -      | -      | 1971 AE | 48942 | 44222  | -      | 93164  |
| 2006 AE | 86116  | 74121  | -      | 160237 | 1969 AE | 55951 | 34588  | -      | 90539  |
| 2004 PE | -      | -      | -      | -      | 1967 AE | -     | -      | -      | 87213  |
| 2001 AE | 90243  | 75715  | -      | 165958 | 1962 AE | -     | -      | -      | 77943  |
| 1999 PE | -      | -      | -      | -      | 1957 AE | -     | -      | -      | 65206  |
| 1996 AE | 86127  | 69887  | -      | 156014 | 1952 AE | -     | -      | -      | 54515  |

Number of Electors

#### Note : AE : Assembly Election, PE : Assembly Segment of Parliamentary Election