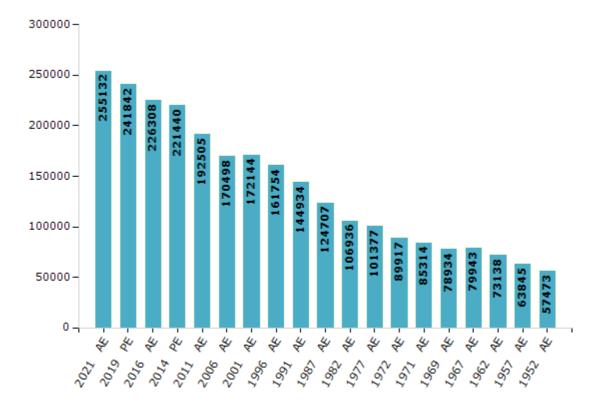

#### **Electors by Male & Female**

| Year    | Male   | Female | Others | Total  | Year    | Male |
|---------|--------|--------|--------|--------|---------|------|
| 2021 AE | 128963 | 126164 | 5      | 255132 | 1991 AE | 7972 |
| 2019 PE | 123222 | 118616 | 4      | 241842 | 1987 AE | 6859 |
| 2016 AE | 116516 | 109788 | 4      | 226308 | 1982 AE | 5451 |
| 2014 PE | 114290 | 107149 | 1      | 221440 | 1977 AE | 5577 |
| 2011 AE | 100578 | 91927  | 0      | 192505 | 1972 AE | 5455 |
| 2009 PE | -      | -      | -      | -      | 1971 AE | 5118 |
| 2006 AE | 88699  | 81799  | -      | 170498 | 1969 AE | 4736 |
| 2004 PE | -      | -      | -      | -      | 1967 AE |      |
| 2001 AE | 87712  | 84432  | -      | 172144 | 1962 AE |      |
| 1999 PE | -      | -      | -      | -      | 1957 AE |      |
| 1996 AE | 83216  | 78538  | -      | 161754 | 1952 AE |      |

| Year    | Male  | Female | Others | Total  |
|---------|-------|--------|--------|--------|
| 1991 AE | 79722 | 65212  | -      | 144934 |
| 1987 AE | 68597 | 56110  | -      | 124707 |
| 1982 AE | 54516 | 52420  | -      | 106936 |
| 1977 AE | 55772 | 45605  | -      | 101377 |
| 1972 AE | 54551 | 35366  | -      | 89917  |
| 1971 AE | 51188 | 34126  | -      | 85314  |
| 1969 AE | 47361 | 31573  | -      | 78934  |
| 1967 AE | -     | -      | -      | 79943  |
| 1962 AE | -     | -      | -      | 73138  |
| 1957 AE | -     | -      | -      | 63845  |
| 1952 AE | -     | -      | -      | 57473  |

#### Number of Electors

Note: AE: Assembly Election, PE: Assembly Segment of Parliamentary Election