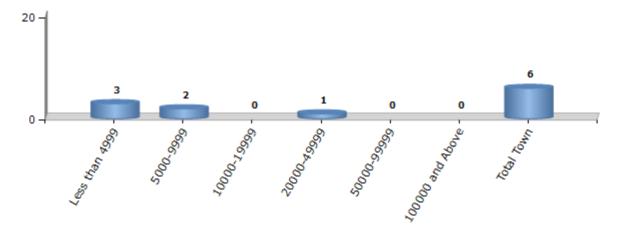

#### **Number of Towns by Population Size - 2011**

| Less than<br>4999 | 5000-9999 | 10000-<br>19999 | 20000-<br>49999 | 50000-<br>99999 | 100000 and<br>Above | Total<br>Town |
|-------------------|-----------|-----------------|-----------------|-----------------|---------------------|---------------|
| 3                 | 2         | 0               | 1               | 0               | 0                   | 6             |

Number of Towns by Population Size - 2011