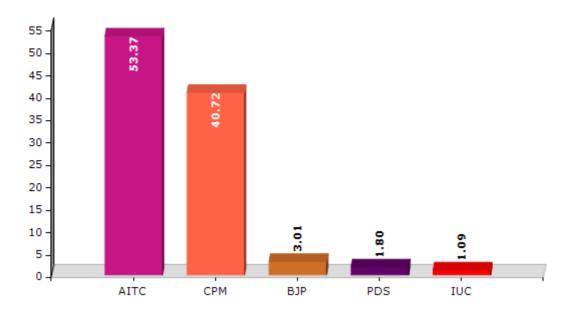

#### **Summary Result of Assembly Election - 2011**

| Candidate Name             | Party | Votes | Votes % |
|----------------------------|-------|-------|---------|
| Dipak Kumar Halder         | AITC  | 87645 | 53.37   |
| Subhra Sau                 | СРМ   | 66871 | 40.72   |
| Krishna Baidya             | ВЈР   | 4946  | 3.01    |
| Mousumi Maitra             | PDS   | 2951  | 1.8     |
| Md. Shamsut Touhid Purkait | IUC   | 1797  | 1.09    |

#### Votes Percentage of Top Parties - 2011