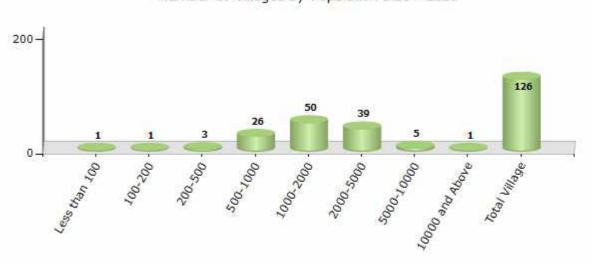

#### Number of Villages by Population Size - 2011

| t | ess<br>han<br>100 | 100-<br>200 | 200-<br>500 | 500-<br>1000 | 1000-<br>2000 | 2000-<br>5000 | 5000-<br>10000 | 10000<br>and<br>Above | Total<br>Village |
|---|-------------------|-------------|-------------|--------------|---------------|---------------|----------------|-----------------------|------------------|
|   | 4                 |             | 2           | 26           | 50            | 39            | 5              | 1                     | 126              |

Number of Villages by Population Size - 2011