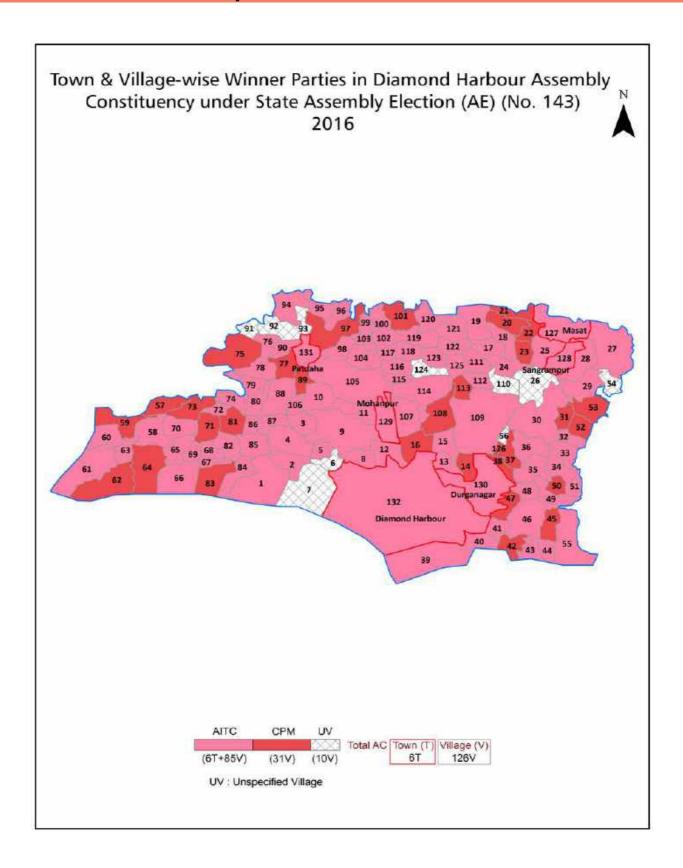

#### **Polling Station Level Election Results**

Polling Station-wise Votes Secured by Overall Top Five Parties in Diamond Harbour Assembly in Assembly Election (AE) under Diamond Harbour Parliamentary Constituency in West Bengal (2016)