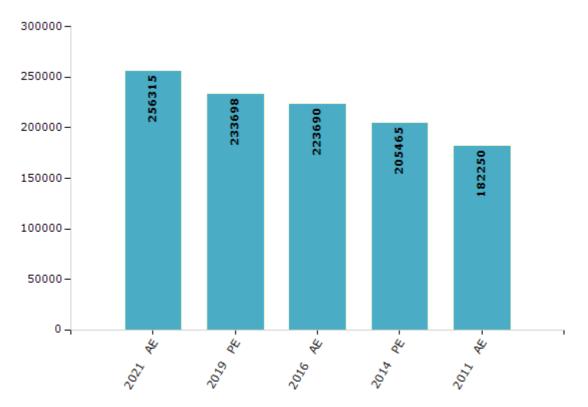

#### **Electoral Features**

#### **Electors by Male & Female**

| Year    | Male   | Female | Others | Total  | Year    | Male | Female | Others | Total |
|---------|--------|--------|--------|--------|---------|------|--------|--------|-------|
| 2021 AE | 136201 | 120111 | 3      | 256315 | 1991 AE | -    | -      | -      | -     |
| 2019 PE | 127256 | 106441 | 1      | 233698 | 1987 AE | -    | -      | -      | -     |
| 2016 AE | 122002 | 101688 | 0      | 223690 | 1982 AE | -    | -      | -      | -     |
| 2014 PE | 113817 | 91648  | 0      | 205465 | 1977 AE | -    | -      | -      | -     |
| 2011 AE | 102140 | 80110  | 0      | 182250 | 1972 AE | -    | -      | -      | -     |
| 2009 PE | -      | -      | -      | -      | 1971 AE | -    | -      | -      | -     |
| 2006 AE | -      | -      | -      | -      | 1969 AE | -    | -      | -      | -     |
| 2004 PE | -      | -      | -      | -      | 1967 AE | -    | -      | -      | -     |
| 2001 AE | -      | -      | -      | -      | 1962 AE | -    | -      | -      | -     |
| 1999 PE | -      | -      | -      | -      | 1957 AE | -    | -      | -      | -     |
| 1996 AE | -      | -      | -      | -      | 1952 AE | -    | -      | -      | -     |

Number of Electors

Note : AE : Assembly Election, PE : Assembly Segment of Parliamentary Election