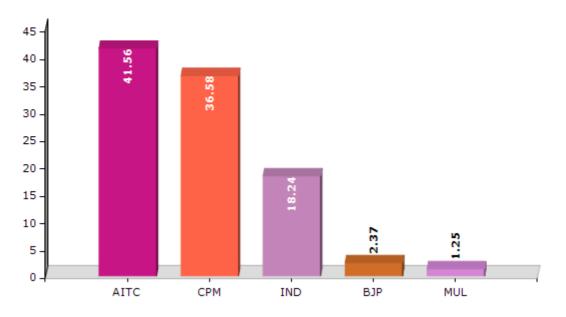

#### **Historical Summary Election Results**

#### Summary Result of Assembly Election - 2011

| Candidate Name             | Party | Votes | Votes % |
|----------------------------|-------|-------|---------|
| Mamtaj Begam               | AITC  | 55003 | 41.56   |
| Badruddoza Molla           | СРМ   | 48409 | 36.58   |
| Hajee Abdul Khaleque Molla | IND   | 24143 | 18.24   |
| Md.Sajjad                  | BJP   | 3140  | 2.37    |
| Nisar Ahmed                | MUL   | 1658  | 1.25    |

#### Votes Percentage of Top Parties - 2011