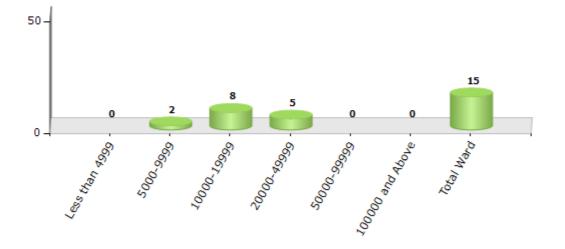

#### **Demographics**

#### Number of Ward by Population Size - 2011

| Less than | 5000-9999 | 10000- | 20000- | 50000- | 100000 and | Total |
|-----------|-----------|--------|--------|--------|------------|-------|
| 4999      |           | 19999  | 49999  | 99999  | Above      | Ward  |
| 0         | 2         | 8      | 5      | 0      | 0          | 15    |