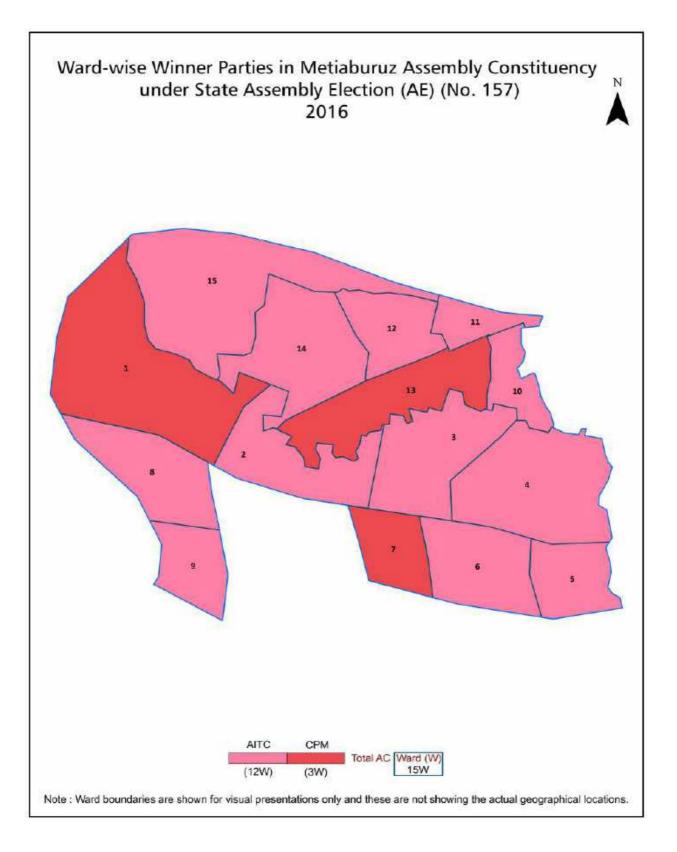

| 120      |
| 9   | Abbreviation & Sources                                                                                                                                                                                                                                                                                                      | 122-123  |
| 10  | Disclaimer                                                                                                                                                                                                                                                                                                                  | 124      |

#### **Location & Political Map**





#### **Demographics**

#### Number of Ward by Population Size - 2011

| Less than | 5000-9999 | 10000- | 20000- | 50000- | 100000 and | Total |
|-----------|-----------|--------|--------|--------|------------|-------|
| 4999      |           | 19999  | 49999  | 99999  | Above      | Ward  |
| 0         | 2         | 8      | 5      | 0      | 0          | 15    |









#### **Electoral Features**

#### **Electors by Male & Female**

| Year    | Male   | Female | Others | Total  | Year    | Male | Female | Others | Total |
|---------|--------|--------|--------|--------|---------|------|--------|--------|-------|
| 2021 AE | 136201 | 120111 | 3      | 256315 | 1991 AE | -    | -      | -      | -     |
| 2019 PE | 127256 | 106441 | 1      | 233698 | 1987 AE | -    | -      | -      |