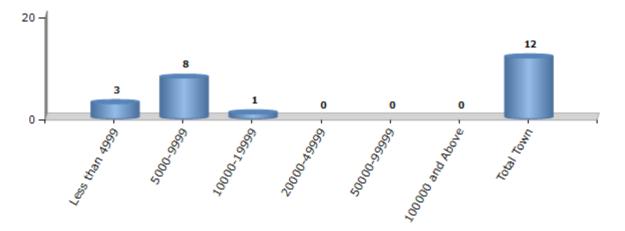

#### Number of Towns by Population Size - 2011

| Less than | 5000-9999 | 10000- | 20000- | 50000- | 100000 and | Total |
|-----------|-----------|--------|--------|--------|------------|-------|
| 4999      |           | 19999  | 49999  | 99999  | Above      | Town  |
| 3         | 8         | 1      | 0      | 0      | 0          | 12    |

Number of Towns by Population Size - 2011