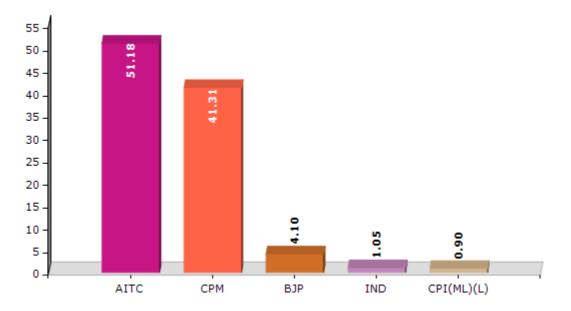

#### Summary Result of Assembly Election - 2011

| Candidate Name     | Party      | Votes | Votes % |
|--------------------|------------|-------|---------|
| Sonali Guha (Bose) | AITC       | 93902 | 51.18   |
| Barun Naskar       | СРМ        | 75792 | 41.31   |
| Subrata Samanta    | BJP        | 7517  | 4.1     |
| Tirthankar Ghosh   | IND        | 1930  | 1.05    |
| Dilip Pal          | CPI(ML)(L) | 1658  | 0.9     |
| Gofran Molla       | IND        | 1619  | 0.88    |
| Asit Baran Kumar   | IND        | 1070  | 0.58    |

Votes Percentage of Top Parties - 2011