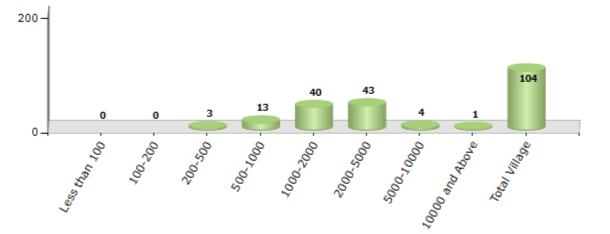

#### Number of Villages by Population Size - 2011

| Less<br>than<br>100 | 100-<br>200 | 200-<br>500 | 500-<br>1000 | 1000-<br>2000 | 2000-<br>5000 | 5000-<br>10000 | 10000<br>and<br>Above | Total<br>Village |
|---------------------|-------------|-------------|--------------|---------------|---------------|----------------|-----------------------|------------------|
| 0                   | 0           | 3           | 13           | 40            | 43            | 4              | 1                     | 104              |

Number of Villages by Population Size - 2011