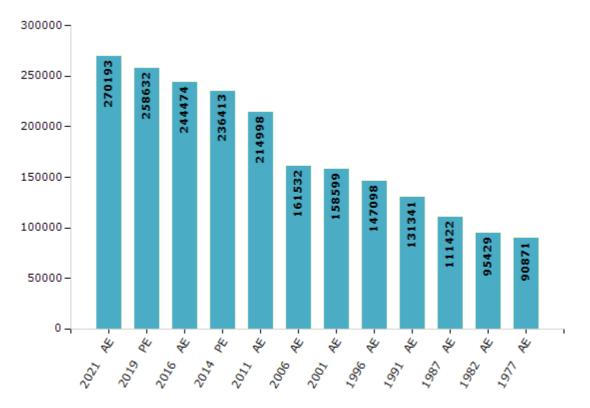

#### **Electors by Male & Female**

| Year    | Male   | Female | Others | Total  | Year    | Male  | Female | Others | Total  |
|---------|--------|--------|--------|--------|---------|-------|--------|--------|--------|
| 2021 AE | 136789 | 133391 | 13     | 270193 | 1991 AE | 76428 | 54913  | -      | 131341 |
| 2019 PE | 132486 | 126127 | 19     | 258632 | 1987 AE | 61283 | 50139  | -      | 111422 |
| 2016 AE | 126080 | 118389 | 5      | 244474 | 1982 AE | 54648 | 40781  | -      | 95429  |
| 2014 PE | 122980 | 113427 | 6      | 236413 | 1977 AE | 59796 | 31075  | -      | 90871  |
| 2011 AE | 113061 | 101937 | 0      | 214998 | 1972 AE | -     | -      | -      | -      |
| 2009 PE | -      | -      | -      | -      | 1971 AE | -     | -      | -      | -      |
| 2006 AE | 85148  | 76384  | -      | 161532 | 1969 AE | -     | -      | -      | -      |
| 2004 PE | -      | -      | -      | -      | 1967 AE | -     | -      | -      | -      |
| 2001 AE | 83566  | 75033  | -      | 158599 | 1962 AE | -     | -      | -      | -      |
| 1999 PE | -      | -      | -      | -      | 1957 AE | -     | -      | -      | -      |
| 1996 AE | 78259  | 68839  | -      | 147098 | 1952 AE | -     | -      | -      | -      |

Number of Electors

Note : AE : Assembly Election, PE : Assembly Segment of Parliamentary Election