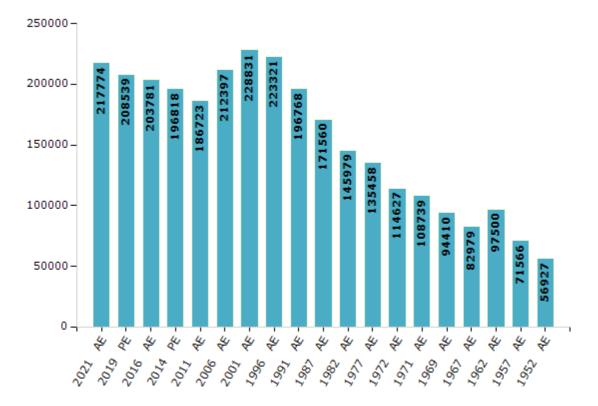

#### **Electors by Male & Female**

| Year    | Male   | Female | Others | Total  | Year    | Male   | Female | Others | Total  |
|---------|--------|--------|--------|--------|---------|--------|--------|--------|--------|
| 2021 AE | 107099 | 110670 | 5      | 217774 | 1991 AE | 106532 | 90236  | -      | 196768 |
| 2019 PE | 102950 | 105585 | 4      | 208539 | 1987 AE | 95235  | 76325  | -      | 171560 |
| 2016 AE | 101343 | 102437 | 1      | 203781 | 1982 AE | 79630  | 66349  | -      | 145979 |
| 2014 PE | 99188  | 97630  | 0      | 196818 | 1977 AE | 80191  | 55267  | -      | 135458 |
| 2011 AE | 95807  | 90916  | 0      | 186723 | 1972 AE | 68776  | 45851  | -      | 114627 |
| 2009 PE | -      | -      | -      | -      | 1971 AE | 63866  | 44873  | -      | 108739 |
| 2006 AE | 111377 | 101020 | -      | 212397 | 1969 AE | 51923  | 42487  | -      | 94410  |
| 2004 PE | -      | -      | -      | -      | 1967 AE | -      | -      | -      | 82979  |
| 2001 AE | 120961 | 107870 | -      | 228831 | 1962 AE | -      | -      | -      | 97500  |
| 1999 PE | -      | -      | -      | -      | 1957 AE | -      | -      | -      | 71566  |
| 1996 AE | 119525 | 103796 | -      | 223321 | 1952 AE | -      | -      | -      | 56927  |

Number of Electors

Note : AE : Assembly Election, PE : Assembly Segment of Parliamentary Election