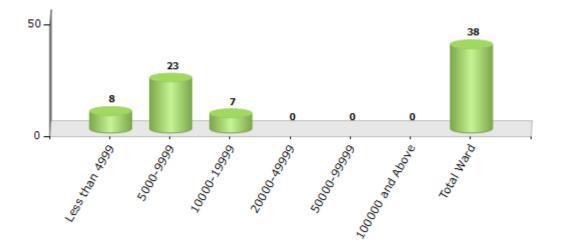

#### Number of Ward by Population Size - 2011

| Less than | 5000-9999 | 10000- | 20000- | 50000- | 100000 and | Total |
|-----------|-----------|--------|--------|--------|------------|-------|
| 4999      |           | 19999  | 49999  | 99999  | Above      | Ward  |
| 8         | 23        | 7      | 0      | 0      | 0          | 38    |

Number of Ward by Population Size - 2011