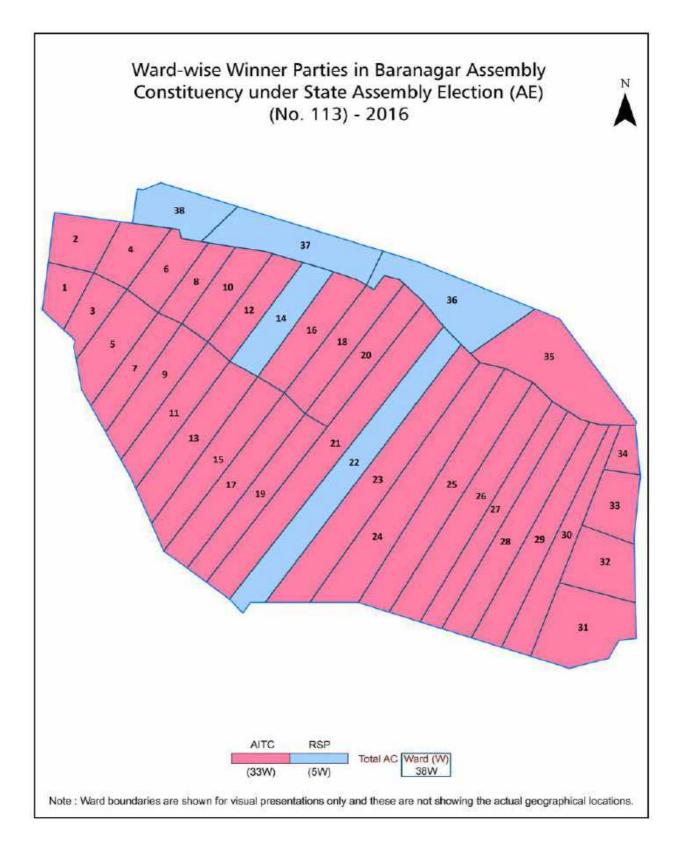

| 149-150  |
| 10  | Disclaimer                                                                                                                                                                                                                                                                                                                                                                                       | 151      |

#### Location & Political Map





#### **Demographics**

#### Number of Ward by Population Size - 2011

| Less than | 5000-9999 | 10000- | 20000- | 50000- | 100000 and | Total |
|-----------|-----------|--------|--------|--------|------------|-------|
| 4999      |           | 19999  | 49999  | 99999  | Above      | Ward  |
| 8         | 23        | 7      | 0      | 0      | 0          | 38    |

Number of Ward by Population Size - 2011





#### **Electoral Features**

#### **Electors by Male & Female**

| Year    | Male   | Female | Others | Total  | Year    | Male   | Female | Others | Total  |
|---------|--------|--------|--------|--------|---------|--------|--------|--------|--------|
| 2021 AE | 107099 | 110670 | 5      | 217774 | 1991 AE | 106532 | 90236  | -      | 196768 |
| 2019 PE | 102950 | 105585 | 4