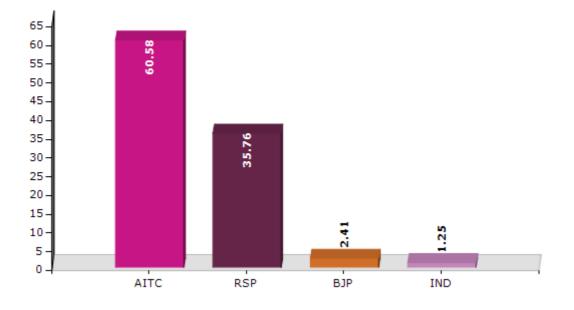

#### Summary Result of Assembly Election - 2011

| Candidate Name        | Party | Votes | Votes % |
|-----------------------|-------|-------|---------|
| Tapas Roy             | AITC  | 89883 | 60.58   |
| Sukumar Ghosh         | RSP   | 53055 | 35.76   |
| Bijay Shankar Agarwal | BJP   | 3581  | 2.41    |
| Sovan Bhattacharya    | IND   | 1853  | 1.25    |

Votes Percentage of Top Parties - 2011