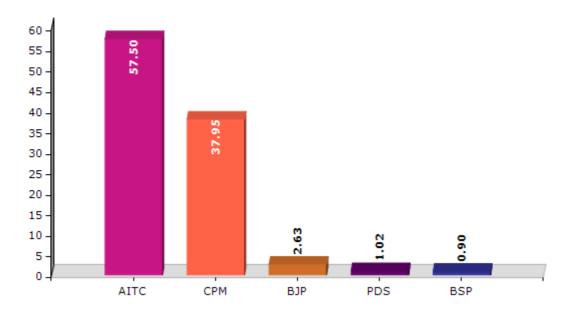

#### **Summary Result of Assembly Election - 2011**

| Candidate Name           | Party | Votes | Votes % |
|--------------------------|-------|-------|---------|
| Bratya Basu              | AITC  | 92635 | 57.5    |
| Gautam Deb               | СРМ   | 61138 | 37.95   |
| Anjana Chaturvedi        | ВЈР   | 4236  | 2.63    |
| Tushar Kanti (Badal) Roy | PDS   | 1640  | 1.02    |
| Narendra Nath Ghosh      | BSP   | 1446  | 0.9     |

#### Votes Percentage of Top Parties - 2011