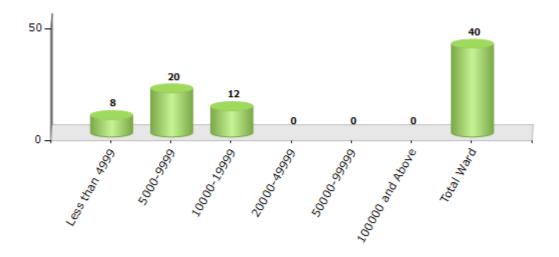

#### **Number of Ward by Population Size - 2011**

| Less than | 5000-9999 | 10000- | 20000- | 50000- | 100000 and | Total |
|-----------|-----------|--------|--------|--------|------------|-------|
| 4999      |           | 19999  | 49999  | 99999  | Above      | Ward  |
| 8         | 20        | 12     | 0      | 0      | 0          | 40    |

#### Number of Ward by Population Size - 2011