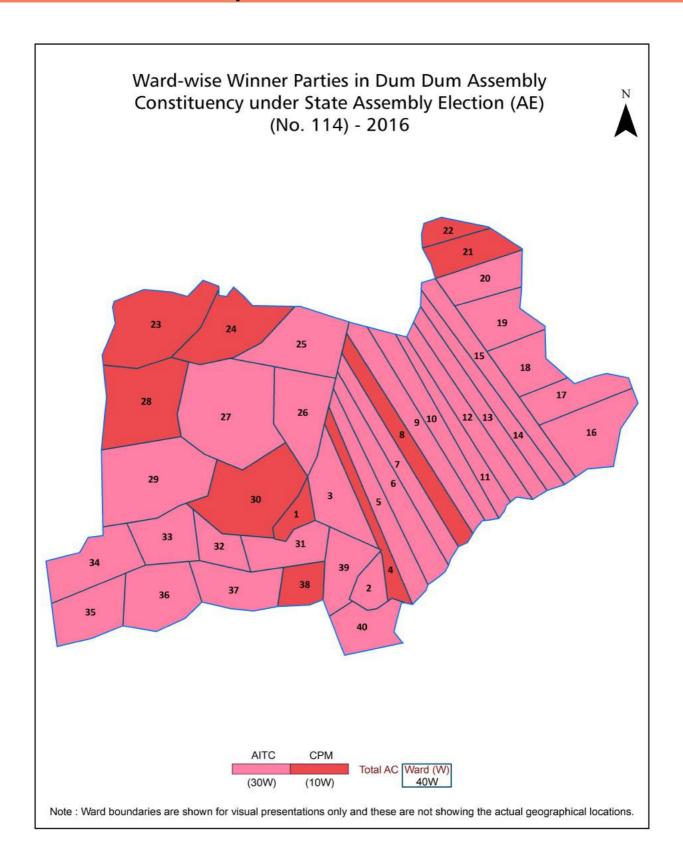

tion & Sources                                                                                                                                                                                                                                                                                                                                                            | 152-153  |
| 10  | Disclaimer                                                                                                                                                                                                                                                                                                                                                                        | 154      |

## **Location & Political Map**



#### **Demographics**

#### **Number of Ward by Population Size - 2011**

| Less than | 5000-9999 | 10000- | 20000- | 50000- | 100000 and | Total |
|-----------|-----------|--------|--------|--------|------------|-------|
| 4999      |           | 19999  | 49999  | 99999  | Above      | Ward  |
| 8         | 20        | 12     | 0      | 0      | 0          | 40    |

#### Number of Ward by Population Size - 2011



#### **Electoral Features**

#### **Electors by Male & Female**

| Year    | Male   | Female | Others | Total  | Year    | Male   | Female | Others | Total  |
|---------|--------|--------|--------|--------|---------|--------|--------|--------|--------|
| 2021 AE | 122048 | 125804 | 6      | 247858 | 1991 AE | 102888 | 88482  | -      | 191370 |
| 2019 PE | 115287 | 117455 | 6