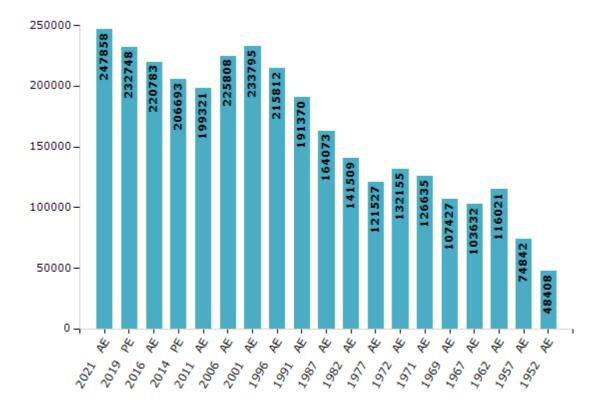

#### **Electors by Male & Female**

| Year    | Male   | Female | Others | Total  | Year    | Male   | Female | Others | Total  |
|---------|--------|--------|--------|--------|---------|--------|--------|--------|--------|
| 2021 AE | 122048 | 125804 | 6      | 247858 | 1991 AE | 102888 | 88482  | -      | 191370 |
| 2019 PE | 115287 | 117455 | 6      | 232748 | 1987 AE | 87274  | 76799  | -      | 164073 |
| 2016 AE | 110065 | 110715 | 3      | 220783 | 1982 AE | 78298  | 63211  | -      | 141509 |
| 2014 PE | 104589 | 102102 | 2      | 206693 | 1977 AE | 70047  | 51480  | -      | 121527 |
| 2011 AE | 102239 | 97082  | 0      | 199321 | 1972 AE | 79293  | 52862  | -      | 132155 |
| 2009 PE | -      | -      | -      | -      | 1971 AE | 75526  | 51109  | -      | 126635 |
| 2006 AE | 118984 | 106824 | -      | 225808 | 1969 AE | 62308  | 45119  | -      | 107427 |
| 2004 PE | -      | -      | -      | -      | 1967 AE | -      | -      | -      | 103632 |
| 2001 AE | 123637 | 110158 | -      | 233795 | 1962 AE | -      | -      | -      | 116021 |
| 1999 PE | -      | -      | -      | -      | 1957 AE | -      | -      | -      | 74842  |
| 1996 AE | 114458 | 101354 | -      | 215812 | 1952 AE | -      | -      | -      | 48408  |

#### Number of Electors

Note: AE: Assembly Election, PE: Assembly Segment of Parliamentary Election