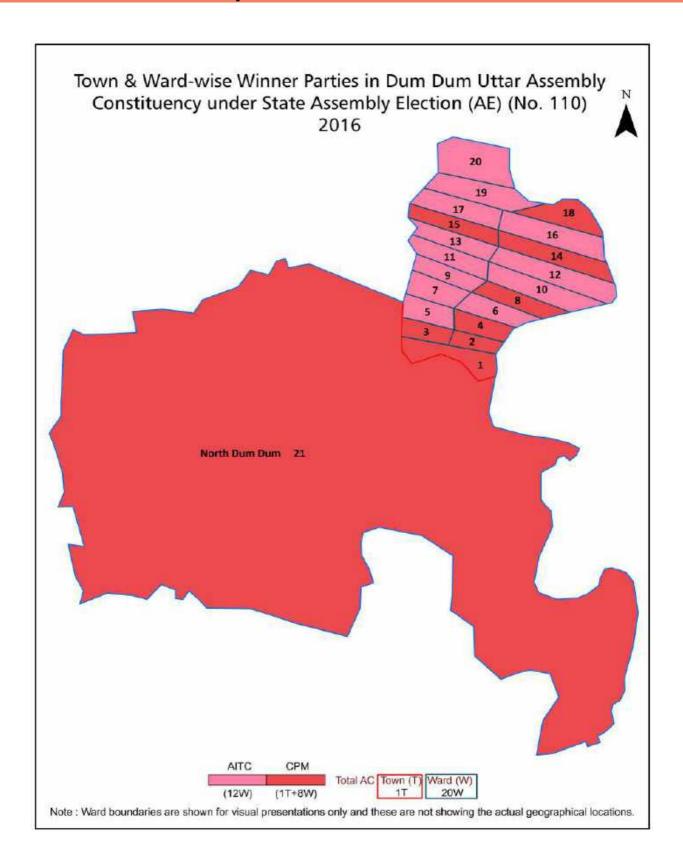

#### **Polling Station Level Election Results**

Polling Station-wise Votes Secured by Overall Top Five Parties in Dum Dum Uttar Assembly in Assembly Election (AE) under Dum Dum Parliamentary Constituency in West Bengal (2016)