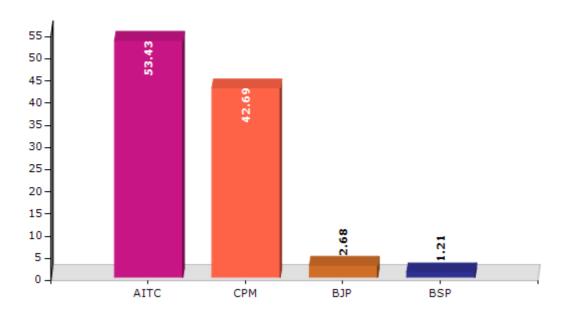

#### **Summary Result of Assembly Election - 2011**

| Candidate Name         | Party | Votes | Votes % |
|------------------------|-------|-------|---------|
| Chandrima Bhattacharya | AITC  | 94676 | 53.43   |
| Rekha Goswami          | СРМ   | 75650 | 42.69   |
| Chandan Roy            | ВЈР   | 4741  | 2.68    |
| Naresh Chandra Barui   | BSP   | 2144  | 1.21    |

#### Votes Percentage of Top Parties - 2011