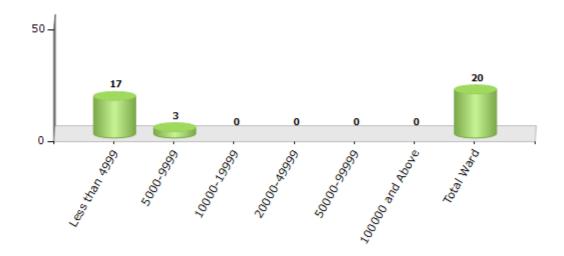

#### Number of Ward by Population Size - 2011

| Less than | 5000-9999 | 10000- | 20000- | 50000- | 100000 and | Total |
|-----------|-----------|--------|--------|--------|------------|-------|
| 4999      |           | 19999  | 49999  | 99999  | Above      | Ward  |
| 17        | 3         | 0      | 0      | 0      | 0          | 20    |

#### Number of Ward by Population Size - 2011