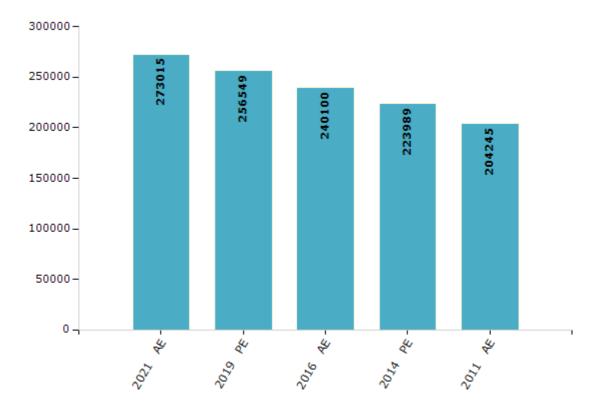

#### **Electors by Male & Female**

| Year    | Male   | Female | Others | Total  | Year    | Male | Female | Others | Total |
|---------|--------|--------|--------|--------|---------|------|--------|--------|-------|
| 2021 AE | 134799 | 138211 | 5      | 273015 | 1991 AE | -    | -      | -      | -     |
| 2019 PE | 127764 | 128779 | 6      | 256549 | 1987 AE | -    | -      | -      | -     |
| 2016 AE | 120415 | 119683 | 2      | 240100 | 1982 AE | -    | -      | -      | -     |
| 2014 PE | 113942 | 110046 | 1      | 223989 | 1977 AE | -    | -      | -      | -     |
| 2011 AE | 105239 | 99006  | 0      | 204245 | 1972 AE | -    | -      | -      | -     |
| 2009 PE | -      | -      | -      | -      | 1971 AE | -    | -      | -      | -     |
| 2006 AE | -      | -      | -      | -      | 1969 AE | -    | -      | -      | -     |
| 2004 PE | -      | -      | -      | -      | 1967 AE | -    | -      | -      | -     |
| 2001 AE | -      | -      | -      | -      | 1962 AE | -    | -      | -      | -     |
| 1999 PE | -      | -      | -      | -      | 1957 AE | -    | -      | -      | -     |
| 1996 AE | -      | -      | -      | -      | 1952 AE | -    | -      | -      | -     |

#### Number of Electors

Note: AE: Assembly Election, PE: Assembly Segment of Parliamentary Election