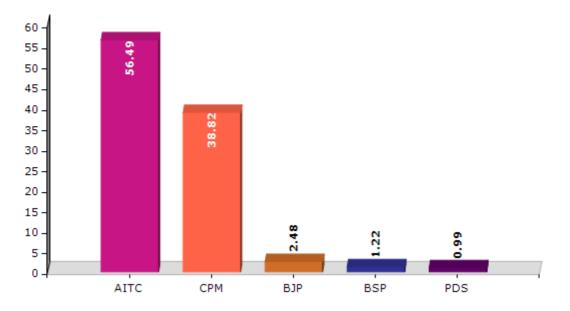

#### Summary Result of Assembly Election - 2011

| Candidate Name      | Party | Votes | Votes % |
|---------------------|-------|-------|---------|
| Amit Mitra          | AITC  | 83608 | 56.49   |
| Asim Kumar Dasgupta | СРМ   | 57454 | 38.82   |
| Anadi Biswas        | ВЈР   | 3673  | 2.48    |
| Sampa Biswas        | BSP   | 1813  | 1.22    |
| Jai Prakash Pandey  | PDS   | 1470  | 0.99    |

Votes Percentage of Top Parties - 2011