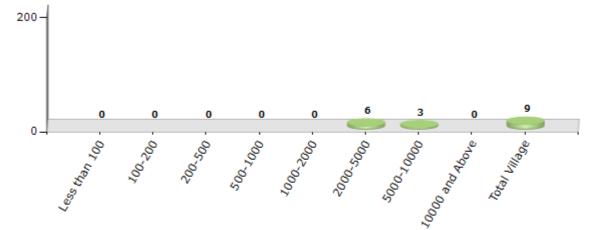

#### Number of Villages by Population Size - 2011

| Less<br>than<br>100 | 100-<br>200 | 200-<br>500 | 500-<br>1000 | 1000-<br>2000 | 2000-<br>5000 | 5000-<br>10000 | 10000<br>and<br>Above | Total<br>Village |
|---------------------|-------------|-------------|--------------|---------------|---------------|----------------|-----------------------|------------------|
| 0                   | 0           | 0           | 0            | 0             | 6             | 3              | 0                     | 9                |

Number of Villages by Population Size - 2011