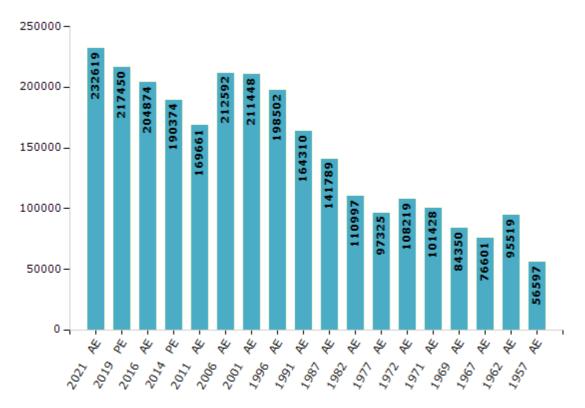

#### **Electors by Male & Female**

| Year    | Male   | Female | Others | Total  | Year    | Male  | Female | Others | Total  |
|---------|--------|--------|--------|--------|---------|-------|--------|--------|--------|
| 2021 AE | 116398 | 116214 | 7      | 232619 | 1991 AE | 86505 | 77805  | -      | 164310 |
| 2019 PE | 109543 | 107902 | 5      | 217450 | 1987 AE | 73593 | 68196  | -      | 141789 |
| 2016 AE | 104033 | 100837 | 4      | 204874 | 1982 AE | 57750 | 53247  | -      | 110997 |
| 2014 PE | 97901  | 92469  | 4      | 190374 | 1977 AE | 54210 | 43115  | -      | 97325  |
| 2011 AE | 88820  | 80841  | 0      | 169661 | 1972 AE | 64932 | 43287  | -      | 108219 |
| 2009 PE | -      | -      | -      | -      | 1971 AE | 58870 | 42558  | -      | 101428 |
| 2006 AE | 112219 | 100373 | -      | 212592 | 1969 AE | 51453 | 32897  | -      | 84350  |
| 2004 PE | -      | -      | -      | -      | 1967 AE | -     | -      | -      | 76601  |
| 2001 AE | 109929 | 101519 | -      | 211448 | 1962 AE | -     | -      | -      | 95519  |
| 1999 PE | -      | -      | -      | -      | 1957 AE | -     | -      | -      | 56597  |
| 1996 AE | 103029 | 95473  | -      | 198502 | 1952 AE | -     | -      | -      | -      |

Number of Electors

#### Note : AE : Assembly Election, PE : Assembly Segment of Parliamentary Election