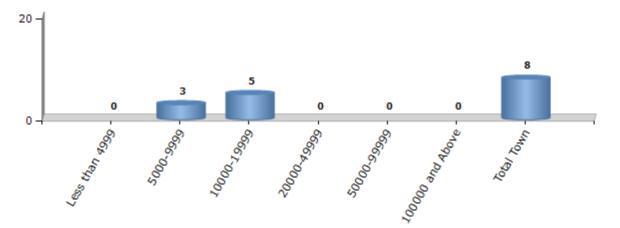

#### Number of Towns by Population Size - 2011

| Less than | 5000-9999 | 10000- | 20000- | 50000- | 100000 and | Total |
|-----------|-----------|--------|--------|--------|------------|-------|
| 4999      |           | 19999  | 49999  | 99999  | Above      | Town  |
| 0         | 3         | 5      | 0      | 0      | 0          | 8     |

Number of Towns by Population Size - 2011