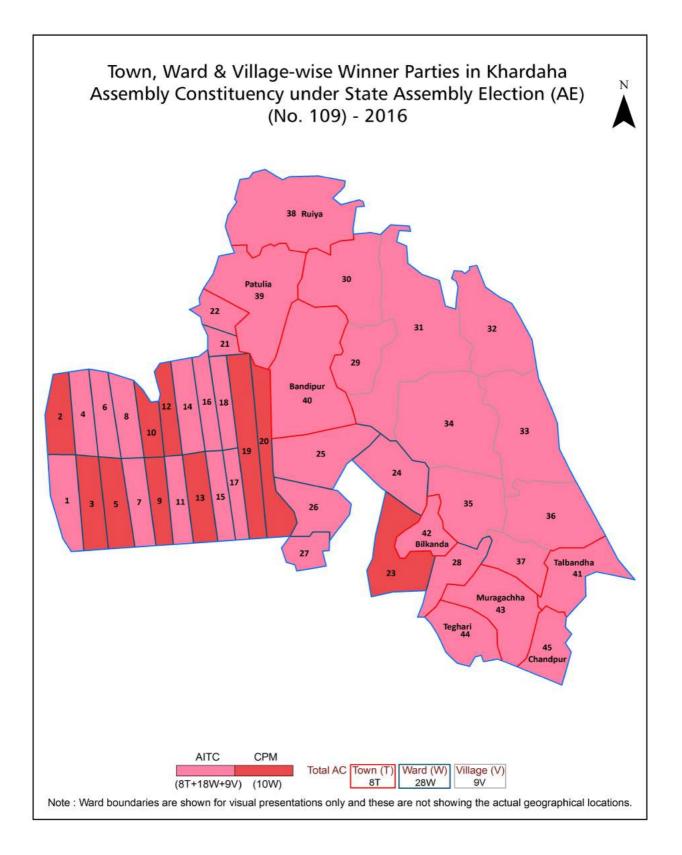

| 155-156  |  |  |
| 11  | Disclaimer                                                                                                                                                                                                                                                                                                                                                                                                                                                                | 157      |  |  |

#### Location & Political Map





#### **Administrative Setup**

#### List of Village Panchayat & Intermediate Panchayat (Block) Name - 2011

| Village Name      | Village Panchayat Name | Intermediate Panchayat<br>Name |
|-------------------|------------------------|--------------------------------|
| Badai             | Bilkanda-I             | Barrackpur - II                |
| Balagar Singerber | Bandipur               | Barrackpur - II                |
| Bhatpara Noapara  | Bilkanda-I             | Barrackpur - II                |
| Dangadihila       | Patulia                | Barrackpur - II                |
| Dopere            | Bandipur               | Barrackpur - II                |
| Ishwaripur        | Bandipur               | Barrackpur - II                |
| Jugberia          | Bilkanda-I             | B