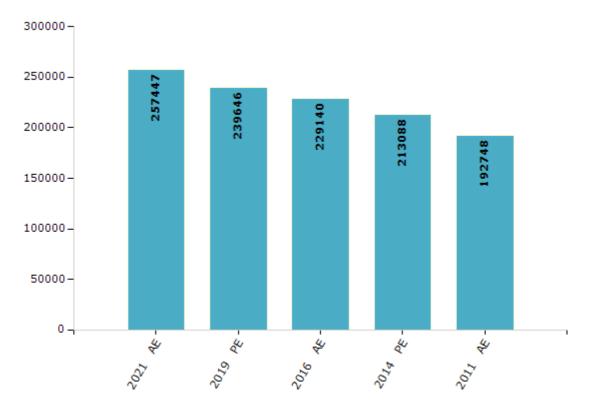

#### **Electors by Male & Female**

| Year    | Male   | Female | Others | Total  | Year    | Male | Female | Others | Total |
|---------|--------|--------|--------|--------|---------|------|--------|--------|-------|
| 2021 AE | 126644 | 130790 | 13     | 257447 | 1991 AE | -    | -      | -      | -     |
| 2019 PE | 118490 | 121144 | 12     | 239646 | 1987 AE | -    | -      | -      | -     |
| 2016 AE | 114018 | 115122 | 0      | 229140 | 1982 AE | -    | -      | -      | -     |
| 2014 PE | 106831 | 106257 | 0      | 213088 | 1977 AE | -    | -      | -      | -     |
| 2011 AE | 97863  | 94885  | 0      | 192748 | 1972 AE | -    | -      | -      | -     |
| 2009 PE | -      | -      | -      | -      | 1971 AE | -    | -      | -      | -     |
| 2006 AE | -      | -      | -      | -      | 1969 AE | -    | -      | -      | -     |
| 2004 PE | -      | -      | -      | -      | 1967 AE | -    | -      | -      | -     |
| 2001 AE | -      | -      | -      | -      | 1962 AE | -    | -      | -      | -     |
| 1999 PE | -      | -      | -      | -      | 1957 AE | -    | -      | -      | -     |
| 1996 AE | -      | -      | -      | -      | 1952 AE | -    | -      | -      | -     |

Number of Electors

Note : AE : Assembly Election, PE : Assembly Segment of Parliamentary Election