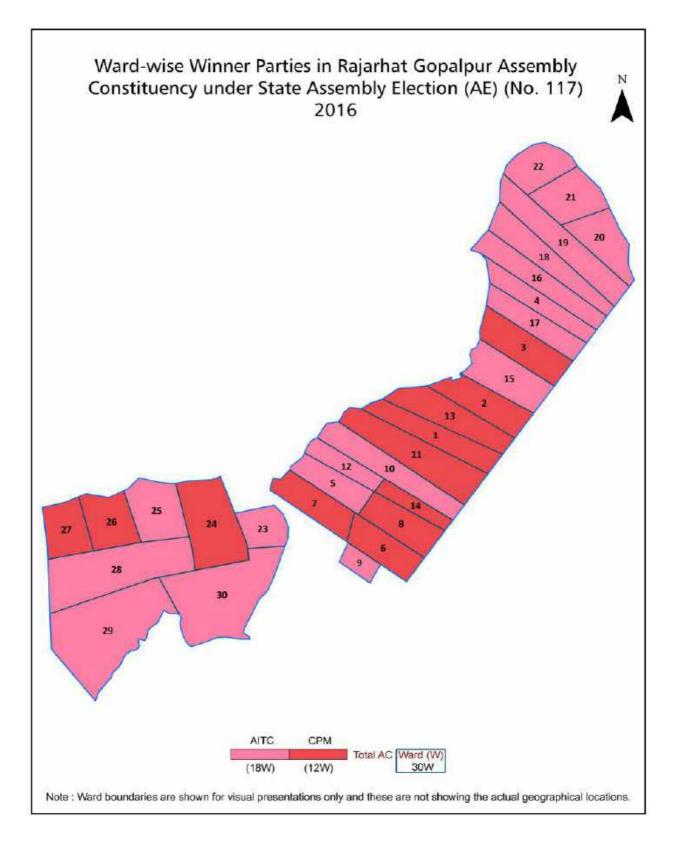

| 123      |
| 9   | Abbreviation & Sources                                                                                                                                                                                                                                                                                                      | 125-126  |
| 10  | Disclaimer                                                                                                                                                                                                                                                                                                                  | 127      |

#### Location & Political Map





#### **Demographics**

#### Number of Ward by Population Size - 2011

| Less than | 5000-9999 | 10000- | 20000- | 50000- | 100000 and | Total |
|-----------|-----------|--------|--------|--------|------------|-------|
| 4999      |           | 19999  | 49999  | 99999  | Above      | Ward  |
| 1         | 10        | 18     | 1      | 0      | 0          | 30    |







#### **Electoral Features**

#### **Electors by Male & Female**

| Year    | Male   | Female | Others | Total  | Year    | Male | Female | Others | Total |
|---------|--------|--------|--------|--------|---------|------|--------|--------|-------|
| 2021 AE | 126644 | 130790 | 13     | 257447 | 1991 AE | -    | -      | -      | -     |
| 2019 PE | 118490 | 121144 | 12     | 239646 | 1987 AE | -    | -      | -      | -