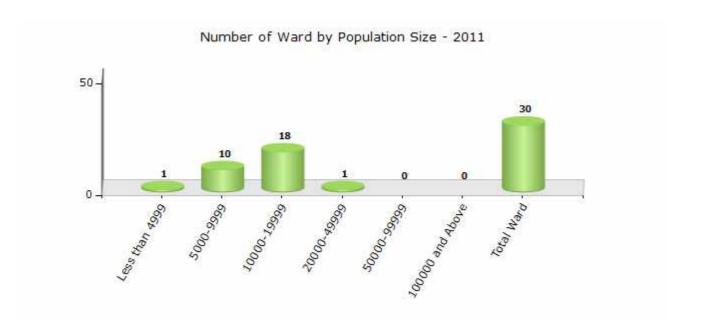

#### Number of Ward by Population Size - 2011

| Less than | 5000-9999 | 10000- | 20000- | 50000- | 100000 and | Total |
|-----------|-----------|--------|--------|--------|------------|-------|
| 4999      |           | 19999  | 49999  | 99999  | Above      | Ward  |
| 1         | 10        | 18     | 1      | 0      | 0          | 30    |