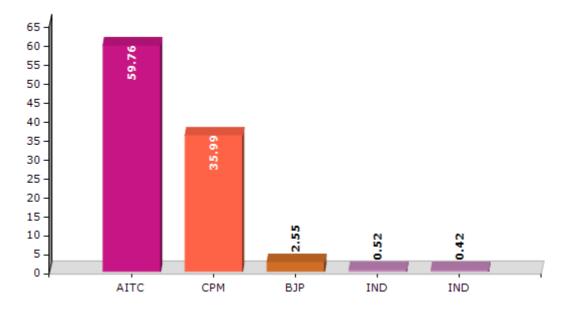

#### Summary Result of Assembly Election - 2011

| Candidate Name          | Party | Votes | Votes % |
|-------------------------|-------|-------|---------|
| Purnendu Basu           | AITC  | 89829 | 59.76   |
| Rabindra Nath Mandal    | СРМ   | 54104 | 35.99   |
| Manoranjan Das          | ВЈР   | 3837  | 2.55    |
| Sunil Kumar Paul        | IND   | 785   | 0.52    |
| Purnendu Basu(Panihati) | IND   | 631   | 0.42    |
| Jahar Roy               | IND   | 603   | 0.4     |
| Abhijit Maity           | IND   | 538   | 0.36    |

Votes Percentage of Top Parties - 2011