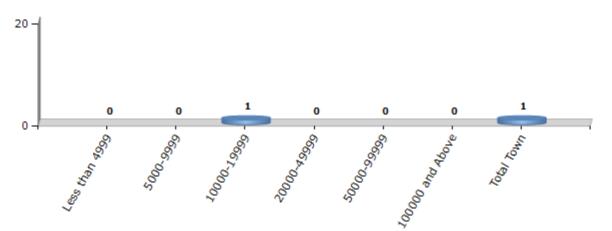

#### Number of Towns by Population Size - 2011

| Less than | 5000-9999 | 10000- | 20000- | 50000- | 100000 and | Total |
|-----------|-----------|--------|--------|--------|------------|-------|
| 4999      |           | 19999  | 49999  | 99999  | Above      | Town  |
| 0         | 0         | 1      | 0      | 0      | 0          | 1     |

Number of Towns by Population Size - 2011