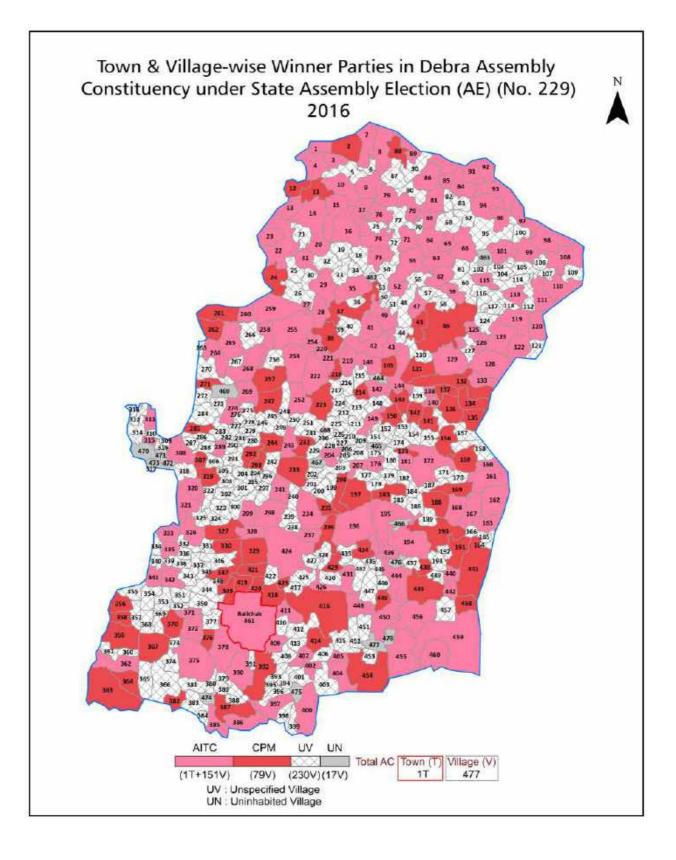

Printed in India

| No. | Particulars                                                                                                                                                                                                                                                                                                                                                                                                                                                                                                  | Page No. |  |  |  |
|-----|--------------------------------------------------------------------------------------------------------------------------------------------------------------------------------------------------------------------------------------------------------------------------------------------------------------------------------------------------------------------------------------------------------------------------------------------------------------------------------------------------------------|----------|--|--|--|
| 1   | Introduction<br>Assembly Constituency - (Vidhan Sabha) at a Glance   Features of Assembly<br>as per Delimitation Commission of India (2008)                                                                                                                                                                                                                                                                                                                                                                  | 1-2      |  |  |  |
| 2   | Location and Political Maps<br>Location Map   Boundaries of Assembly Constituency - (Vidhan Sabha) in<br>District   Boundaries of Assembly Constituency under Parliamentary<br>Constituency - (Lok Sabha)   Town & Village-wise Winner Parties- 2024,<br>2021, 2019, 2016, 2014, 2011 and 2009                                                                                                                                                                                                               | 3-10     |  |  |  |
| 3   | Administrative Setup (2011)<br>District   Sub-district   Towns   Villages   Inhabited Villages   Uninhabited<br>Villages   Village Panchayat   Intermediate Panchayat                                                                                                                                                                                                                                                                                                                                        | 11-33    |  |  |  |
| 4   | <b>Demographics (2011)</b><br>Population   Households   Rural/Urban Population   Towns and Villages by<br>Population Size   Sex Ratio (Total & 0-6 Years)   Religious Population   Social<br>Population   Literacy Rate                                                                                                                                                                                                                                                                                      | 34-35    |  |  |  |
| 5   | <b>Electoral Features</b><br>Important Dates of Last Elections Held   Electors by Gender   Service<br>Electors   Voters   Voters Turnout   Polling Stations & Average Number of<br>Electors per Polling Station   Electors by Age Group   Present Elected<br>Representatives                                                                                                                                                                                                                                 | 36-41    |  |  |  |
| 6   | Historical Summary Election Results<br>Vote Share of Major Parties   Winning Margin (Number & Percentage)  <br>Polarity of Parties   Summary Result of Assembly Segment of Parliamentary<br>Elections 2024, 2019, 2014, 2009, 2004 and 1999   Summary Result of<br>Assembly Elections 2021, 2016, 2011, 2006, 2001, 1996, 1991, 1987,<br>1982, 1977, 1972, 1971, 1969, 1967, 1962 and 1957                                                                                                                   | 42-66    |  |  |  |
| 7   | Polling Station Level Election Results<br>Name and Number of Polling Station 2024, 2021, 2019, 2016, 2014, 2011<br>and 2009   Polling Station-wise Electors, Voters & Voters Turnout 2024,<br>2021, 2019, 2016, 2014, 2011 and 2009   Polling Station wise Elections<br>Results 2024, 2021, 2019, 2016, 2014, 2011 and 2009                                                                                                                                                                                  | 67-171   |  |  |  |
| 8   | Share of Assembly Constituency<br>Share of Assembly Constituency - (Vidhan Sabha) in State, District and<br>Parliamentary Constituency - (Lok Sabha)                                                                                                                                                                                                                                                                                                                                                         | 172      |  |  |  |
| 9   | Socio-Economic Amenities (2011)<br>Access to Administrative Units   Agricultural, Manufacturing and Industrial<br>Commodities   Demographic Indicators   Education   Health & Manpower  <br>Drinking Water Supply   Sanitation   Entertainment and Recreations<br>Infrastructure   Power   Food Allocation Distribution and Marketing of<br>Agriculture Commodities Infrastructure   Transport and Road Infrastructure  <br>Communication   Banking and Financial Services   Land Use   Irrigation<br>Source |          |  |  |  |
| 10  | Abbreviation & Sources                                                                                                                                                                                                                                                                                                                                                                                                                                                                                       | 189-190  |  |  |  |
| 11  | Disclaimer                                                                                                                                                                                                                                                                                                                                                                                                                                                                                                   | 191      |  |  |  |