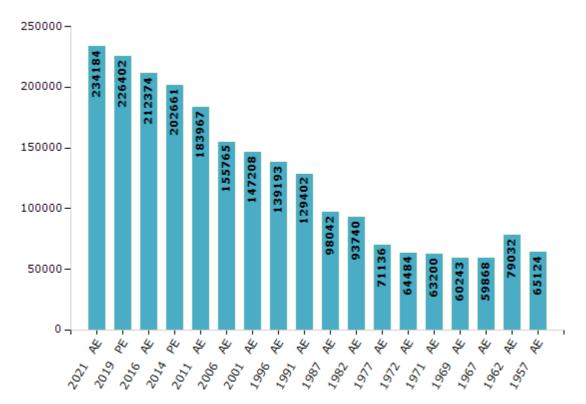

#### **Electors by Male & Female**

| Year    | Male   | Female | Others | Total  | Year    | Male  | Female | Others | Total  |
|---------|--------|--------|--------|--------|---------|-------|--------|--------|--------|
| 2021 AE | 117223 | 116960 | 1      | 234184 | 1991 AE | 65643 | 63759  | -      | 129402 |
| 2019 PE | 113686 | 112716 | 0      | 226402 | 1987 AE | 46095 | 51947  | -      | 98042  |
| 2016 AE | 107613 | 104761 | 0      | 212374 | 1982 AE | 48757 | 44983  | -      | 93740  |
| 2014 PE | 103378 | 99283  | 0      | 202661 | 1977 AE | 38706 | 32430  | -      | 71136  |
| 2011 AE | 94222  | 89745  | 0      | 183967 | 1972 AE | 35012 | 29472  | -      | 64484  |
| 2009 PE | -      | -      | -      | -      | 1971 AE | 34128 | 29072  | -      | 63200  |
| 2006 AE | 79006  | 76759  | -      | 155765 | 1969 AE | 32462 | 27781  | -      | 60243  |
| 2004 PE | -      | -      | -      | -      | 1967 AE | -     | -      | -      | 59868  |
| 2001 AE | 73964  | 73244  | -      | 147208 | 1962 AE | -     | -      | -      | 79032  |
| 1999 PE | -      | -      | -      | -      | 1957 AE | -     | -      | -      | 65124  |
| 1996 AE | 70053  | 69140  | -      | 139193 | 1952 AE | -     | -      | -      | -      |

Number of Electors

Note : AE : Assembly Election, PE : Assembly Segment of Parliamentary Election