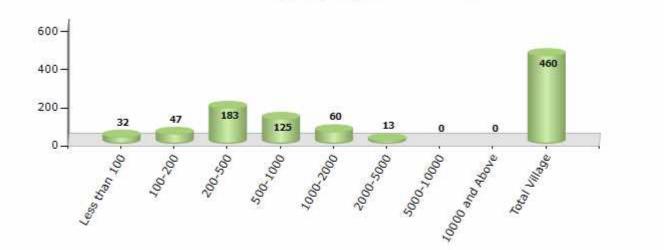

#### Number of Villages by Population Size - 2011

| Less<br>than<br>100 | 100-<br>200 | 200-<br>500 | 500-<br>1000 | 1000-<br>2000 | 2000-<br>5000 | 5000-<br>10000 | 10000<br>and<br>Above | Total<br>Village |
|---------------------|-------------|-------------|--------------|---------------|---------------|----------------|-----------------------|------------------|
| 32                  | 47          | 183         | 125          | 60            | 13            | 0              | 0                     | 460              |

Number of Villages by Population Size - 2011