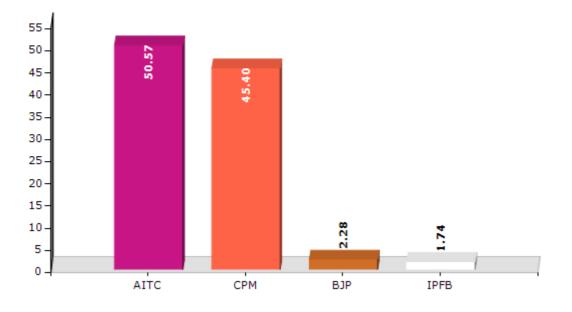

#### Summary Result of Assembly Election - 2011

| Candidate Name      | Party | Votes | Votes % |
|---------------------|-------|-------|---------|
| Radhakanta Maiti    | AITC  | 86215 | 50.57   |
| Sk. Sorab Hossein   | СРМ   | 77402 | 45.4    |
| Dilip Kumar Roy     | ВЈР   | 3893  | 2.28    |
| Tanbir Murshed Khan | IPFB  | 2969  | 1.74    |

Votes Percentage of Top Parties - 2011