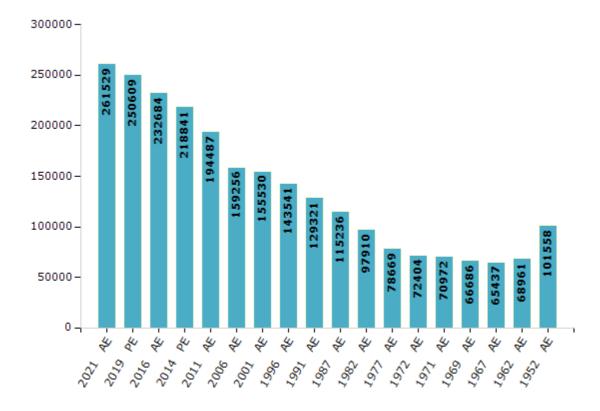

#### **Electors by Male & Female**

| Year    | Male   | Female | Others | Total  | Year    |
|---------|--------|--------|--------|--------|---------|
| 2021 AE | 135011 | 126516 | 2      | 261529 | 1991 AE |
| 2019 PE | 129409 | 121198 | 2      | 250609 | 1987 AE |
| 2016 AE | 120874 | 111808 | 2      | 232684 | 1982 AE |
| 2014 PE | 114768 | 104071 | 2      | 218841 | 1977 AE |
| 2011 AE | 101800 | 92687  | 0      | 194487 | 1972 AE |
| 2009 PE | -      | -      | -      | -      | 1971 AE |
| 2006 AE | 81204  | 78052  | -      | 159256 | 1969 AE |
| 2004 PE | -      | -      | -      | -      | 1967 AE |
| 2001 AE | 80000  | 75530  | -      | 155530 | 1962 AE |
| 1999 PE | -      | -      | -      | -      | 1957 AE |
| 1996 AE | 73297  | 70244  | -      | 143541 | 1952 AE |

| Year    | Male  | Female | Others | Total  |
|---------|-------|--------|--------|--------|
| 1991 AE | 67264 | 62057  | -      | 129321 |
| 1987 AE | 59375 | 55861  | -      | 115236 |
| 1982 AE | 50908 | 47002  | -      | 97910  |
| 1977 AE | 47220 | 31449  | -      | 78669  |
| 1972 AE | 39426 | 32978  | -      | 72404  |
| 1971 AE | 38325 | 32647  | -      | 70972  |
| 1969 AE | 34877 | 31809  | -      | 66686  |
| 1967 AE | -     | -      | -      | 65437  |
| 1962 AE | -     | -      | -      | 68961  |
| 1957 AE | -     | -      | -      | -      |
| 1952 AE | -     | -      | -      | 101558 |

#### Number of Electors

Note: AE: Assembly Election, PE: Assembly Segment of Parliamentary Election