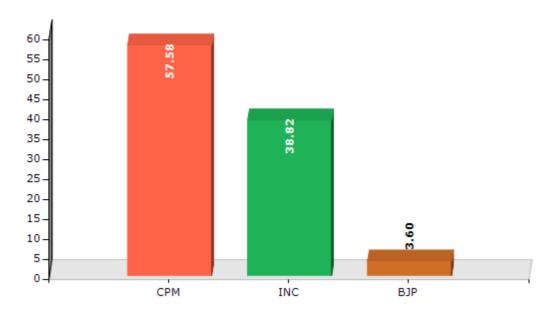

#### **Summary Result of Assembly Election - 2011**

| Candidate Name     | Party | Votes  | Votes % |
|--------------------|-------|--------|---------|
| Rameswar Doloi     | СРМ   | 103901 | 57.58   |
| Rajani Kanta Doloi | INC   | 70059  | 38.82   |
| Dipak Patra        | ВЈР   | 6496   | 3.6     |

#### Votes Percentage of Top Parties - 2011