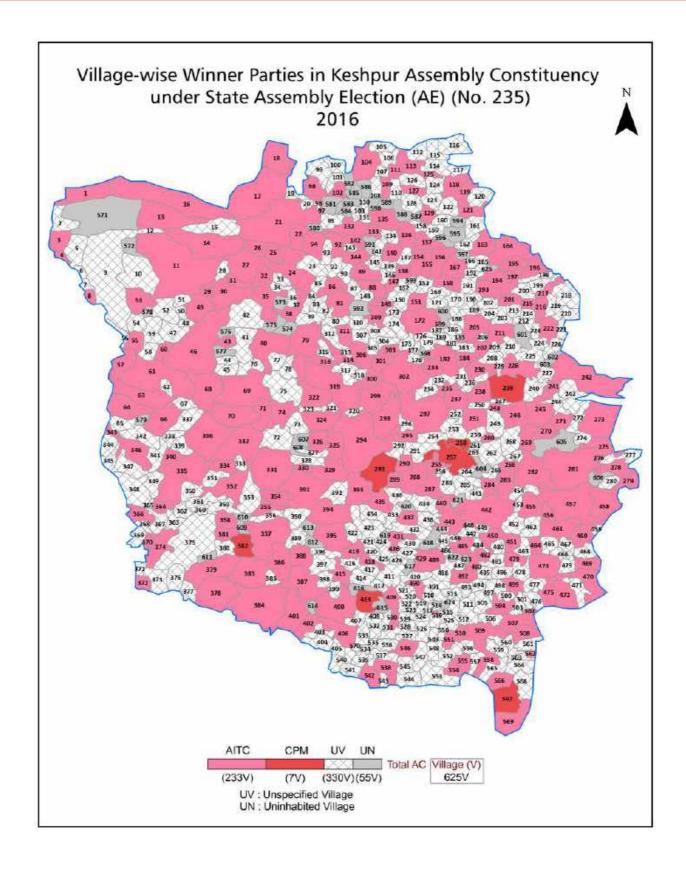

| 193-194  |
| 11  | Disclaimer                                                                                                                                                                                                                                                                                                                                                                                                                                              | 195      |

#### **Location & Political Map**



#### **Administrative Setup**

#### List of Village Panchayat & Intermediate Panchayat (Block) Name - 2011

| Village Name | Village Panchayat Name | Intermediate Panchayat<br>Name |
|--------------|------------------------|--------------------------------|
| Abhi Arjjuni | Jhentla                | Keshpur                        |
| Adam Chak    | Sarishakhola           | Keshpur                        |
| Agar         | Jagannathpur           | Keshpur                        |
| Ajodhya Bar  | Enayetpur              | Keshpur                        |
| Akandi       | Kalagram               | Keshpur                        |
| Akhra Pota   | Kalagram               | Keshpur                        |
| Akmura       | Shirsha                | Keshpur                        |
| Akna