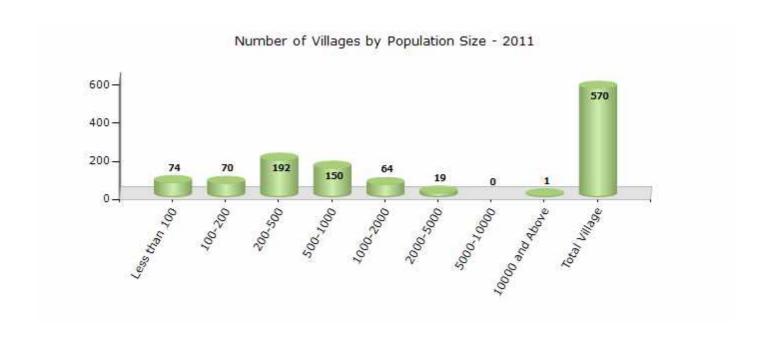

#### Number of Villages by Population Size - 2011

| Less<br>than<br>100 | 100-<br>200 | 200-<br>500 | 500-<br>1000 | 1000-<br>2000 | 2000-<br>5000 | 5000-<br>10000 | 10000<br>and<br>Above | Total<br>Village |
|---------------------|-------------|-------------|--------------|---------------|---------------|----------------|-----------------------|------------------|
| 74                  | 70          | 192         | 150          | 64            | 19            | 0              | 1                     | 570              |