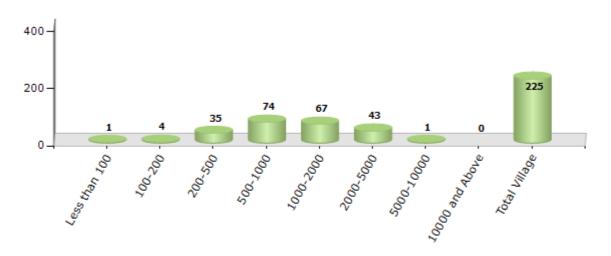

#### Number of Villages by Population Size - 2011

| ti | ess<br>han<br>100 | 100-<br>200 | 200-<br>500 | 500-<br>1000 | 1000-<br>2000 | 2000-<br>5000 | 5000-<br>10000 | 10000<br>and<br>Above | Total<br>Village |
|----|-------------------|-------------|-------------|--------------|---------------|---------------|----------------|-----------------------|------------------|
|    | 1                 | 4           | 35          | 74           | 67            | 43            | 1              | 0                     | 225              |

Number of Villages by Population Size - 2011