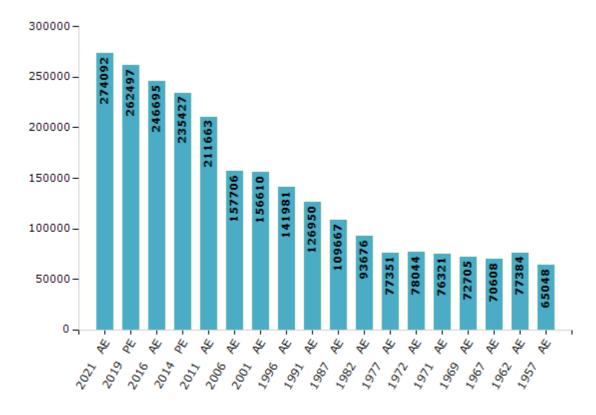

#### **Electors by Male & Female**

| Year    | Male   | Female | Others | Total  |
|---------|--------|--------|--------|--------|
| 2021 AE | 141024 | 133057 | 11     | 274092 |
| 2019 PE | 136143 | 126340 | 14     | 262497 |
| 2016 AE | 128645 | 118038 | 12     | 246695 |
| 2014 PE | 123125 | 112290 | 12     | 235427 |
| 2011 AE | 111153 | 100510 | 0      | 211663 |
| 2009 PE | -      | -      | -      | -      |
| 2006 AE | 81419  | 76287  | -      | 157706 |
| 2004 PE | -      | -      | -      | -      |
| 2001 AE | 80065  | 76545  | -      | 156610 |
| 1999 PE | -      | -      | -      | -      |
| 1996 AE | 72620  | 69361  | -      | 141981 |

| Year    | Male  | Female | Others | Total  |
|---------|-------|--------|--------|--------|
| 1991 AE | 65837 | 61113  | -      | 126950 |
| 1987 AE | 55771 | 53896  | -      | 109667 |
| 1982 AE | 47891 | 45785  | -      | 93676  |
| 1977 AE | 39476 | 37875  | -      | 77351  |
| 1972 AE | 40710 | 37334  | -      | 78044  |
| 1971 AE | 39691 | 36630  | -      | 76321  |
| 1969 AE | 37761 | 34944  | -      | 72705  |
| 1967 AE | -     | -      | -      | 70608  |
| 1962 AE | -     | -      | -      | 77384  |
| 1957 AE | -     | -      | -      | 65048  |
| 1952 AE | _     | -      | -      | _      |

#### Number of Electors

Note: AE: Assembly Election, PE: Assembly Segment of Parliamentary Election