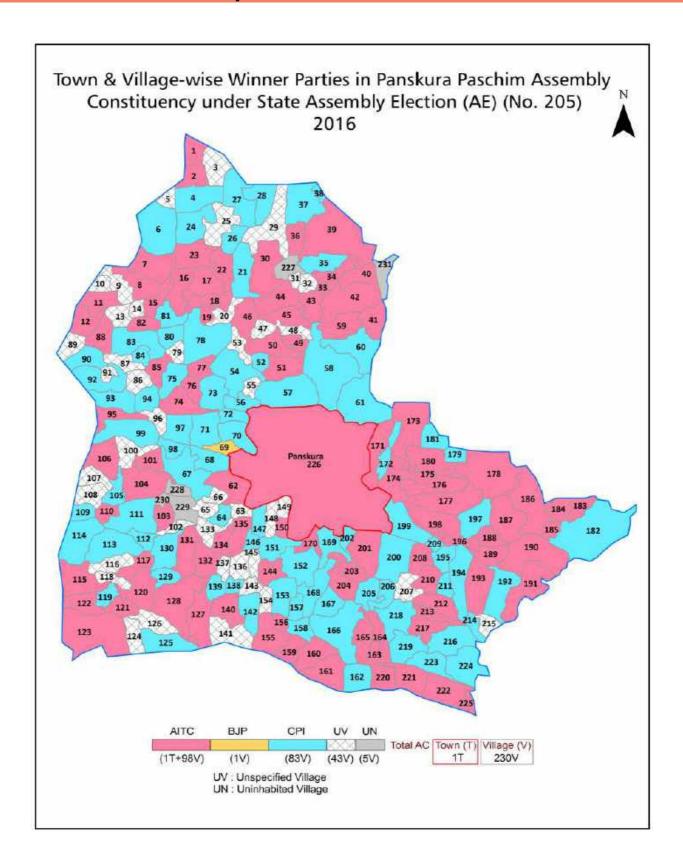

### **Location & Political Map**

#### **Polling Station Level Election Results**

Polling Station-wise Votes Secured by Overall Top Five Parties in Panskura Paschim Assembly in Assembly Election (AE) under Ghatal Parliamentary Constituency in West Bengal (2016)