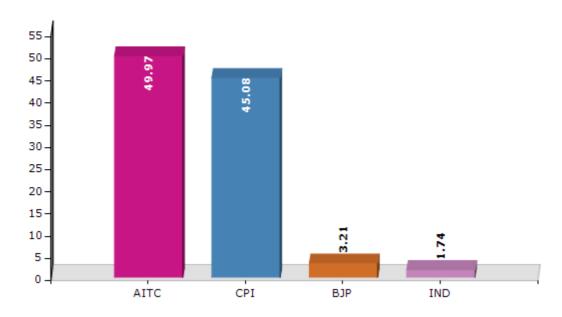

#### **Summary Result of Assembly Election - 2011**

| Candidate Name      | Party | Votes | Votes % |
|---------------------|-------|-------|---------|
| Omar Ali            | AITC  | 93349 | 49.97   |
| Nirmal Kumar Bera   | CPI   | 84209 | 45.08   |
| Narayankinkar Misra | ВЈР   | 5994  | 3.21    |
| Nisith Kumar Maiti  | IND   | 3249  | 1.74    |

#### Votes Percentage of Top Parties - 2011