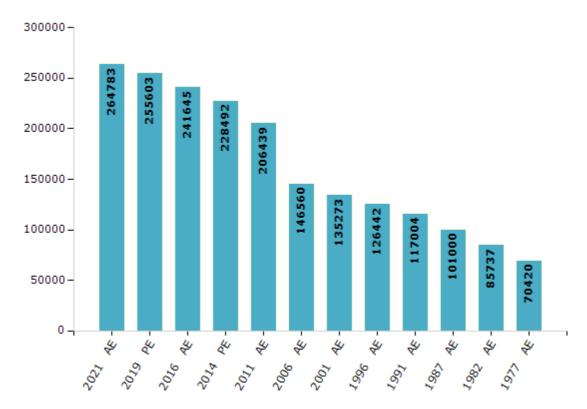

#### **Electors by Male & Female**

| Year    | Male   | Female | Others | Total  |
|---------|--------|--------|--------|--------|
| 2021 AE | 136601 | 128181 | 1      | 264783 |
| 2019 PE | 132012 | 123591 | 0      | 255603 |
| 2016 AE | 124978 | 116667 | 0      | 241645 |
| 2014 PE | 118710 | 109782 | 0      | 228492 |
| 2011 AE | 106902 | 99537  | 0      | 206439 |
| 2009 PE | -      | -      | -      | -      |
| 2006 AE | 75450  | 71110  | -      | 146560 |
| 2004 PE | -      | -      | -      | -      |
| 2001 AE | 74606  | 60667  | -      | 135273 |
| 1999 PE | -      | -      | -      | -      |
| 1996 AE | 63900  | 62542  | -      | 126442 |

| Year    | Male  | Female | Others | Total  |
|---------|-------|--------|--------|--------|
| 1991 AE | 59165 | 57839  | -      | 117004 |
| 1987 AE | 51777 | 49223  | -      | 101000 |
| 1982 AE | 44589 | 41148  | -      | 85737  |
| 1977 AE | 38725 | 31695  | -      | 70420  |
| 1972 AE | -     | -      | -      | -      |
| 1971 AE | -     | -      | -      | -      |
| 1969 AE | -     | -      | -      | -      |
| 1967 AE | -     | -      | -      | -      |
| 1962 AE | -     | -      | -      | -      |
| 1957 AE | -     | -      | -      | -      |
| 1952 AE | -     | -      | -      | _      |

#### Number of Electors

Note: AE: Assembly Election, PE: Assembly Segment of Parliamentary Election