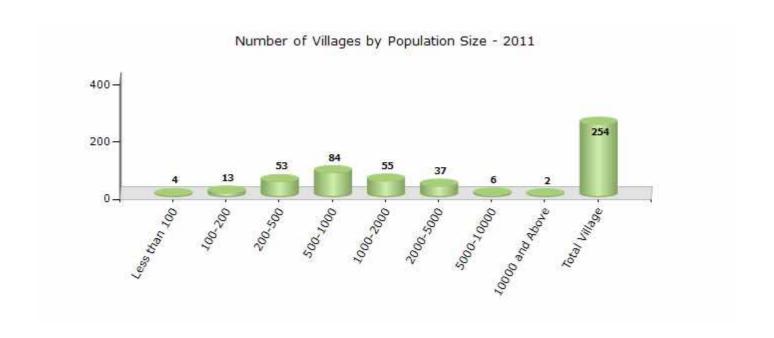

#### Number of Villages by Population Size - 2011

| Less<br>than<br>100 | 100-<br>200 | 200-<br>500 | 500-<br>1000 | 1000-<br>2000 | 2000-<br>5000 | 5000-<br>10000 | 10000<br>and<br>Above | Total<br>Village |
|---------------------|-------------|-------------|--------------|---------------|---------------|----------------|-----------------------|------------------|
| 4                   | 13          | 53          | 84           | 55            | 37            | 6              | 2                     | 254              |