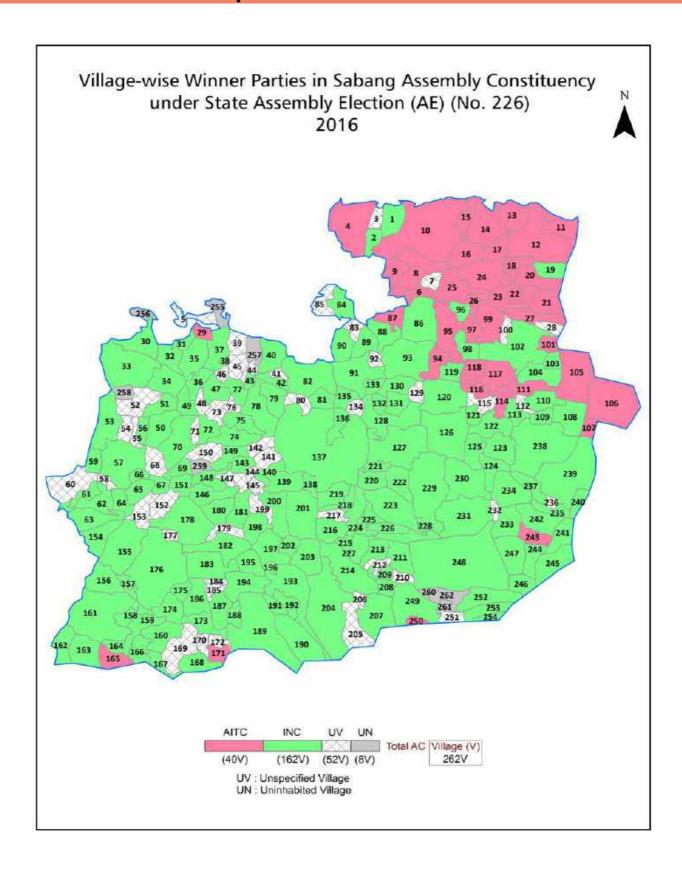

| 188-189            |
| 11  | Disclaimer                                                                                                                                                                                                                                                                                                                                                                                                                                              | 190                |

### **Location & Political Map**



#### **Administrative Setup**

#### List of Village Panchayat & Intermediate Panchayat (Block) Name - 2011

| Village Name | Village Panchayat Name | Intermediate Panchayat<br>Name |
|--------------|------------------------|--------------------------------|
| Adasimla     | Sharta                 | Sabang                         |
| Agarara      | Maligram               | Pingla                         |
| Amarbar      | Narayanbarh            | Sabang                         |
| Ambigerya    | Balpai                 | Sabang                         |
| Amda         | Bhemua                 | Sabang                         |
| Andulia      | Debhog                 | Sabang                         |
| Andulia      | Chaulkuri              | Sabang                         |
| Bagagerya