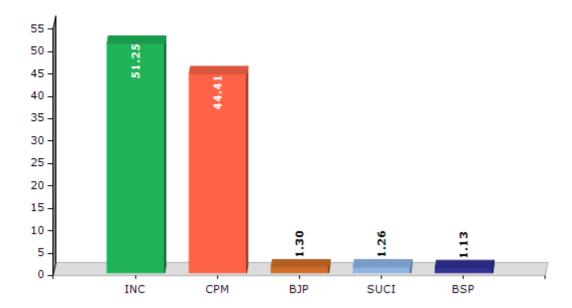

#### **Summary Result of Assembly Election - 2011**

| Candidate Name           | Party | Votes | Votes % |
|--------------------------|-------|-------|---------|
| Manas Ranjan Bhunia      | INC   | 98755 | 51.25   |
| Rampada Sahoo            | СРМ   | 85571 | 44.41   |
| Sabyasachi Sahu          | ВЈР   | 2507  | 1.3     |
| Narayan Chandra Adhikari | SUCI  | 2437  | 1.26    |
| Narayan Ch. Samat        | BSP   | 2171  | 1.13    |
| Ramkrishna Sarkar        | IND   | 1235  | 0.64    |

#### Votes Percentage of Top Parties - 2011