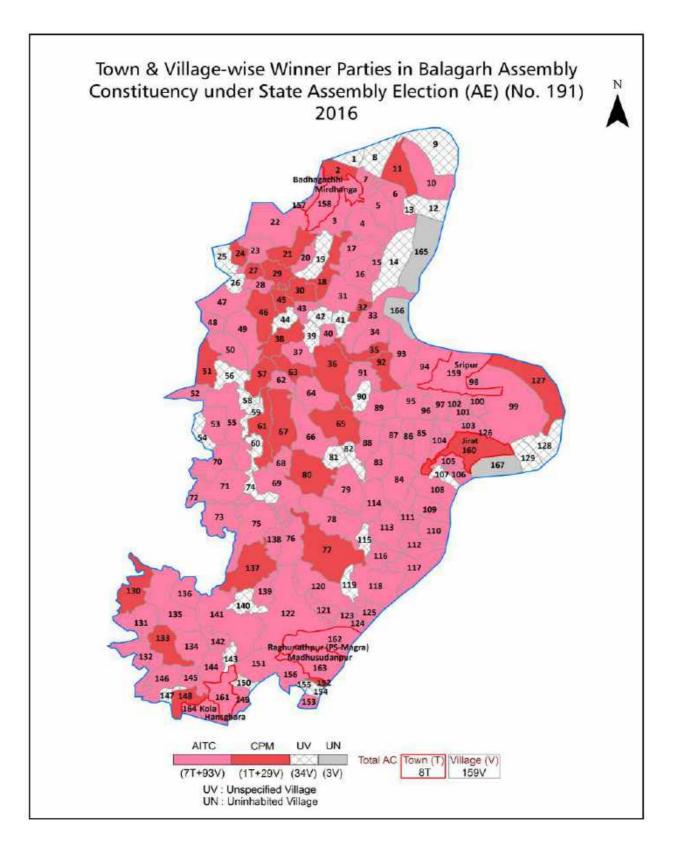

| 181-182  |
| 11  | Disclaimer                                                                                                                                                                                                                                                                                                                                                                                                                                                                                                   | 183      |

### **Location & Political Map**





#### **Administrative Setup**

#### List of Village Panchayat & Intermediate Panchayat (Block) Name - 2011

| Village Name     | Village Panchayat Name   | Intermediate Panchayat<br>Name |
|------------------|--------------------------|--------------------------------|
| Abdulpur         | Somra-I                  | Balagarh                       |
| Ahmadpur         | Jirat                    | Balagarh                       |
| Aida Kismat      | Guptipara-II             | Balagarh                       |
| Alisa Garia      | Bakliadhobapara          | Balagarh                       |
| Arazi Aschitpur  | Dumurdahanityanandapur-I | Balagarh                       |
| Arazi Bhabanipur | Sripur-Balagarh          | Balagarh                       |
| Arazi Guptipara  | Guptipara-II