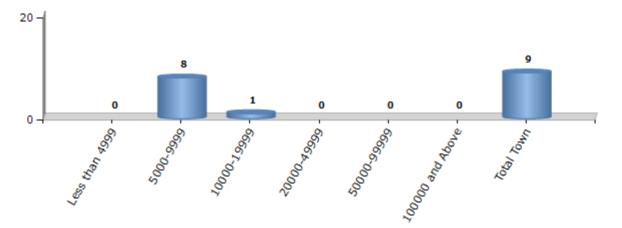

#### Number of Towns by Population Size - 2011

| Less than | 5000-9999 | 10000- | 20000- | 50000- | 100000 and | Total |
|-----------|-----------|--------|--------|--------|------------|-------|
| 4999      |           | 19999  | 49999  | 99999  | Above      | Town  |
| 0         | 8         | 1      | 0      | 0      | 0          | 9     |

Number of Towns by Population Size - 2011