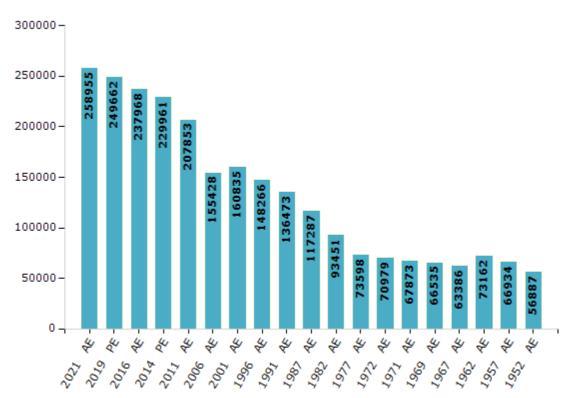

#### **Electors by Male & Female**

| Year    | Male   | Female | Others | Total  | Year    | Male  | Female | Others | Total  |
|---------|--------|--------|--------|--------|---------|-------|--------|--------|--------|
| 2021 AE | 131223 | 127725 | 7      | 258955 | 1991 AE | 70046 | 66427  | -      | 136473 |
| 2019 PE | 127354 | 122303 | 5      | 249662 | 1987 AE | 66376 | 50911  | -      | 117287 |
| 2016 AE | 122536 | 115430 | 2      | 237968 | 1982 AE | 49537 | 43914  | -      | 93451  |
| 2014 PE | 119388 | 110571 | 2      | 229961 | 1977 AE | 40679 | 32919  | -      | 73598  |
| 2011 AE | 108677 | 99176  | 0      | 207853 | 1972 AE | 38257 | 32722  | -      | 70979  |
| 2009 PE | -      | -      | -      | -      | 1971 AE | 36651 | 31222  | -      | 67873  |
| 2006 AE | 81749  | 73679  | -      | 155428 | 1969 AE | 35270 | 31265  | -      | 66535  |
| 2004 PE | -      | -      | -      | -      | 1967 AE | -     | -      | -      | 63386  |
| 2001 AE | 82589  | 78246  | -      | 160835 | 1962 AE | -     | -      | -      | 73162  |
| 1999 PE | -      | -      | -      | -      | 1957 AE | -     | -      | -      | 66934  |
| 1996 AE | 75383  | 72883  | -      | 148266 | 1952 AE | -     | -      | -      | 56887  |

Note : AE : Assembly Election, PE : Assembly Segment of Parliamentary Election