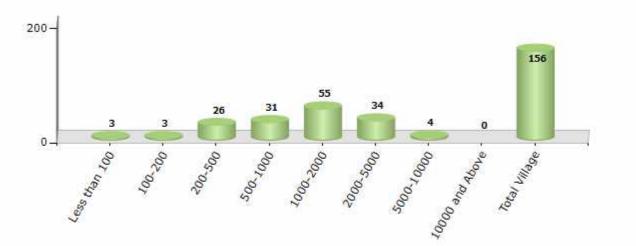

#### Number of Villages by Population Size - 2011

| Less<br>than<br>100 | 100-<br>200 | 200-<br>500 | 500-<br>1000 | 1000-<br>2000 | 2000-<br>5000 | 5000-<br>10000 | 10000<br>and<br>Above | Total<br>Village |
|---------------------|-------------|-------------|--------------|---------------|---------------|----------------|-----------------------|------------------|
| 3                   | 3           | 26          | 31           | 55            | 34            | 4              | 0                     | 156              |

Number of Villages by Population Size - 2011