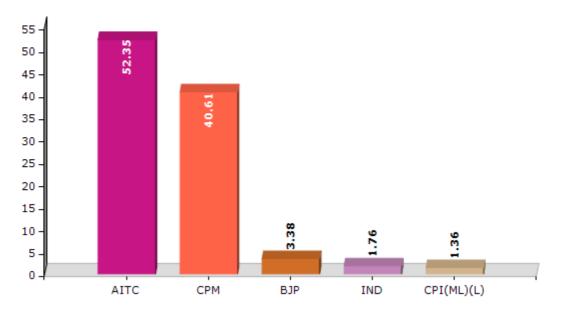

#### Summary Result of Assembly Election - 2011

| Candidate Name   | Party      | Votes | Votes % |
|------------------|------------|-------|---------|
| Asim Kumar Majhi | AITC       | 96254 | 52.35   |
| Bhuban Pramanick | СРМ        | 74671 | 40.61   |
| Bangshi Rauth    | ВЈР        | 6223  | 3.38    |
| Monoj Mistri     | IND        | 3232  | 1.76    |
| Gautam Mondal    | CPI(ML)(L) | 2493  | 1.36    |
| Sanjib Malik     | JDP        | 994   | 0.54    |

#### Votes Percentage of Top Parties - 2011