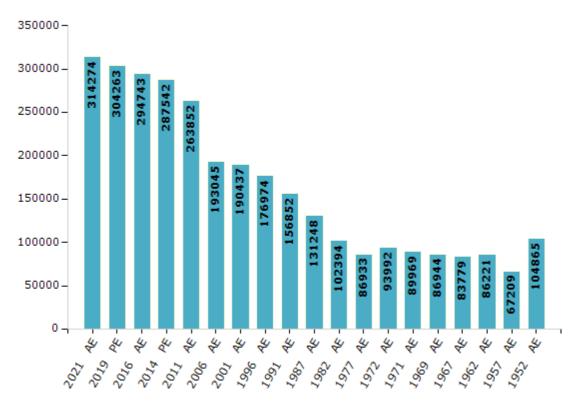

#### **Electors by Male & Female**

| Year    | Male   | Female | Others | Total  | Year    | Male  | Female | Others | Total  |
|---------|--------|--------|--------|--------|---------|-------|--------|--------|--------|
| 2021 AE | 155673 | 158587 | 14     | 314274 | 1991 AE | 87719 | 69133  | -      | 156852 |
| 2019 PE | 151504 | 152750 | 9      | 304263 | 1987 AE | 72283 | 58965  | -      | 131248 |
| 2016 AE | 147613 | 147119 | 11     | 294743 | 1982 AE | 55311 | 47083  | -      | 102394 |
| 2014 PE | 145489 | 142049 | 4      | 287542 | 1977 AE | 48356 | 38577  | -      | 86933  |
| 2011 AE | 134540 | 129312 | 0      | 263852 | 1972 AE | 54205 | 39787  | -      | 93992  |
| 2009 PE | -      | -      | -      | -      | 1971 AE | 52182 | 37787  | -      | 89969  |
| 2006 AE | 100265 | 92780  | -      | 193045 | 1969 AE | 47812 | 39132  | -      | 86944  |
| 2004 PE | -      | -      | -      | -      | 1967 AE | -     | -      | -      | 83779  |
| 2001 AE | 98806  | 91631  | -      | 190437 | 1962 AE | -     | -      | -      | 86221  |
| 1999 PE | -      | -      | -      | -      | 1957 AE | -     | -      | -      | 67209  |
| 1996 AE | 89249  | 87725  | -      | 176974 | 1952 AE | -     | -      | -      | 104865 |

Number of Electors

#### Note : AE : Assembly Election, PE : Assembly Segment of Parliamentary Election