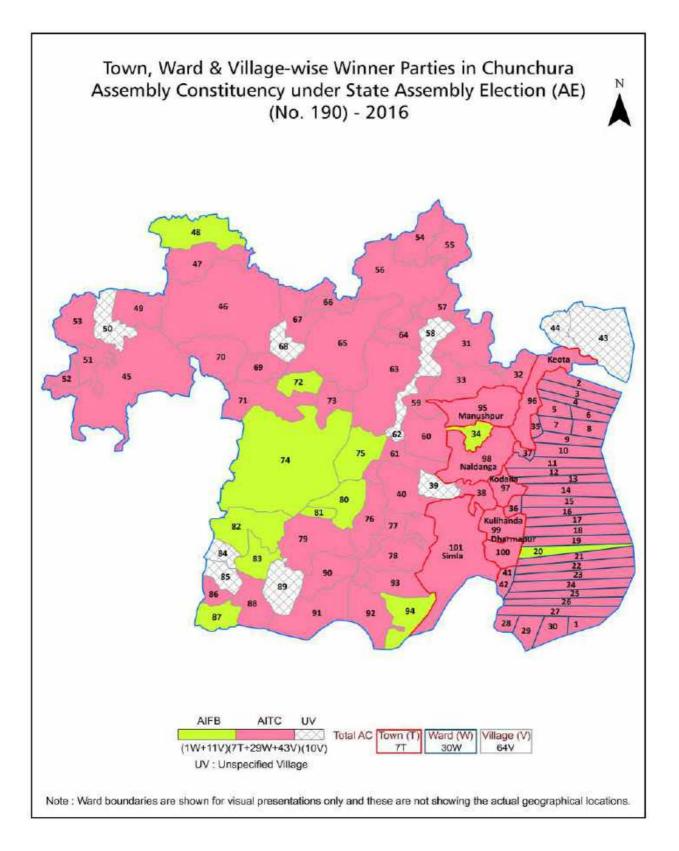

| 205-206  |  |  |  |
| 11  | Disclaimer                                                                                                                                                                                                                                                                                                                                                                                                                                                                | 207      |  |  |  |

#### Location & Political Map





#### **Administrative Setup**

#### List of Village Panchayat & Intermediate Panchayat (Block) Name - 2011

| Village Name     | Village Panchayat Name | Intermediate Panchayat<br>Name |
|------------------|------------------------|--------------------------------|
| Akna             | Mogra-I                | Chinsurah - Magra              |
| Amarpur          | Sugandha               | Polba - Dadpur                 |
| Amdabad          | Sugandha               | Polba - Dadpur                 |
| Ampala           | Rajhat                 | Polba - Dadpur                 |
| Atpukur          | Rajhat                 | Polba - Dadpur                 |
| Bahir Ranagachha | Sugandha               | Polba - Dadpur                 |
| Balagarh (P)     | -                      | Chinsurah