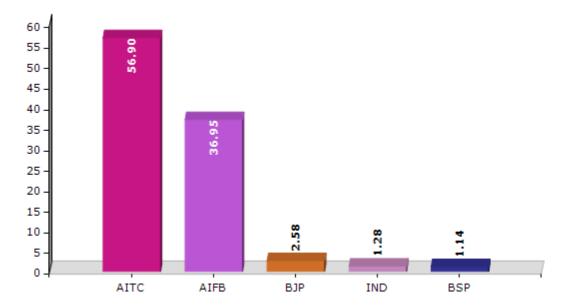

#### Summary Result of Assembly Election - 2011

| Candidate Name              | Party | Votes  | Votes % |
|-----------------------------|-------|--------|---------|
| Asit Mazumder (Tapan)       | AITC  | 127206 | 56.9    |
| Naren Dey                   | AIFB  | 82614  | 36.95   |
| Champa Chakraborty          | BJP   | 5761   | 2.58    |
| Sajal Samaddar              | IND   | 2860   | 1.28    |
| Suryya Kanta Ray            | BSP   | 2550   | 1.14    |
| Arindam (Atanu) Chakraborty | PDS   | 1533   | 0.69    |
| Lakshmi Ram Saren           | JDP   | 1042   | 0.47    |

Votes Percentage of Top Parties - 2011