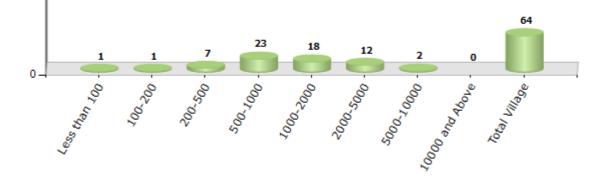

#### Number of Villages by Population Size - 2011

| Less<br>than<br>100 | 100-<br>200 | 200-<br>500 | 500-<br>1000 | 1000-<br>2000 | 2000-<br>5000 | 5000-<br>10000 | 10000<br>and<br>Above | Total<br>Village |
|---------------------|-------------|-------------|--------------|---------------|---------------|----------------|-----------------------|------------------|
| 1                   | 1           | 7           | 23           | 18            | 12            | 2              | 0                     | 64               |

Number of Villages by Population Size - 2011