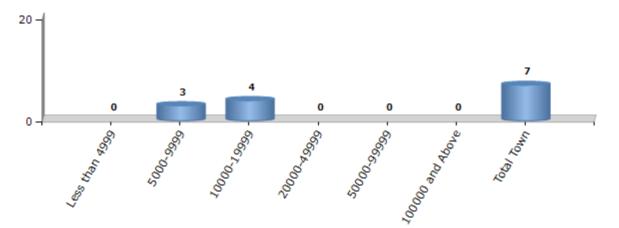

#### Number of Towns by Population Size - 2011

| Less than | 5000-9999 | 10000- | 20000- | 50000- | 100000 and | Total |
|-----------|-----------|--------|--------|--------|------------|-------|
| 4999      |           | 19999  | 49999  | 99999  | Above      | Town  |
| 0         | 3         | 4      | 0      | 0      | 0          | 7     |

Number of Towns by Population Size - 2011