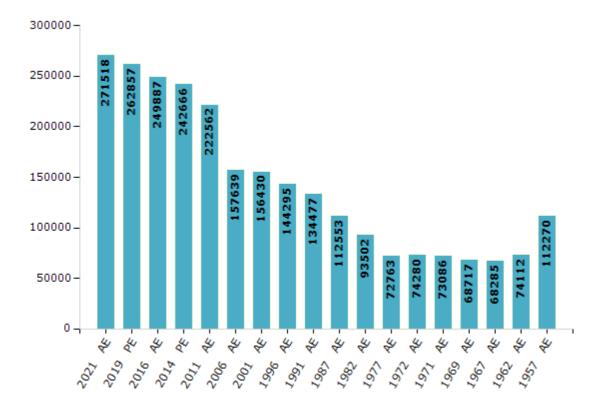

#### **Electors by Male & Female**

| Year    | Male   | Female | Others | Total  |
|---------|--------|--------|--------|--------|
| 2021 AE | 135302 | 136214 | 2      | 271518 |
| 2019 PE | 131937 | 130918 | 2      | 262857 |
| 2016 AE | 126317 | 123568 | 2      | 249887 |
| 2014 PE | 123057 | 119607 | 2      | 242666 |
| 2011 AE | 112661 | 109901 | 0      | 222562 |
| 2009 PE | -      | -      | -      | -      |
| 2006 AE | 78703  | 78936  | -      | 157639 |
| 2004 PE | -      | -      | -      | -      |
| 2001 AE | 77771  | 78659  | -      | 156430 |
| 1999 PE | -      | -      | -      | -      |
| 1996 AE | 75056  | 69239  | -      | 144295 |

| Year    | Male  | Female | Others | Total  |
|---------|-------|--------|--------|--------|
| 1991 AE | 78666 | 55811  | -      | 134477 |
| 1987 AE | 64047 | 48506  | -      | 112553 |
| 1982 AE | 48624 | 44878  | -      | 93502  |
| 1977 AE | 36949 | 35814  | -      | 72763  |
| 1972 AE | 37986 | 36294  | -      | 74280  |
| 1971 AE | 37276 | 35810  | -      | 73086  |
| 1969 AE | 36206 | 32511  | -      | 68717  |
| 1967 AE | -     | -      | -      | 68285  |
| 1962 AE | -     | -      | -      | 74112  |
| 1957 AE | -     | -      | -      | 112270 |
| 1952 AE | -     | -      | -      | -      |

#### Number of Electors

Note: AE: Assembly Election, PE: Assembly Segment of Parliamentary Election