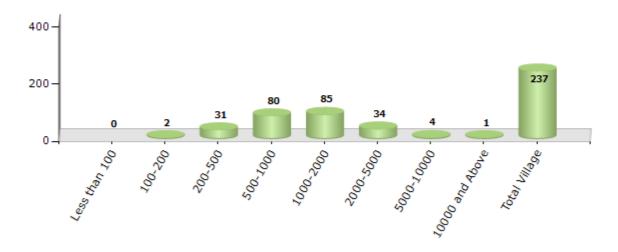

#### Number of Villages by Population Size - 2011

| Less<br>than<br>100 | 100-<br>200 | 200-<br>500 | 500-<br>1000 | 1000-<br>2000 | 2000-<br>5000 | 5000-<br>10000 | 10000<br>and<br>Above | Total<br>Village |
|---------------------|-------------|-------------|--------------|---------------|---------------|----------------|-----------------------|------------------|
| 0                   | 2           | 31          | 80           | 85            | 34            | 4              | 1                     | 237              |

#### Number of Villages by Population Size - 2011