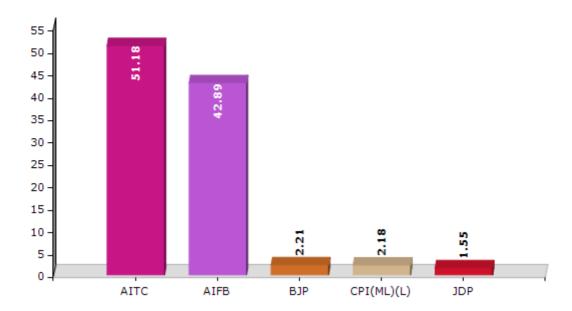

#### **Summary Result of Assembly Election - 2011**

| <b>Candidate Name</b> | Party      | Votes  | Votes % |
|-----------------------|------------|--------|---------|
| Asima Patra           | AITC       | 100529 | 51.18   |
| Shrabani Sarkar       | AIFB       | 84252  | 42.89   |
| Kripasindhu Roy       | ВЈР        | 4334   | 2.21    |
| Tarun Bauldas         | CPI(ML)(L) | 4276   | 2.18    |
| Amit Mandal           | JDP        | 3042   | 1.55    |

#### Votes Percentage of Top Parties - 2011