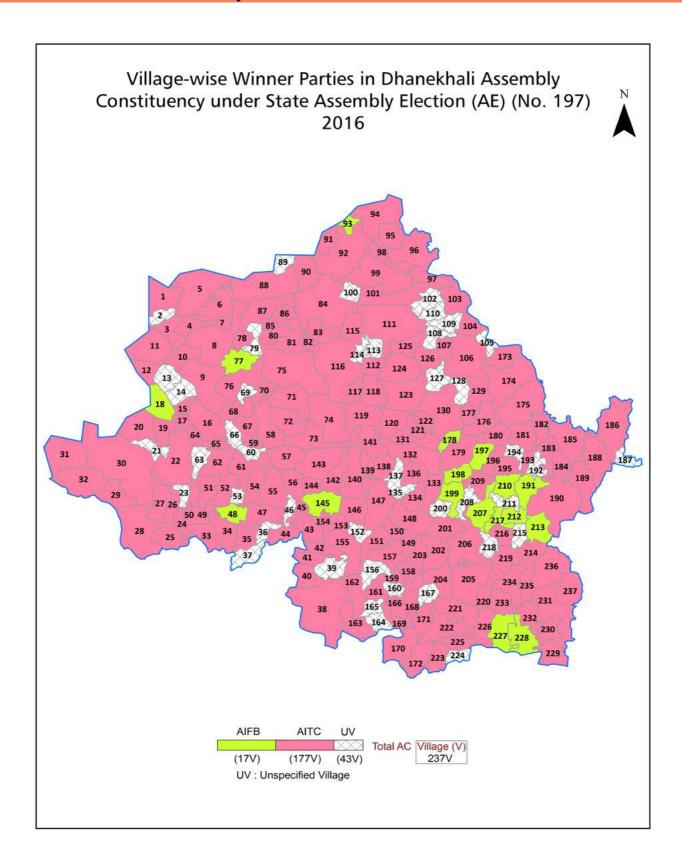

# West Bengal Assembly Factbook<sup>™</sup>

Dhanekhali Assembly Constituency

Dhanekhali Vidhan Sabha