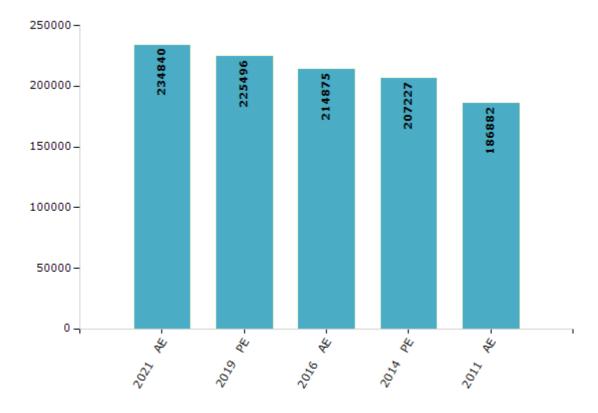

#### **Electors by Male & Female**

| Year    | Male   | Female | Others | Total  | Year    | Male | Female | Others | Total |
|---------|--------|--------|--------|--------|---------|------|--------|--------|-------|
| 2021 AE | 119219 | 115615 | 6      | 234840 | 1991 AE | -    | -      | -      | -     |
| 2019 PE | 115236 | 110258 | 2      | 225496 | 1987 AE | -    | -      | -      | -     |
| 2016 AE | 110434 | 104437 | 4      | 214875 | 1982 AE | -    | -      | -      | -     |
| 2014 PE | 107500 | 99727  | 0      | 207227 | 1977 AE | -    | -      | -      | -     |
| 2011 AE | 97682  | 89200  | 0      | 186882 | 1972 AE | -    | -      | -      | -     |
| 2009 PE | -      | -      | -      | -      | 1971 AE | -    | -      | -      | -     |
| 2006 AE | -      | -      | -      | -      | 1969 AE | -    | -      | -      | -     |
| 2004 PE | -      | -      | -      | -      | 1967 AE | -    | -      | -      | -     |
| 2001 AE | -      | -      | -      | -      | 1962 AE | -    | -      | -      | -     |
| 1999 PE | -      | -      | -      | -      | 1957 AE | -    | -      | -      | -     |
| 1996 AE | -      | -      | -      | -      | 1952 AE | -    | -      | -      | -     |

#### Number of Electors

**Note:** AE: Assembly Election, PE: Assembly Segment of Parliamentary Election