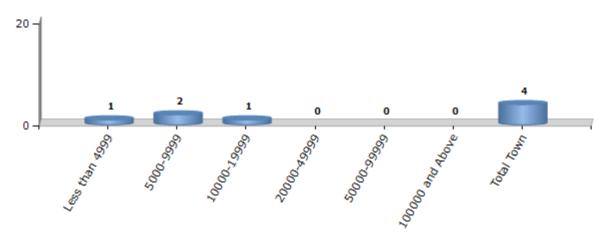

#### **Number of Towns by Population Size - 2011**

| Less than | 5000-9999 | 10000- | 20000- | 50000- | 100000 and | Total |
|-----------|-----------|--------|--------|--------|------------|-------|
| 4999      |           | 19999  | 49999  | 99999  | Above      | Town  |
| 1         | 2         | 1      | 0      | 0      | 0          | 4     |

Number of Towns by Population Size - 2011