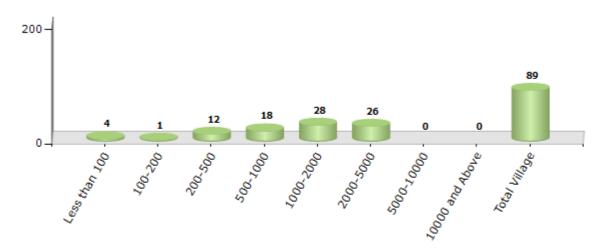

#### **Number of Villages by Population Size - 2011**

| Less<br>than<br>100 | 100-<br>200 | 200-<br>500 | 500-<br>1000 | 1000-<br>2000 | 2000-<br>5000 | 5000-<br>10000 | 10000<br>and<br>Above | Total<br>Village |
|---------------------|-------------|-------------|--------------|---------------|---------------|----------------|-----------------------|------------------|
| 4                   | 1           | 12          | 18           | 28            | 26            | 0              | 0                     | 89               |

Number of Villages by Population Size - 2011