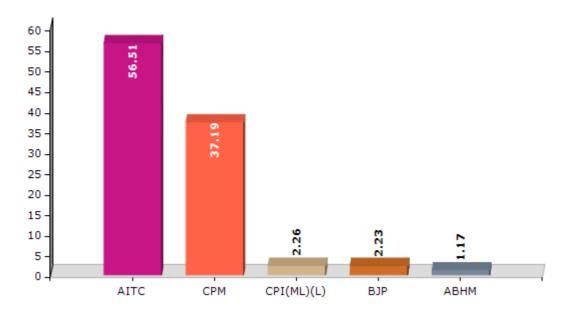

#### **Summary Result of Assembly Election - 2011**

| Candidate Name        | Party      | Votes | Votes % |
|-----------------------|------------|-------|---------|
| Tapan Dasgupta        | AITC       | 90289 | 56.51   |
| Ashutosh Mukhopadhyay | СРМ        | 59421 | 37.19   |
| Sadhan Mal            | CPI(ML)(L) | 3612  | 2.26    |
| Kartick Chandra Paul  | ВЈР        | 3559  | 2.23    |
| Priyatosh Majumder    | АВНМ       | 1866  | 1.17    |
| Meghnath Tudu         | JDP        | 1040  | 0.65    |

#### Votes Percentage of Top Parties - 2011