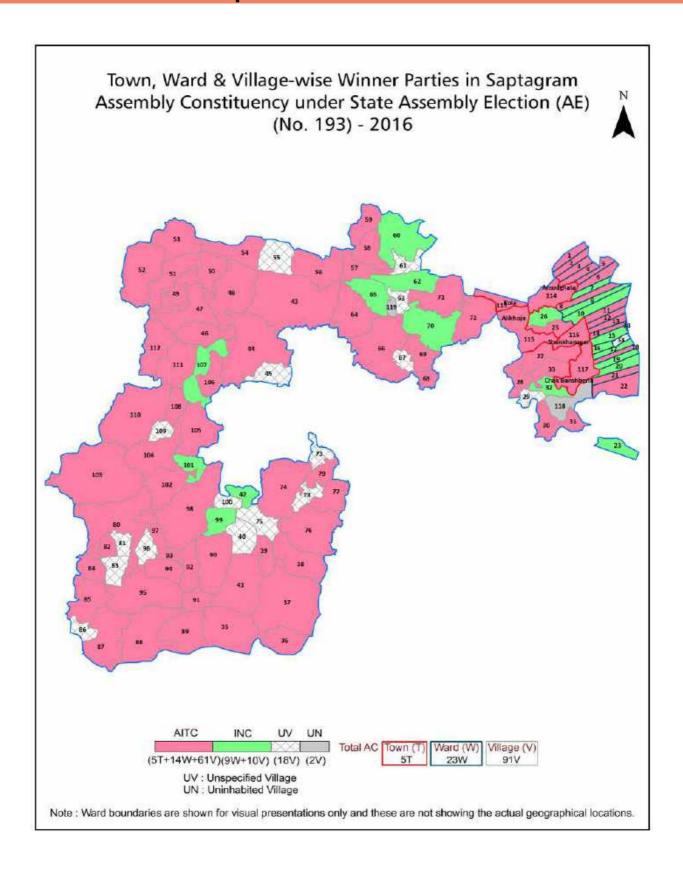

#### **Polling Station Level Election Results**

Polling Station-wise Votes Secured by Overall Top Five Parties in Saptagram Assembly in Assembly Election (AE) under Hooghly Parliamentary Constituency in West Bengal (2016)