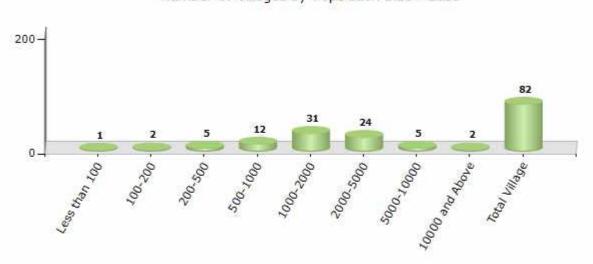

#### Number of Villages by Population Size - 2011

| Less<br>than<br>100 | 100-<br>200 | 200-<br>500 | 500-<br>1000 | 1000-<br>2000 | 2000-<br>5000 | 5000-<br>10000 | 10000<br>and<br>Above | Total<br>Village |
|---------------------|-------------|-------------|--------------|---------------|---------------|----------------|-----------------------|------------------|
| 1                   | 2           | 5           | 12           | 31            | 24            | 5              | 2                     | 82               |

Number of Villages by Population Size - 2011