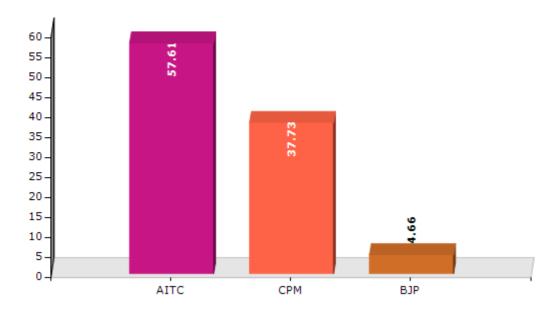

#### **Summary Result of Assembly Election - 2011**

| <b>Candidate Name</b>     | Party | Votes  | Votes % |
|---------------------------|-------|--------|---------|
| Rabindranath Bhattacharya | AITC  | 100869 | 57.61   |
| Dr. Asit Das              | СРМ   | 66058  | 37.73   |
| Patra Souren              | ВЈР   | 8158   | 4.66    |

#### Votes Percentage of Top Parties - 2011