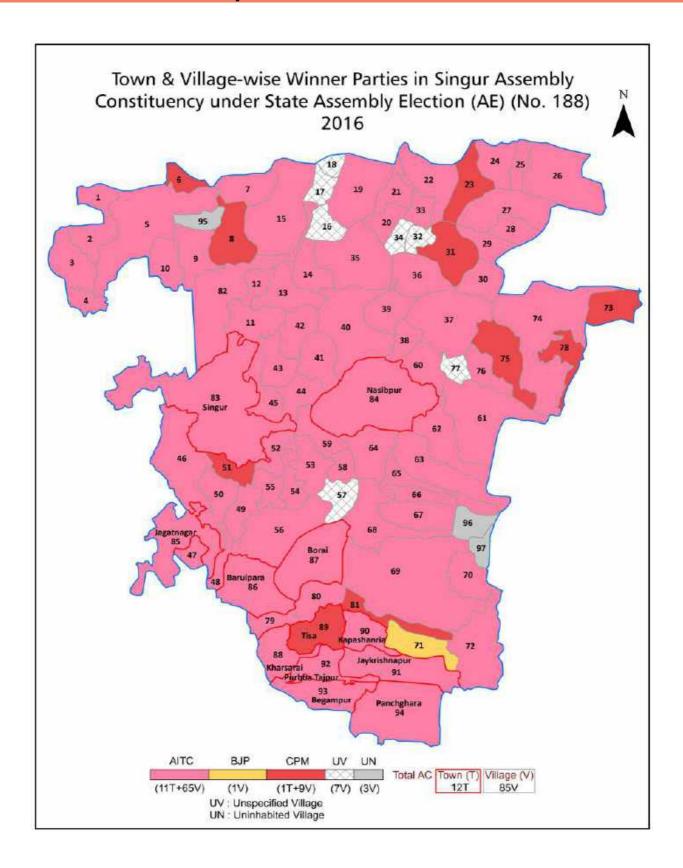

#### **Polling Station Level Election Results**

Polling Station-wise Votes Secured by Overall Top Five Parties in Singur Assembly in Assembly Election (AE) under Hooghly Parliamentary Constituency in West Bengal (2016)

#### **Polling Station Level Election Results**

Winner, Runner-up and 3rd Party Position & Winning Margin According to Polling Stations in Singur Assembly in Assembly Election (AE) under Hooghly Parliamentary Constituency in West Bengal (2016)