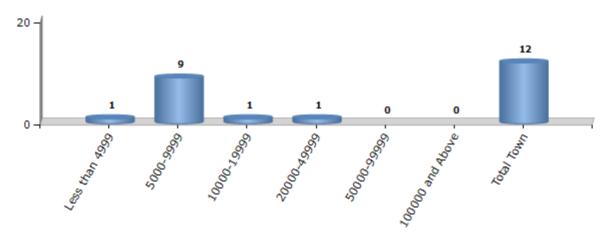

#### **Number of Towns by Population Size - 2011**

| Less than | 5000-9999 | 10000- | 20000- | 50000- | 100000 and | Total |
|-----------|-----------|--------|--------|--------|------------|-------|
| 4999      |           | 19999  | 49999  | 99999  | Above      | Town  |
| 1         | 9         | 1      | 1      | 0      | 0          | 12    |

Number of Towns by Population Size - 2011