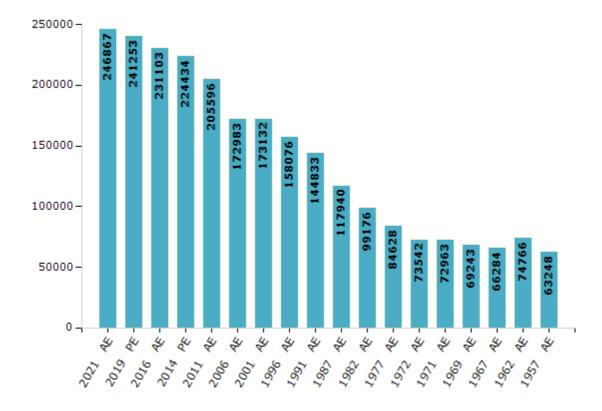

#### **Electors by Male & Female**

| Year    | Male   | Female | Others | Total  |
|---------|--------|--------|--------|--------|
| 2021 AE | 124561 | 122302 | 4      | 246867 |
| 2019 PE | 122672 | 118577 | 4      | 241253 |
| 2016 AE | 119076 | 112022 | 5      | 231103 |
| 2014 PE | 116553 | 107879 | 2      | 224434 |
| 2011 AE | 107883 | 97713  | 0      | 205596 |
| 2009 PE | -      | -      | -      | -      |
| 2006 AE | 89604  | 83379  | -      | 172983 |
| 2004 PE | -      | -      | -      | -      |
| 2001 AE | 88299  | 84833  | -      | 173132 |
| 1999 PE | -      | -      | -      | -      |
| 1996 AE | 80718  | 77358  | -      | 158076 |

| Year    | Male  | Female | Others | Total  |
|---------|-------|--------|--------|--------|
| 1991 AE | 79669 | 65164  | -      | 144833 |
| 1987 AE | 62967 | 54973  | -      | 117940 |
| 1982 AE | 52443 | 46733  | -      | 99176  |
| 1977 AE | 45043 | 39585  | -      | 84628  |
| 1972 AE | 43447 | 30095  | -      | 73542  |
| 1971 AE | 43052 | 29911  | -      | 72963  |
| 1969 AE | 41652 | 27591  | -      | 69243  |
| 1967 AE | -     | -      | -      | 66284  |
| 1962 AE | -     | -      | -      | 74766  |
| 1957 AE | -     | -      | -      | 63248  |
| 1952 AE | -     | -      | -      | -      |

#### Number of Electors

Note: AE: Assembly Election, PE: Assembly Segment of Parliamentary Election