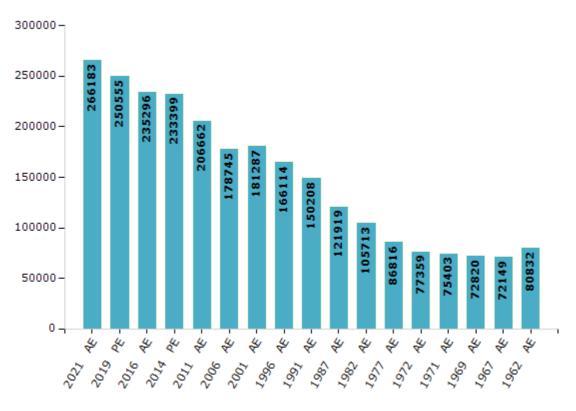

#### **Electors by Male & Female**

| Year    | Male   | Female | Others | Total  | Year    | Male  | Female | Others | Total  |
|---------|--------|--------|--------|--------|---------|-------|--------|--------|--------|
| 2021 AE | 135682 | 130498 | 3      | 266183 | 1991 AE | 78356 | 71852  | -      | 150208 |
| 2019 PE | 129071 | 121482 | 2      | 250555 | 1987 AE | 63417 | 58502  | -      | 121919 |
| 2016 AE | 123161 | 112134 | 1      | 235296 | 1982 AE | 55482 | 50231  | -      | 105713 |
| 2014 PE | 121423 | 111976 | 0      | 233399 | 1977 AE | 45021 | 41795  | -      | 86816  |
| 2011 AE | 108944 | 97718  | 0      | 206662 | 1972 AE | 42544 | 34815  | -      | 77359  |
| 2009 PE | -      | -      | -      | -      | 1971 AE | 44969 | 30434  | -      | 75403  |
| 2006 AE | 93001  | 85744  | -      | 178745 | 1969 AE | 38256 | 34564  | -      | 72820  |
| 2004 PE | -      | -      | -      | -      | 1967 AE | -     | -      | -      | 72149  |
| 2001 AE | 92004  | 89283  | -      | 181287 | 1962 AE | -     | -      | -      | 80832  |
| 1999 PE | -      | -      | -      | -      | 1957 AE | -     | -      | -      | -      |
| 1996 AE | 86224  | 79890  | -      | 166114 | 1952 AE | -     | -      | -      | -      |

#### Note : AE : Assembly Election, PE : Assembly Segment of Parliamentary Election