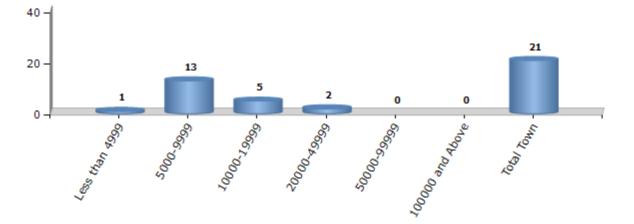

#### Number of Towns by Population Size - 2011

| Less than<br>4999 | 5000-9999 | 10000-<br>19999 | 20000-<br>49999 | 50000-<br>99999 | 100000 and<br>Above | Total<br>Town |  |
|-------------------|-----------|-----------------|-----------------|-----------------|---------------------|---------------|--|
| 1                 | 13        | 5               | 2               | 0               | 0                   | 21            |  |

Number of Towns by Population Size - 2011