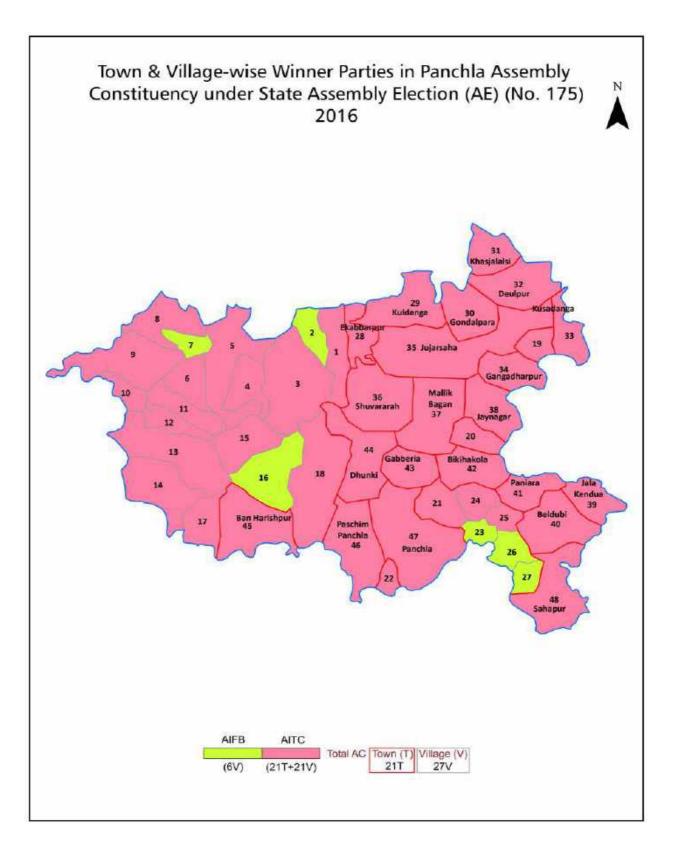

| 168-169  |  |  |  |
| 11  | Disclaimer                                                                                                                                                                                                                                                                                                                                                                                                                                                                | 170      |  |  |  |

#### **Location & Political Map**





#### **Administrative Setup**

#### List of Village Panchayat & Intermediate Panchayat (Block) Name - 2011

| Village Name       | Village Panchayat Name | Intermediate Panchayat<br>Name |
|--------------------|------------------------|--------------------------------|
| Batan              | Gobindapur             | Jagatballavpur                 |
| Belkulai           | Sahapur                | Panchla                        |
| Dakshin Panchla    | Chara-Panchla          | Panchla                        |
| Dhamsa             | Sahapur                | Panchla                        |
| Dwipa              | Polegustia             | Jagatballavpur                 |
| Fatik Gachhi       | Laskarpur              | Jagatballavpur                 |
| Gauripur           | Polegustia