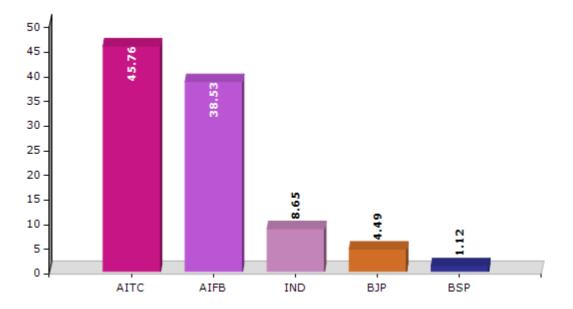

#### Summary Result of Assembly Election - 2011

| Candidate Name     | Party | Votes | Votes % |
|--------------------|-------|-------|---------|
| Gulsan Mullick     | AITC  | 76628 | 45.76   |
| Doli Roy           | AIFB  | 64510 | 38.53   |
| Mohitlal Ghanti    | IND   | 14487 | 8.65    |
| Shyamal Kumar Adak | BJP   | 7523  | 4.49    |
| Sakirul Islam Sekh | BSP   | 1870  | 1.12    |
| Shyamal Mondal     | IND   | 1637  | 0.98    |
| Mohiuddin Mollah   | PDCI  | 785   | 0.47    |

Votes Percentage of Top Parties - 2011