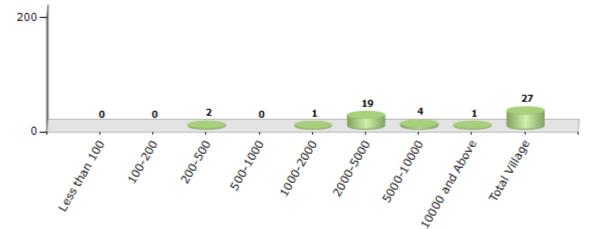

#### Number of Villages by Population Size - 2011

| Les<br>tha<br>10 | n 100- | 200-<br>500 | 500-<br>1000 | 1000-<br>2000 | 2000-<br>5000 | 5000-<br>10000 | 10000<br>and<br>Above | Total<br>Village |
|------------------|--------|-------------|--------------|---------------|---------------|----------------|-----------------------|------------------|
| 0                | 0      | 2           | 0            | 1             | 19            | 4              | 1                     | 27               |

Number of Villages by Population Size - 2011