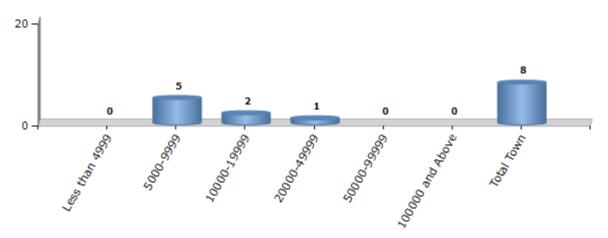

#### **Number of Towns by Population Size - 2011**

| Less than | 5000-9999 | 10000- | 20000- | 50000- | 100000 and | Total |
|-----------|-----------|--------|--------|--------|------------|-------|
| 4999      |           | 19999  | 49999  | 99999  | Above      | Town  |
| 0         | 5         | 2      | 1      | 0      | 0          | 8     |

Number of Towns by Population Size - 2011