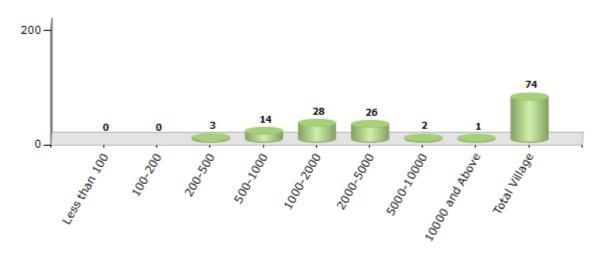

#### **Number of Villages by Population Size - 2011**

| Less<br>than<br>100 | 100-<br>200 | 200-<br>500 | 500-<br>1000 | 1000-<br>2000 | 2000-<br>5000 | 5000-<br>10000 | 10000<br>and<br>Above | Total<br>Village |
|---------------------|-------------|-------------|--------------|---------------|---------------|----------------|-----------------------|------------------|
| 0                   | 0           | 3           | 14           | 28            | 26            | 2              | 1                     | 74               |

Number of Villages by Population Size - 2011