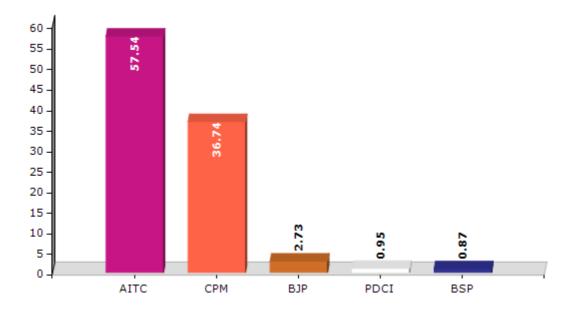

#### **Summary Result of Assembly Election - 2011**

| Candidate Name    | Party | Votes | Votes % |
|-------------------|-------|-------|---------|
| Biman Banerjee    | AITC  | 88187 | 57.54   |
| Kanak Kanti Paria | СРМ   | 56299 | 36.74   |
| Raneswar Das      | ВЈР   | 4191  | 2.73    |
| Md.Taher Ali Sekh | PDCI  | 1458  | 0.95    |
| Ajit Mandal       | BSP   | 1330  | 0.87    |
| Mukul Mondal      | IND   | 1058  | 0.69    |
| Anich Gazi        | IND   | 729   | 0.48    |

#### Votes Percentage of Top Parties - 2011