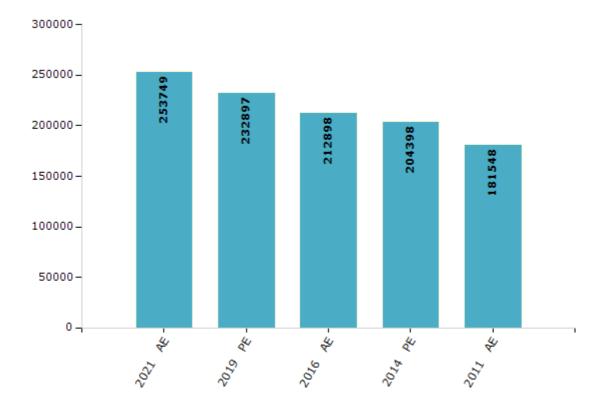

#### **Electors by Male & Female**

| Year    | Male   | Female | Others | Total  | Year    | Male | Female | Others | Total |
|---------|--------|--------|--------|--------|---------|------|--------|--------|-------|
| 2021 AE | 125894 | 127833 | 22     | 253749 | 1991 AE | -    | -      | -      | -     |
| 2019 PE | 116814 | 116071 | 12     | 232897 | 1987 AE | -    | -      | -      | -     |
| 2016 AE | 108053 | 104841 | 4      | 212898 | 1982 AE | -    | -      | -      | -     |
| 2014 PE | 104620 | 99772  | 6      | 204398 | 1977 AE | -    | -      | -      | -     |
| 2011 AE | 93463  | 88085  | 0      | 181548 | 1972 AE | -    | -      | -      | -     |
| 2009 PE | -      | -      | -      | -      | 1971 AE | -    | -      | -      | -     |
| 2006 AE | -      | -      | -      | -      | 1969 AE | -    | -      | -      | -     |
| 2004 PE | -      | -      | -      | -      | 1967 AE | -    | -      | -      | -     |
| 2001 AE | -      | -      | -      | -      | 1962 AE | -    | -      | -      | -     |
| 1999 PE | -      | -      | -      | -      | 1957 AE | -    | -      | -      | -     |
| 1996 AE | -      | -      | -      | -      | 1952 AE | -    | -      | -      | -     |

#### Number of Electors

Note: AE: Assembly Election, PE: Assembly Segment of Parliamentary Election