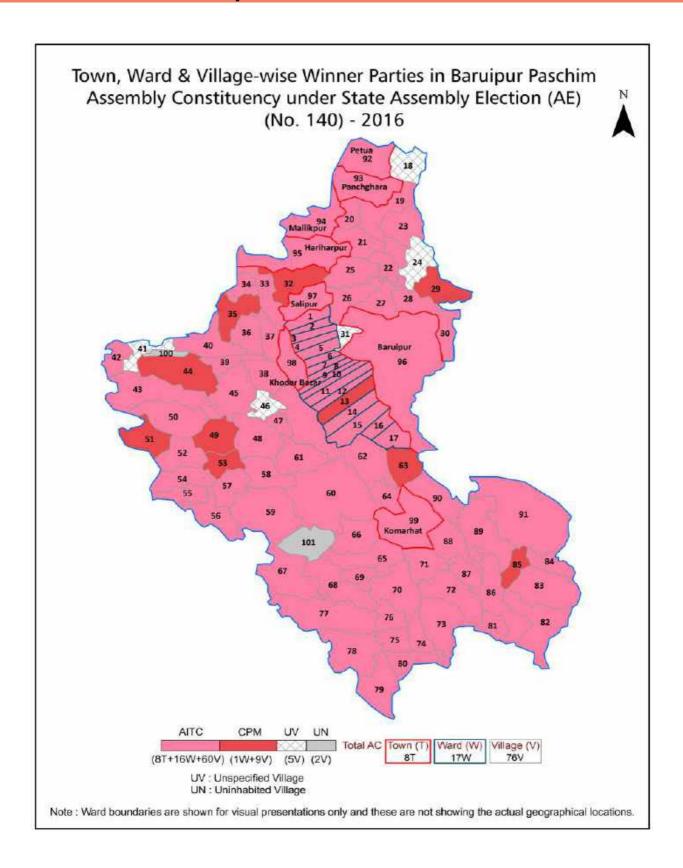

#### **Polling Station Level Election Results**

Polling Station-wise Votes Secured by Overall Top Five Parties in Baruipur Paschim Assembly in Assembly Election (AE) under Jadavpur Parliamentary Constituency in West Bengal (2016)