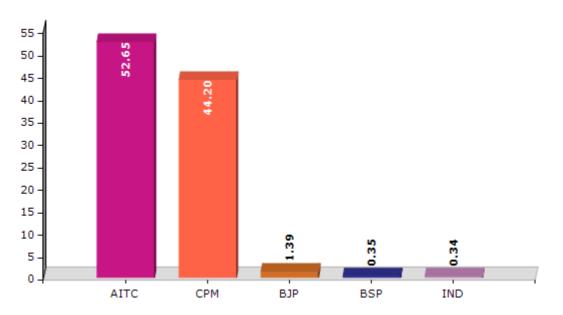

#### Summary Result of Assembly Election - 2011

| Candidate Name          | Party      | Votes  | Votes % |
|-------------------------|------------|--------|---------|
| Manish Gupta            | AITC       | 103972 | 52.65   |
| Buddhadeb Bhattacharjee | СРМ        | 87288  | 44.2    |
| Dhononjoy Mukherjee     | ВЈР        | 2749   | 1.39    |
| Rabindra Nath Choudhury | BSP        | 693    | 0.35    |
| Siddhartha Bhattacharya | IND        | 678    | 0.34    |
| Malay Tewari            | CPI(ML)(L) | 420    | 0.21    |
| Prasenjit Roy           | IND        | 389    | 0.2     |
| Prabuddha Bhattacharya  | IND        | 355    | 0.18    |
| Samir Putatunda         | PDS        | 342    | 0.17    |
| Tapan Kumar Das         | IND        | 158    | 0.08    |
| Ashish Ghosh            | IND        | 156    | 0.08    |
| Debdatta Ghosh          | IND        | 149    | 0.08    |
| Swapan Kumar Mandal     | RJNP       | 143    | 0.07    |

#### Votes Percentage of Top Parties - 2011