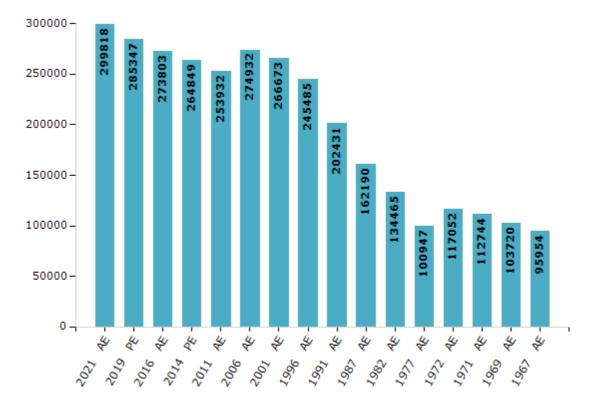

#### **Electors by Male & Female**

| Year    | Male   | Female | Others | Total  | Year    | Male   | Female | Others | Total  |
|---------|--------|--------|--------|--------|---------|--------|--------|--------|--------|
| 2021 AE | 145011 | 154803 | 4      | 299818 | 1991 AE | 110786 | 91645  | -      | 202431 |
| 2019 PE | 138740 | 146602 | 5      | 285347 | 1987 AE | 89216  | 72974  | -      | 162190 |
| 2016 AE | 133643 | 140158 | 2      | 273803 | 1982 AE | 74569  | 59896  | -      | 134465 |
| 2014 PE | 130004 | 134843 | 2      | 264849 | 1977 AE | 58214  | 42733  | -      | 100947 |
| 2011 AE | 125260 | 128672 | 0      | 253932 | 1972 AE | 65750  | 51302  | -      | 117052 |
| 2009 PE | -      | -      | -      | -      | 1971 AE | 57984  | 54760  | -      | 112744 |
| 2006 AE | 140280 | 134652 | -      | 274932 | 1969 AE | 58075  | 45645  | -      | 103720 |
| 2004 PE | -      | -      | -      | -      | 1967 AE | -      | -      | -      | 95954  |
| 2001 AE | 137712 | 128961 | -      | 266673 | 1962 AE | -      | -      | -      | -      |
| 1999 PE | -      | -      | -      | -      | 1957 AE | -      | -      | -      | -      |
| 1996 AE | 127634 | 117851 | -      | 245485 | 1952 AE | -      | -      | -      | -      |

Number of Electors

Note : AE : Assembly Election, PE : Assembly Segment of Parliamentary Election