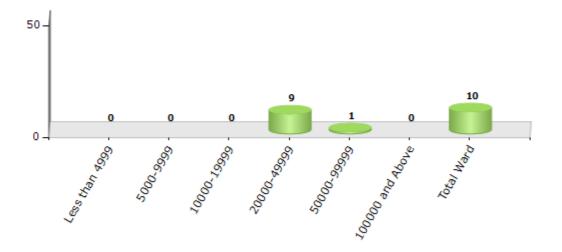

#### Number of Ward by Population Size - 2011

| Less than | 5000-9999 | 10000- | 20000- | 50000- | 100000 and | Total |
|-----------|-----------|--------|--------|--------|------------|-------|
| 4999      |           | 19999  | 49999  | 99999  | Above      | Ward  |
| 0         | 0         | 0      | 9      | 1      | 0          | 10    |