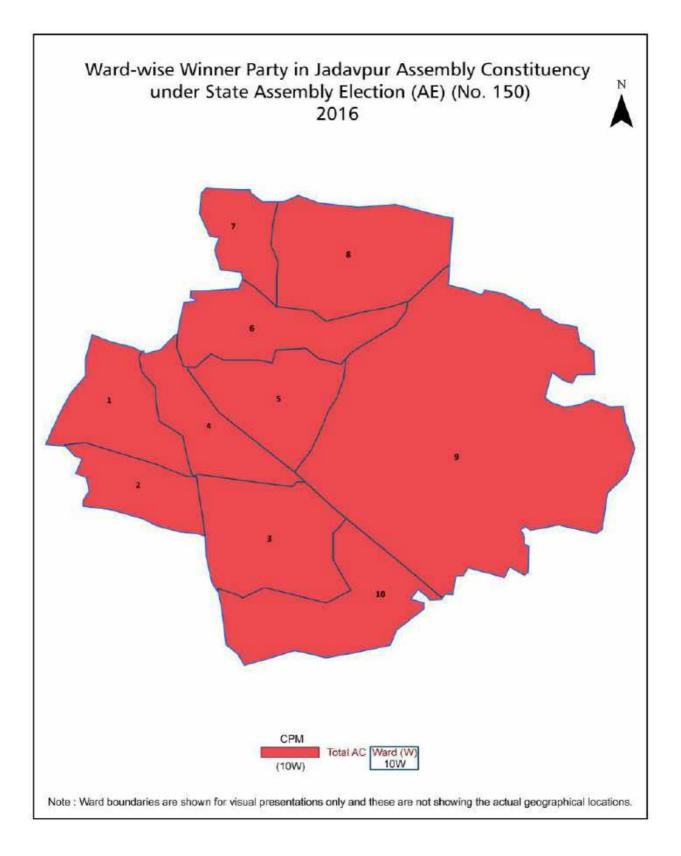

& Sources                                                                                                                                                                                                                                                                                                                                                               | 174-175  |
| 10  | Disclaimer                                                                                                                                                                                                                                                                                                                                                                           | 176      |

#### Location & Political Map





#### **Demographics**

#### Number of Ward by Population Size - 2011

| Less than | 5000-9999 | 10000- | 20000- | 50000- | 100000 and | Total |
|-----------|-----------|--------|--------|--------|------------|-------|
| 4999      |           | 19999  | 49999  | 99999  | Above      | Ward  |
| 0         | 0         | 0      | 9      | 1      | 0          | 10    |









#### **Electoral Features**

#### **Electors by Male & Female**

| Year    | Male   | Female | Others | Total  | Year    | Male   | Female | Others | Total  |
|---------|--------|--------|--------|--------|---------|--------|--------|--------|--------|
| 2021 AE | 145011 | 154803 | 4      | 299818 | 1991 AE | 110786 | 91645  | -      | 202431 |
| 2019 PE | 138740 | 146602 | 5      | 285347 | 1987 AE | 89216  | 72974