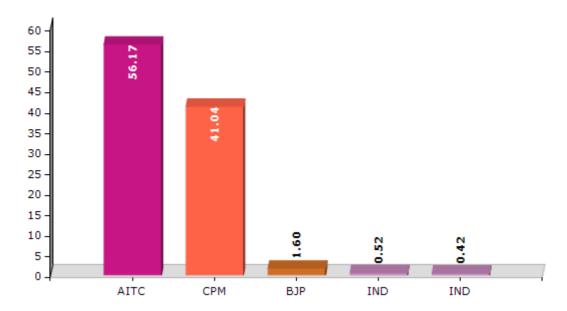

#### **Summary Result of Assembly Election - 2011**

| Candidate Name         | Party | Votes  | Votes % |
|------------------------|-------|--------|---------|
| Aroop Biswas           | AITC  | 102743 | 56.17   |
| Partha Pratim Biswas   | СРМ   | 75063  | 41.04   |
| Bibekananda Singha Ray | ВЈР   | 2931   | 1.6     |
| Debashis Das           | IND   | 959    | 0.52    |
| Koyel Basu Thakur      | IND   | 765    | 0.42    |
| Indrasish Dutta        | LJP   | 456    | 0.25    |

#### Votes Percentage of Top Parties - 2011