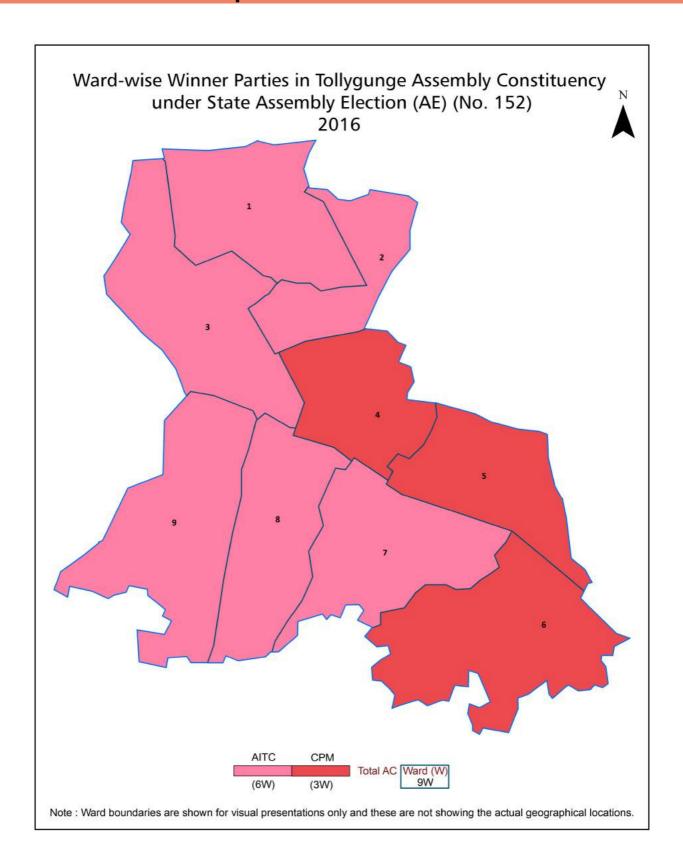

| Abbreviation & Sources                                                                                                                                                                                                                                                                                                                                                       | 167-168  |
| 10  | Disclaimer                                                                                                                                                                                                                                                                                                                                                                   | 169      |

## **Location & Political Map**



#### **Demographics**

#### Number of Ward by Population Size - 2011

| Less than | 5000-9999 | 10000- | 20000- | 50000- | 100000 and | Total |
|-----------|-----------|--------|--------|--------|------------|-------|
| 4999      |           | 19999  | 49999  | 99999  | Above      | Ward  |
| 0         | 0         | 0      | 9      | 0      | 0          | 9     |

#### Number of Ward by Population Size - 2011



#### **Electoral Features**

#### **Electors by Male & Female**

| Year    | Male   | Female | Others | Total  | Year    | ı |
|---------|--------|--------|--------|--------|---------|---|
| 2021 AE | 131627 | 138078 | 8      | 269713 | 1991 AE |   |
| 2019 PE | 126324 | 131634 | 6      | 257964 | 1987 AE |   |
| 2016 AE | 126004 | 131693 | 5      | 257702 | 1982 AE |   |
| 2014