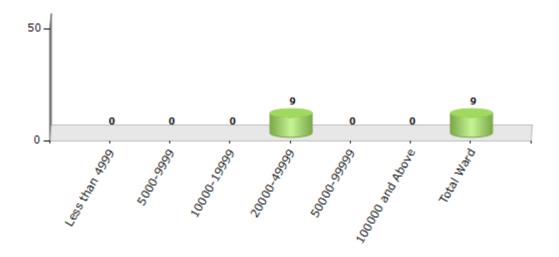

#### Number of Ward by Population Size - 2011

| Less than | 5000-9999 | 10000- | 20000- | 50000- | 100000 and | Total |
|-----------|-----------|--------|--------|--------|------------|-------|
| 4999      |           | 19999  | 49999  | 99999  | Above      | Ward  |
| 0         | 0         | 0      | 9      | 0      | 0          | 9     |

#### Number of Ward by Population Size - 2011