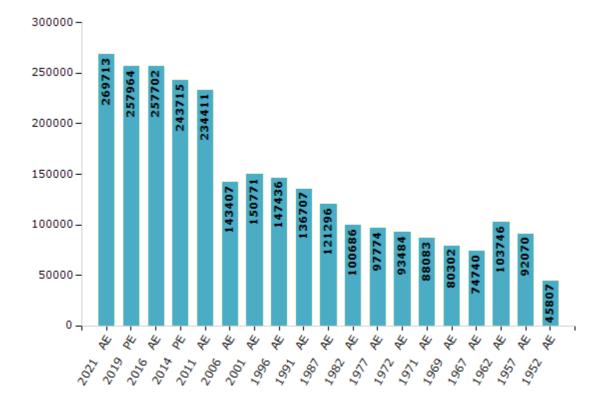

#### **Electors by Male & Female**

| Year    | Male   | Female | Others | Total  | Year    | ı |
|---------|--------|--------|--------|--------|---------|---|
| 2021 AE | 131627 | 138078 | 8      | 269713 | 1991 AE |   |
| 2019 PE | 126324 | 131634 | 6      | 257964 | 1987 AE |   |
| 2016 AE | 126004 | 131693 | 5      | 257702 | 1982 AE |   |
| 2014 PE | 120385 | 123328 | 2      | 243715 | 1977 AE |   |
| 2011 AE | 116590 | 117821 | 0      | 234411 | 1972 AE |   |
| 2009 PE | -      | -      | -      | -      | 1971 AE |   |
| 2006 AE | 73921  | 69486  | -      | 143407 | 1969 AE |   |
| 2004 PE | -      | -      | -      | -      | 1967 AE |   |
| 2001 AE | 77691  | 73080  | -      | 150771 | 1962 AE |   |
| 1999 PE | -      | -      | -      | -      | 1957 AE |   |
| 1996 AE | 77452  | 69984  | -      | 147436 | 1952 AE |   |

| Year    | Male  | Female | Others | Total  |
|---------|-------|--------|--------|--------|
| 1991 AE | 73228 | 63479  | -      | 136707 |
| 1987 AE | 65389 | 55907  | -      | 121296 |
| 1982 AE | 55675 | 45011  | -      | 100686 |
| 1977 AE | 56077 | 41697  | -      | 97774  |
| 1972 AE | 52380 | 41104  | -      | 93484  |
| 1971 AE | 52085 | 35998  | -      | 88083  |
| 1969 AE | 46537 | 33765  | -      | 80302  |
| 1967 AE | -     | -      | -      | 74740  |
| 1962 AE | -     | -      | -      | 103746 |
| 1957 AE | -     | -      | -      | 92070  |
| 1952 AE | _     | -      | _      | 45807  |

#### Number of Electors

Note: AE: Assembly Election, PE: Assembly Segment of Parliamentary Election