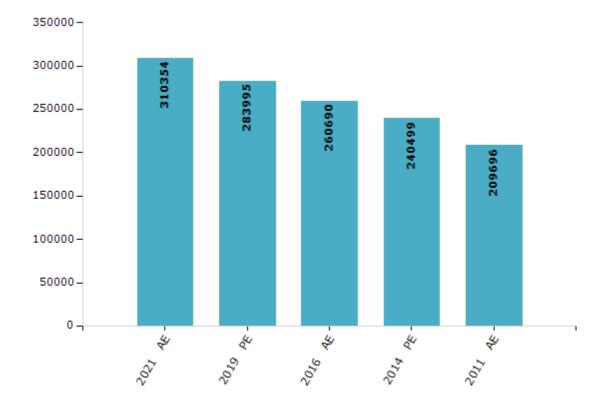

#### **Electors by Male & Female**

| Year    | Male   | Female | Others | Total  | Year    | Male | Female | Others | Total |
|---------|--------|--------|--------|--------|---------|------|--------|--------|-------|
| 2021 AE | 157978 | 152370 | 6      | 310354 | 1991 AE | -    | -      | -      | -     |
| 2019 PE | 145558 | 138433 | 4      | 283995 | 1987 AE | -    | -      | -      | -     |
| 2016 AE | 134944 | 125742 | 4      | 260690 | 1982 AE | -    | -      | -      | -     |
| 2014 PE | 125679 | 114819 | 1      | 240499 | 1977 AE | -    | -      | -      | -     |
| 2011 AE | 111325 | 98371  | 0      | 209696 | 1972 AE | -    | -      | -      | -     |
| 2009 PE | -      | -      | -      | -      | 1971 AE | -    | -      | -      | -     |
| 2006 AE | -      | -      | -      | -      | 1969 AE | -    | -      | -      | -     |
| 2004 PE | -      | -      | -      | -      | 1967 AE | -    | -      | -      | -     |
| 2001 AE | -      | -      | -      | -      | 1962 AE | -    | -      | -      | -     |
| 1999 PE | -      | -      | -      | -      | 1957 AE | -    | -      | -      | -     |
| 1996 AE | -      | -      | -      | -      | 1952 AE | -    | -      | -      | -     |

#### Number of Electors

Note: AE: Assembly Election, PE: Assembly Segment of Parliamentary Election