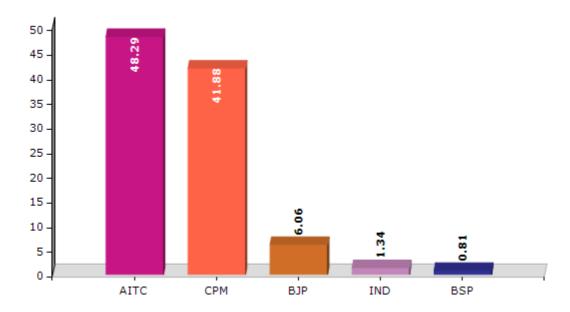

#### **Summary Result of Assembly Election - 2011**

| Candidate Name   | Party | Votes | Votes % |
|------------------|-------|-------|---------|
| Goutam Deb       | AITC  | 84649 | 48.29   |
| Dilip Singh      | СРМ   | 73413 | 41.88   |
| Dulal Kanti Das  | ВЈР   | 10623 | 6.06    |
| Subash Biswas    | IND   | 2347  | 1.34    |
| Sanjiban Sarkar  | BSP   | 1423  | 0.81    |
| Nitu Jai         | IND   | 1173  | 0.67    |
| Shambhu Nath Roy | IPFB  | 926   | 0.53    |
| Bapan Ghosh      | АМВ   | 742   | 0.42    |

#### Votes Percentage of Top Parties - 2011