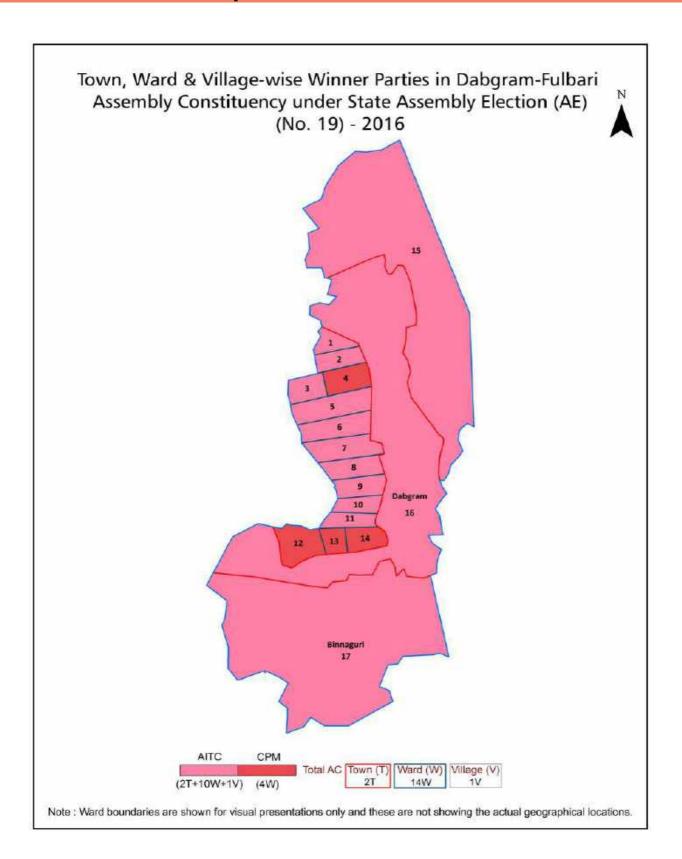

#### **Polling Station Level Election Results**

Polling Station-wise Votes Secured by Overall Top Five Parties in Dabgram-Fulbari Assembly in Assembly Election (AE) under Jalpaiguri Parliamentary Constituency in West Bengal (2016)