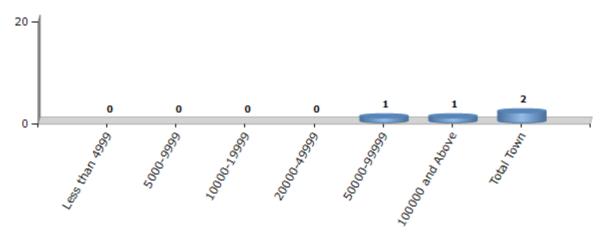

#### **Number of Towns by Population Size - 2011**

| Less than | 5000-9999 | 10000- | 20000- | 50000- | 100000 and | Total |
|-----------|-----------|--------|--------|--------|------------|-------|
| 4999      |           | 19999  | 49999  | 99999  | Above      | Town  |
| 0         | 0         | 0      | 0      | 1      | 1          | 2     |

Number of Towns by Population Size - 2011