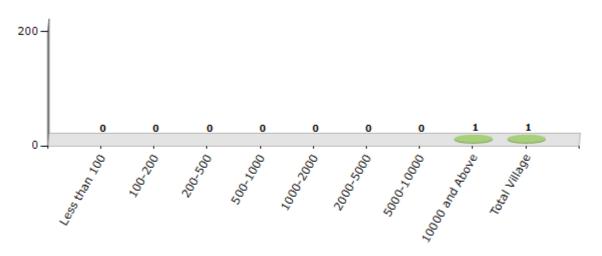

#### Number of Villages by Population Size - 2011

| Less<br>than<br>100 | 100-<br>200 | 200-<br>500 | 500-<br>1000 | 1000-<br>2000 | 2000-<br>5000 | 5000-<br>10000 | 10000<br>and<br>Above | Total<br>Village |
|---------------------|-------------|-------------|--------------|---------------|---------------|----------------|-----------------------|------------------|
| 0                   | 0           | 0           | 0            | 0             | 0             | 0              | 1                     | 1                |

Number of Villages by Population Size - 2011