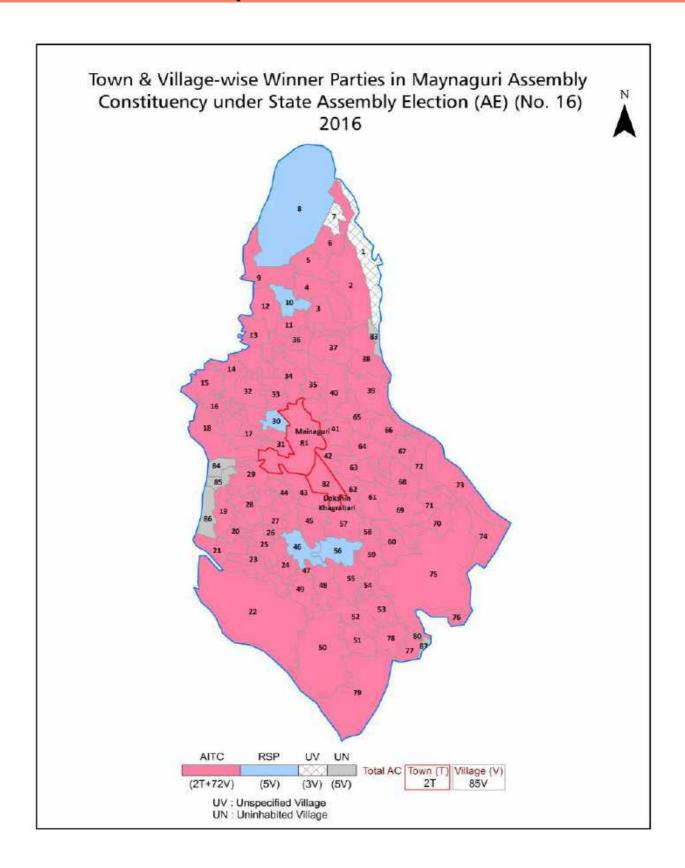

### **Location & Political Map**

#### **Polling Station Level Election Results**

Polling Station-wise Votes Secured by Overall Top Five Parties in Maynaguri Assembly in Assembly Election (AE) under Jalpaiguri Parliamentary Constituency in West Bengal (2016)