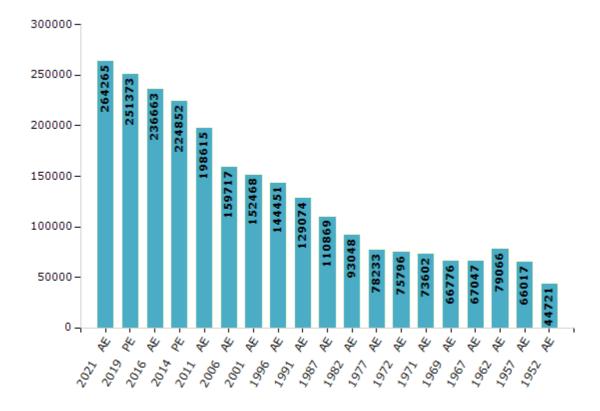

#### **Electors by Male & Female**

| Year    | Male   | Female | Others | Total  | Year    | Male  | Female | Others | Total  |
|---------|--------|--------|--------|--------|---------|-------|--------|--------|--------|
| 2021 AE | 136896 | 127369 | 0      | 264265 | 1991 AE | 68131 | 60943  | -      | 129074 |
| 2019 PE | 130368 | 121005 | 0      | 251373 | 1987 AE | 58137 | 52732  | -      | 110869 |
| 2016 AE | 123117 | 113545 | 1      | 236663 | 1982 AE | 48583 | 44465  | -      | 93048  |
| 2014 PE | 117859 | 106993 | 0      | 224852 | 1977 AE | 41388 | 36845  | -      | 78233  |
| 2011 AE | 105743 | 92872  | 0      | 198615 | 1972 AE | 44186 | 31610  | -      | 75796  |
| 2009 PE | -      | -      | -      | -      | 1971 AE | 43509 | 30093  | -      | 73602  |
| 2006 AE | 85065  | 74652  | -      | 159717 | 1969 AE | 40025 | 26751  | -      | 66776  |
| 2004 PE | -      | -      | -      | -      | 1967 AE | -     | -      | -      | 67047  |
| 2001 AE | 79414  | 73054  | -      | 152468 | 1962 AE | -     | -      | -      | 79066  |
| 1999 PE | -      | -      | -      | -      | 1957 AE | -     | -      | -      | 66017  |
| 1996 AE | 74998  | 69453  | -      | 144451 | 1952 AE | -     | -      | -      | 44721  |

#### Number of Electors

Note: AE: Assembly Election, PE: Assembly Segment of Parliamentary Election