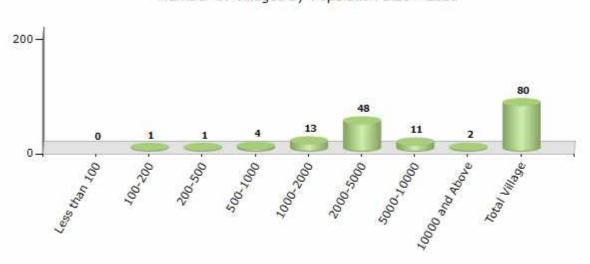

#### Number of Villages by Population Size - 2011

| Less<br>than<br>100 | 100-<br>200 | 200-<br>500 | 500-<br>1000 | 1000-<br>2000 | 2000-<br>5000 | 5000-<br>10000 | 10000<br>and<br>Above | Total<br>Village |
|---------------------|-------------|-------------|--------------|---------------|---------------|----------------|-----------------------|------------------|
| 0                   | 1           | 1           | 4            | 13            | 48            | 11             | 2                     | 80               |

Number of Villages by Population Size - 2011