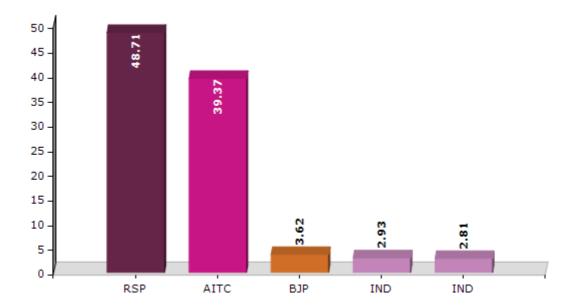

#### **Summary Result of Assembly Election - 2011**

| Candidate Name       | Party      | Votes | Votes % |
|----------------------|------------|-------|---------|
| Ananta Deb Adhikari  | RSP        | 84887 | 48.71   |
| Juthika Roy Basunia  | AITC       | 68611 | 39.37   |
| Bibhash Chandra Paul | ВЈР        | 6309  | 3.62    |
| Bharani Roy          | IND        | 5100  | 2.93    |
| Dinesh Sinha         | IND        | 4892  | 2.81    |
| Haripada Roy Lashkar | CPI(ML)(L) | 2259  | 1.3     |
| Santi Kumar Sarkar   | BSP        | 2218  | 1.27    |

#### Votes Percentage of Top Parties - 2011