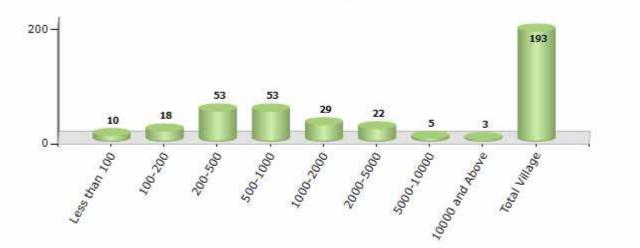

#### Number of Villages by Population Size - 2011

| Less<br>than<br>100 | 100-<br>200 | 200-<br>500 | 500-<br>1000 | 1000-<br>2000 | 2000-<br>5000 | 5000-<br>10000 | 10000<br>and<br>Above | Total<br>Village |
|---------------------|-------------|-------------|--------------|---------------|---------------|----------------|-----------------------|------------------|
| 10                  | 18          | 53          | 53           | 29            | 22            | 5              | 3                     | 193              |

Number of Villages by Population Size - 2011