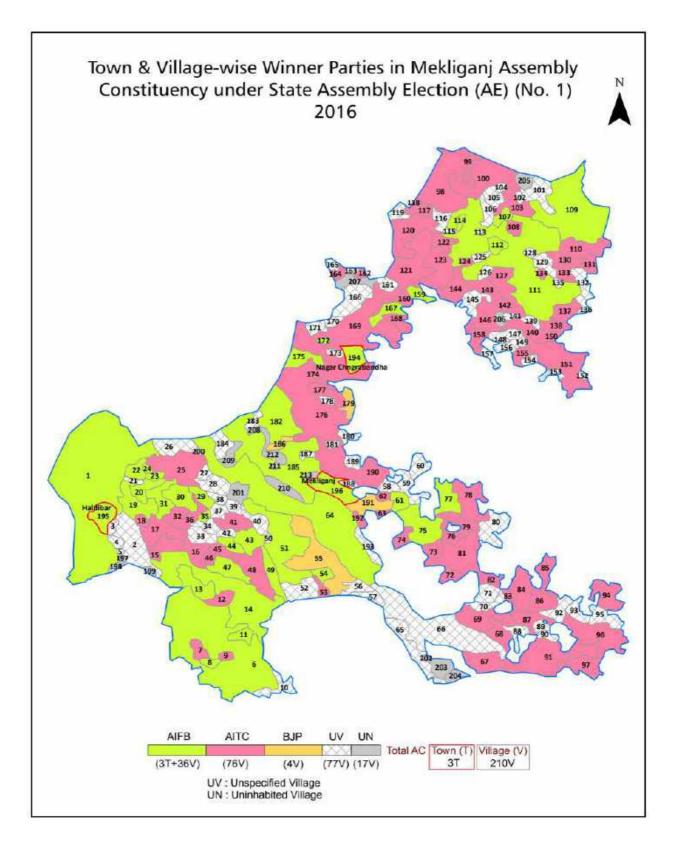

| 163-164                                                                              |  |  |  |
| 11  | Disclaimer                                                                                                                                                                                                                                                                                                                                                                                                                                                                | 165                                                                                  |  |  |  |

#### **Location & Political Map**





#### **Administrative Setup**

#### List of Village Panchayat & Intermediate Panchayat (Block) Name- 2011

| Village Name                    | Village Panchayat Name | Intermediate Panchayat<br>Name |
|---------------------------------|------------------------|--------------------------------|
| Andaran Bajejama                | Boxiganj               | Haldibari                      |
| Andaran Bhotbari                | Niztarof               | Mekliganj                      |
| Andaran Kharkharia              | Bagdogra-Fulkadabri    | Mekliganj                      |
| Andaran Khasbash (P)            | Dakshin Bara Haldibari | Haldibari                      |
| Andaran Kuchlibari              | Kuchlibari             | Mekliganj                      |
| Andaran Nijtaraf