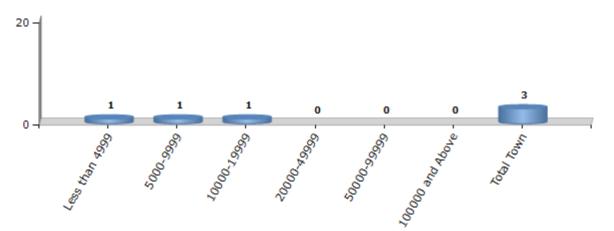

#### Number of Towns by Population Size - 2011

| Less than | 5000-9999 | 10000- | 20000- | 50000- | 100000 and | Total |
|-----------|-----------|--------|--------|--------|------------|-------|
| 4999      |           | 19999  | 49999  | 99999  | Above      | Town  |
| 1         | 1         | 1      | 0      | 0      | 0          | 3     |

Number of Towns by Population Size - 2011