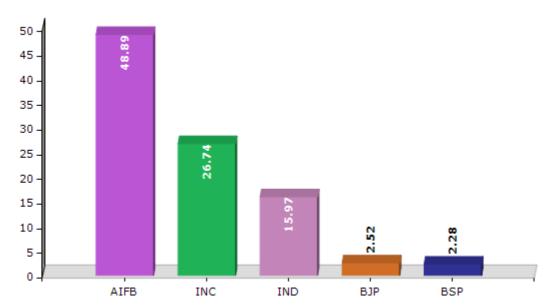

#### Summary Result of Assembly Election - 2011

| Candidate Name          | Party | Votes | Votes % |
|-------------------------|-------|-------|---------|
| Adhikary Paresh Chandra | AIFB  | 72040 | 48.89   |
| Jayanta Kumar Ray       | INC   | 39408 | 26.74   |
| Sunil Chandra Ray       | IND   | 23540 | 15.97   |
| Subhash Barman          | ВЈР   | 3713  | 2.52    |
| Jyotish Roy             | BSP   | 3359  | 2.28    |
| Pramila Roy             | SUCI  | 2593  | 1.76    |
| Purnendu Roy            | IND   | 1474  | 1       |
| Ratan Barman            | АМВ   | 1230  | 0.83    |

Votes Percentage of Top Parties - 2011