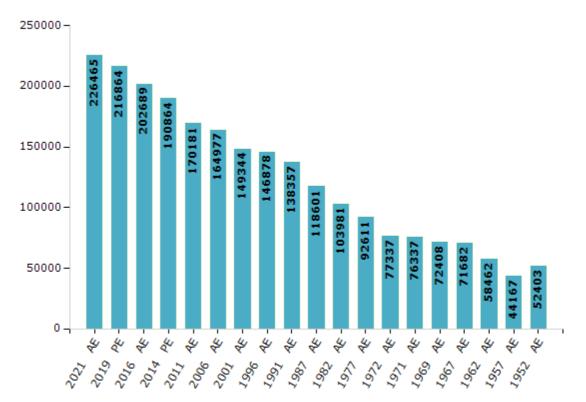

#### **Electors by Male & Female**

| Year    | Male   | Female | Others | Total  | Year    | Male  | Female | Others | Total  |
|---------|--------|--------|--------|--------|---------|-------|--------|--------|--------|
| 2021 AE | 116654 | 109810 | 1      | 226465 | 1991 AE | 72687 | 65670  | -      | 138357 |
| 2019 PE | 111771 | 105092 | 1      | 216864 | 1987 AE | 61738 | 56863  | -      | 118601 |
| 2016 AE | 105069 | 97620  | 0      | 202689 | 1982 AE | 52931 | 51050  | -      | 103981 |
| 2014 PE | 99850  | 91014  | 0      | 190864 | 1977 AE | 48633 | 43978  | -      | 92611  |
| 2011 AE | 89467  | 80714  | 0      | 170181 | 1972 AE | 41398 | 35939  | -      | 77337  |
| 2009 PE | -      | -      | -      | -      | 1971 AE | 40948 | 35389  | -      | 76337  |
| 2006 AE | 87189  | 77788  | -      | 164977 | 1969 AE | 38751 | 33657  | -      | 72408  |
| 2004 PE | -      | -      | -      | -      | 1967 AE | -     | -      | -      | 71682  |
| 2001 AE | 77832  | 71512  | -      | 149344 | 1962 AE | -     | -      | -      | 58462  |
| 1999 PE | -      | -      | -      | -      | 1957 AE | -     | -      | -      | 44167  |
| 1996 AE | 75916  | 70962  | -      | 146878 | 1952 AE | -     | -      | -      | 52403  |

Number of Electors

Note : AE : Assembly Election, PE : Assembly Segment of Parliamentary Election