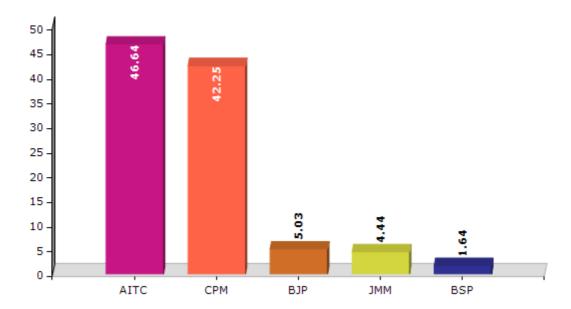

#### **Summary Result of Assembly Election - 2011**

| Candidate Name      | Party | Votes | Votes % |
|---------------------|-------|-------|---------|
| Khageswar Roy       | AITC  | 74546 | 46.64   |
| Amulya Kumar Roy    | СРМ   | 67526 | 42.25   |
| Supen Roy           | ВЈР   | 8038  | 5.03    |
| Paresh Chandra Roy  | ММ    | 7104  | 4.44    |
| Santi Kishor Barari | BSP   | 2624  | 1.64    |

#### Votes Percentage of Top Parties - 2011