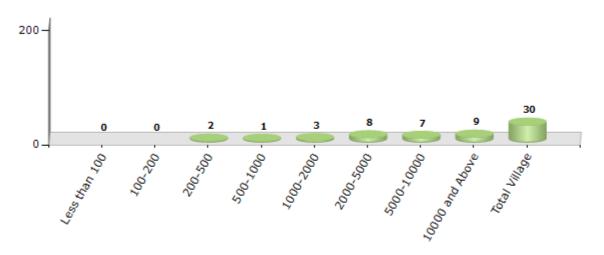

#### Number of Villages by Population Size - 2011

| Less<br>than<br>100 | 100-<br>200 | 200-<br>500 | 500-<br>1000 | 1000-<br>2000 | 2000-<br>5000 | 5000-<br>10000 | 10000<br>and<br>Above | Total<br>Village |
|---------------------|-------------|-------------|--------------|---------------|---------------|----------------|-----------------------|------------------|
| 0                   | 0           | 2           | 1            | 3             | 8             | 7              | 9                     | 30               |

Number of Villages by Population Size - 2011