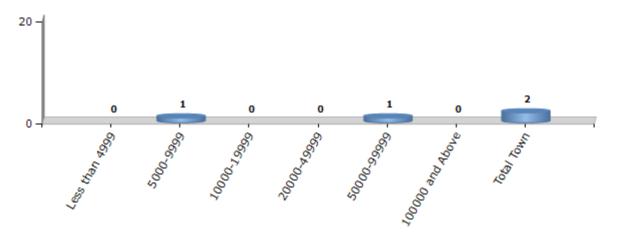

#### **Number of Towns by Population Size - 2011**

| Less than | 5000-9999 | 10000- | 20000- | 50000- | 100000 and | Total |
|-----------|-----------|--------|--------|--------|------------|-------|
| 4999      |           | 19999  | 49999  | 99999  | Above      | Town  |
| 0         | 1         | 0      | 0      | 1      | 0          | 2     |

Number of Towns by Population Size - 2011