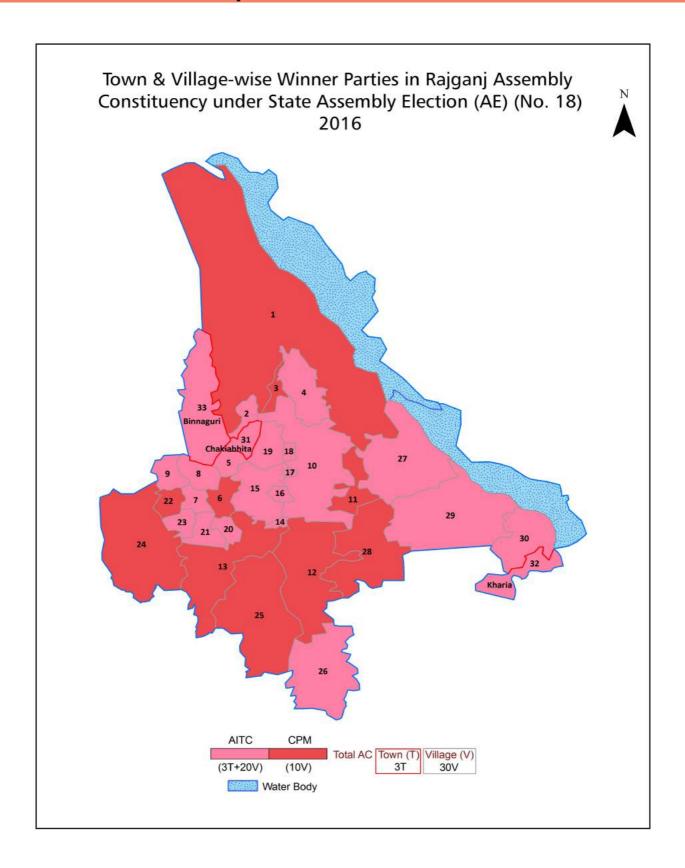

#### **Polling Station Level Election Results**

Polling Station-wise Votes Secured by Overall Top Five Parties in Rajganj Assembly in Assembly Election (AE) under Jalpaiguri Parliamentary Constituency in West Bengal (2016)