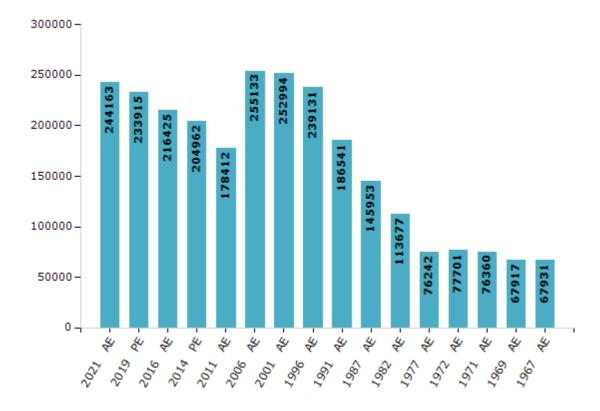

#### **Electors by Male & Female**

| Year    | Male   | Female | Others | Total  | Year    | Male   | Female | Others | Total  |
|---------|--------|--------|--------|--------|---------|--------|--------|--------|--------|
| 2021 AE | 125664 | 118494 | 5      | 244163 | 1991 AE | 100576 | 85965  | -      | 186541 |
| 2019 PE | 120517 | 113392 | 6      | 233915 | 1987 AE | 78526  | 67427  | -      | 145953 |
| 2016 AE | 112095 | 104329 | 1      | 216425 | 1982 AE | 61047  | 52630  | -      | 113677 |
| 2014 PE | 106574 | 98387  | 1      | 204962 | 1977 AE | 41246  | 34996  | -      | 76242  |
| 2011 AE | 94336  | 84076  | 0      | 178412 | 1972 AE | 42573  | 35128  | -      | 77701  |
| 2009 PE | -      | -      | -      | -      | 1971 AE | 41210  | 35150  | -      | 76360  |
| 2006 AE | 138123 | 117010 | -      | 255133 | 1969 AE | 39124  | 28793  | -      | 67917  |
| 2004 PE | -      | -      | -      | -      | 1967 AE | -      | -      | -      | 67931  |
| 2001 AE | 135133 | 117861 | -      | 252994 | 1962 AE | -      | -      | -      | -      |
| 1999 PE | -      | -      | -      | -      | 1957 AE | -      | -      | -      | -      |
| 1996 AE | 126650 | 112481 | -      | 239131 | 1952 AE | -      | -      | -      | -      |

#### Number of Electors

Note: AE: Assembly Election, PE: Assembly Segment of Parliamentary Election