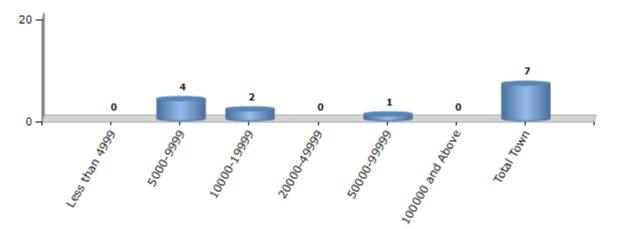

#### Number of Towns by Population Size - 2011

| Less than | 5000-9999 | 10000- | 20000- | 50000- | 100000 and | Total |
|-----------|-----------|--------|--------|--------|------------|-------|
| 4999      |           | 19999  | 49999  | 99999  | Above      | Town  |
| 0         | 4         | 2      | 0      | 1      | 0          | 7     |

Number of Towns by Population Size - 2011