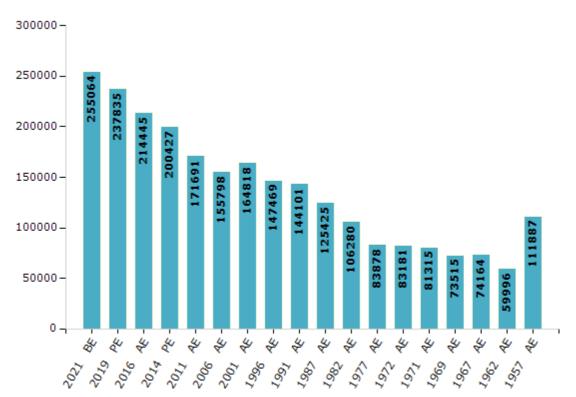

#### **Electors by Male & Female**

| Year    | Male   | Female | Others | Total  | Year    | Male  | Female | Others | Total  |
|---------|--------|--------|--------|--------|---------|-------|--------|--------|--------|
| 2021 BE | -      | -      | -      | 255064 | 1991 AE | 70901 | 73200  | -      | 144101 |
| 2019 PE | 122128 | 115702 | 5      | 237835 | 1987 AE | 62278 | 63147  | -      | 125425 |
| 2016 AE | 110969 | 103474 | 2      | 214445 | 1982 AE | 53494 | 52786  | -      | 106280 |
| 2014 PE | 103726 | 96701  | 0      | 200427 | 1977 AE | 42146 | 41732  | -      | 83878  |
| 2011 AE | 89640  | 82051  | 0      | 171691 | 1972 AE | 45861 | 37320  | -      | 83181  |
| 2009 PE | -      | -      | -      | -      | 1971 AE | 44768 | 36547  | -      | 81315  |
| 2006 AE | 80552  | 75246  | -      | 155798 | 1969 AE | 36633 | 36882  | -      | 73515  |
| 2004 PE | -      | -      | -      | -      | 1967 AE | -     | -      | -      | 74164  |
| 2001 AE | 82720  | 82098  | -      | 164818 | 1962 AE | -     | -      | -      | 59996  |
| 1999 PE | -      | -      | -      | -      | 1957 AE | -     | -      | -      | 111887 |
| 1996 AE | 74012  | 73457  | -      | 147469 | 1952 AE | -     | -      | -      | -      |

Note : AE : Assembly Election, PE : Assembly Segment of Parliamentary Election