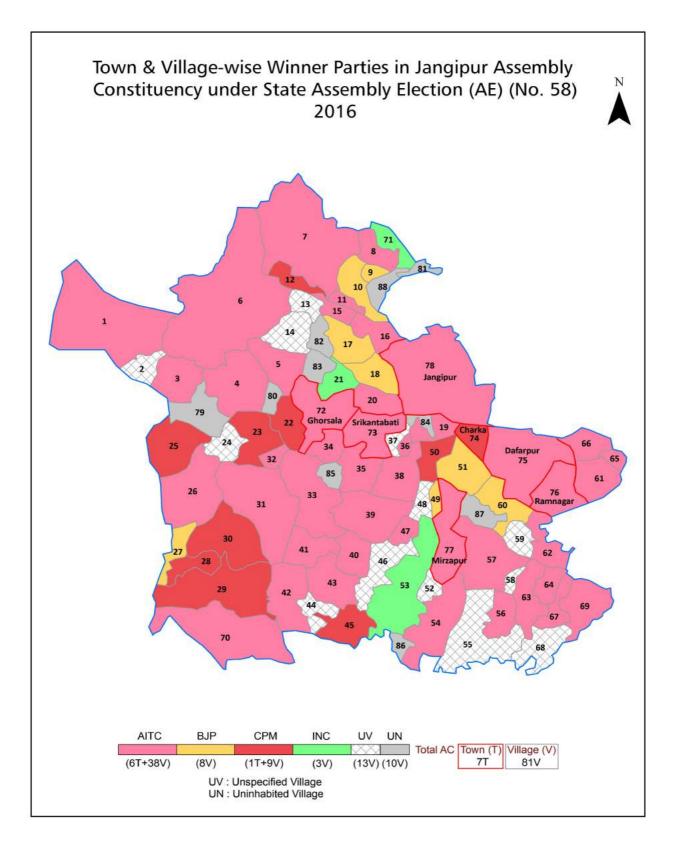

| 165-166  |  |  |  |
| 11  | Disclaimer                                                                                                                                                                                                                                                                                                                                                                                                                                                                | 167      |  |  |  |

#### Location & Political Map





#### **Administrative Setup**

#### List of Village Panchayat & Intermediate Panchayat (Block) Name - 2011

| Village Name      | Village Panchayat Name | Intermediate Panchayat<br>Name |
|-------------------|------------------------|--------------------------------|
| Ahiron            | Ahiran                 | Suti - I                       |
| Ajagarpara        | Ahiran                 | Suti - I                       |
| Alampur           | Ahiran                 | Suti - I                       |
| Aluani            | Bansabati              | Suti - I                       |
| Amgachhi          | Jarur                  | Raghunathganj - I              |
| Arazikatnai       | Dafarpur               | Raghunathganj - I              |
| Bagha             | Kanupur                | R