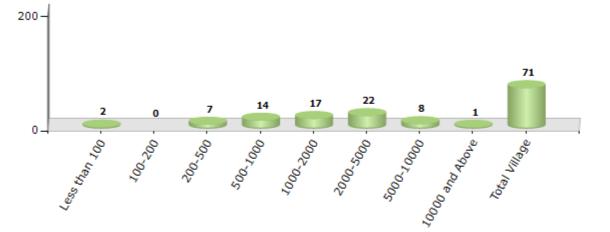

#### Number of Villages by Population Size - 2011

| Less<br>than<br>100 | 100-<br>200 | 200-<br>500 | 500-<br>1000 | 1000-<br>2000 | 2000-<br>5000 | 5000-<br>10000 | 10000<br>and<br>Above | Total<br>Village |
|---------------------|-------------|-------------|--------------|---------------|---------------|----------------|-----------------------|------------------|
| 2                   | 0           | 7           | 14           | 17            | 22            | 8              | 1                     | 71               |

Number of Villages by Population Size - 2011