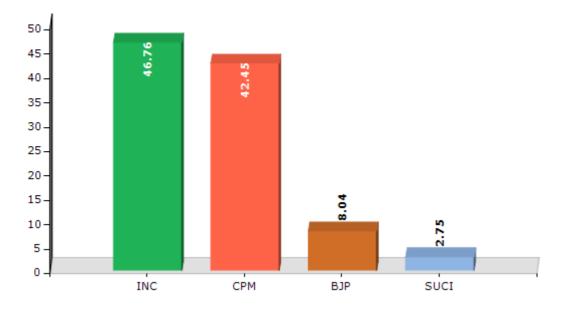

#### Summary Result of Assembly Election - 2011

| Candidate Name       | Party | Votes | Votes % |
|----------------------|-------|-------|---------|
| Md. Sohrab           | INC   | 68699 | 46.76   |
| Purnima Bhattacharya | СРМ   | 62363 | 42.45   |
| Anamitra Banerjee    | BJP   | 11804 | 8.04    |
| Mirza Nashiruddin    | SUCI  | 4038  | 2.75    |

Votes Percentage of Top Parties - 2011