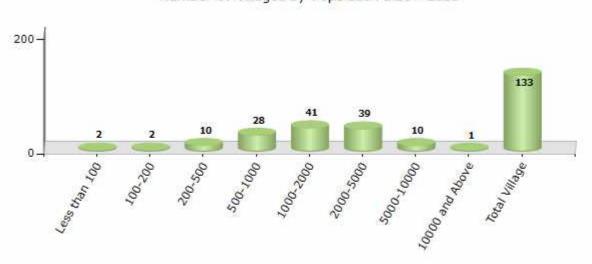

#### Number of Villages by Population Size - 2011

| Less<br>than<br>100 | 100-<br>200 | 200-<br>500 | 500-<br>1000 | 1000-<br>2000 | 2000-<br>5000 | 5000-<br>10000 | 10000<br>and<br>Above | Total<br>Village |
|---------------------|-------------|-------------|--------------|---------------|---------------|----------------|-----------------------|------------------|
| 2                   | 2           | 10          | 28           | 41            | 39            | 10             | 1                     | 133              |

Number of Villages by Population Size - 2011