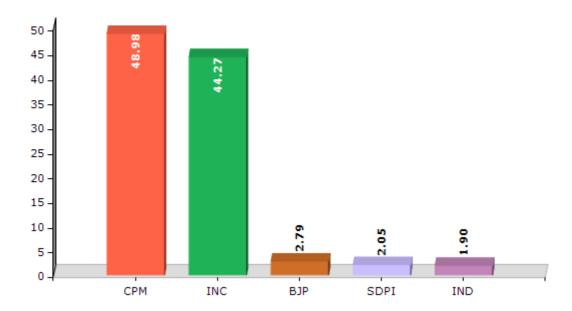

#### **Summary Result of Assembly Election - 2011**

| Candidate Name       | Party | Votes | Votes % |
|----------------------|-------|-------|---------|
| Kanai Chandra Mandal | СРМ   | 78703 | 48.98   |
| Probal Sarkar        | INC   | 71147 | 44.27   |
| Dilip Haldar         | ВЈР   | 4489  | 2.79    |
| Gurupada Das         | SDPI  | 3298  | 2.05    |
| Anil Mondal          | IND   | 3057  | 1.9     |

#### Votes Percentage of Top Parties - 2011