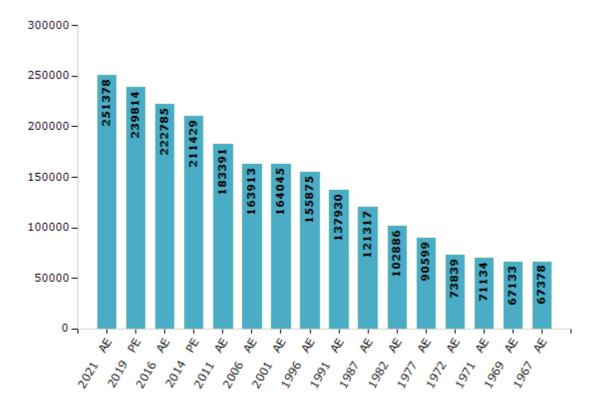

#### **Electors by Male & Female**

| Year    | Male   | Female | Others | Total  |
|---------|--------|--------|--------|--------|
| 2021 AE | 127560 | 123814 | 4      | 251378 |
| 2019 PE | 122584 | 117227 | 3      | 239814 |
| 2016 AE | 114799 | 107985 | 1      | 222785 |
| 2014 PE | 108865 | 102563 | 1      | 211429 |
| 2011 AE | 95136  | 88255  | 0      | 183391 |
| 2009 PE | -      | -      | -      | -      |
| 2006 AE | 84716  | 79197  | -      | 163913 |
| 2004 PE | -      | -      | -      | -      |
| 2001 AE | 81659  | 82386  | -      | 164045 |
| 1999 PE | -      | -      | -      | -      |
| 1996 AE | 78634  | 77241  | -      | 155875 |

| Year    | Male  | Female | Others | Total  |
|---------|-------|--------|--------|--------|
| 1991 AE | 72410 | 65520  | -      | 137930 |
| 1987 AE | 64147 | 57170  | -      | 121317 |
| 1982 AE | 52056 | 50830  | -      | 102886 |
| 1977 AE | 47241 | 43358  | -      | 90599  |
| 1972 AE | 38413 | 35426  | -      | 73839  |
| 1971 AE | 36994 | 34140  | -      | 71134  |
| 1969 AE | 37723 | 29410  | -      | 67133  |
| 1967 AE | -     | -      | -      | 67378  |
| 1962 AE | -     | -      | -      | -      |
| 1957 AE | -     | -      | -      | -      |
| 1952 AE | -     | -      | -      | _      |

#### Number of Electors

Note: AE: Assembly Election, PE: Assembly Segment of Parliamentary Election