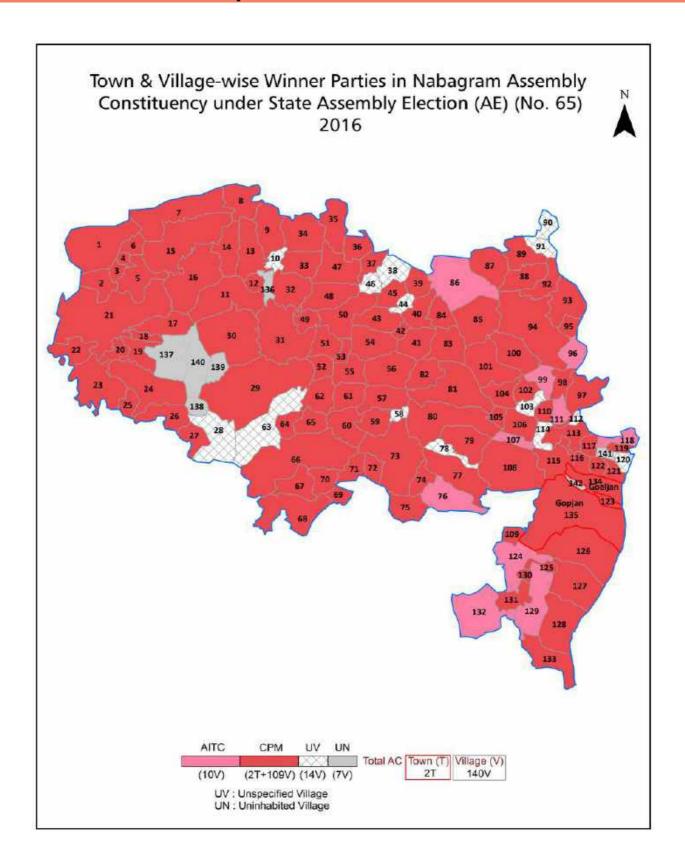

#### **Polling Station Level Election Results**

Polling Station-wise Votes Secured by Overall Top Five Parties in Nabagram Assembly in Assembly Election (AE) under Jangipur Parliamentary Constituency in West Bengal (2016)