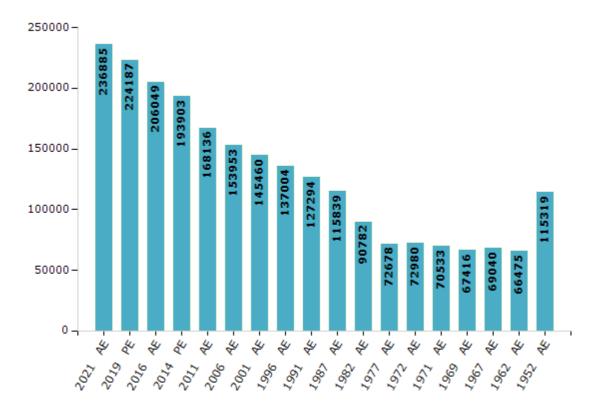

#### **Electors by Male & Female**

| Year    | Male   | Female | Others | Total  |
|---------|--------|--------|--------|--------|
| 2021 AE | 119885 | 116995 | 5      | 236885 |
| 2019 PE | 113869 | 110309 | 9      | 224187 |
| 2016 AE | 105833 | 100212 | 4      | 206049 |
| 2014 PE | 99123  | 94777  | 3      | 193903 |
| 2011 AE | 86301  | 81835  | 0      | 168136 |
| 2009 PE | -      | -      | -      | -      |
| 2006 AE | 78251  | 75702  | -      | 153953 |
| 2004 PE | -      | -      | -      | -      |
| 2001 AE | 72136  | 73324  | -      | 145460 |
| 1999 PE | -      | -      | -      | -      |
| 1996 AE | 68835  | 68169  | -      | 137004 |

| Year    | Male  | Female | Others | Total  |
|---------|-------|--------|--------|--------|
| 1991 AE | 62455 | 64839  | -      | 127294 |
| 1987 AE | 56908 | 58931  | -      | 115839 |
| 1982 AE | 44842 | 45940  | -      | 90782  |
| 1977 AE | 36722 | 35956  | -      | 72678  |
| 1972 AE | 40250 | 32730  | -      | 72980  |
| 1971 AE | 38805 | 31728  | -      | 70533  |
| 1969 AE | 33149 | 34267  | -      | 67416  |
| 1967 AE | -     | -      | -      | 69040  |
| 1962 AE | -     | -      | -      | 66475  |
| 1957 AE | -     | -      | -      | -      |
| 1952 AE | -     | -      | -      | 115319 |

#### Number of Electors

Note: AE: Assembly Election, PE: Assembly Segment of Parliamentary Election