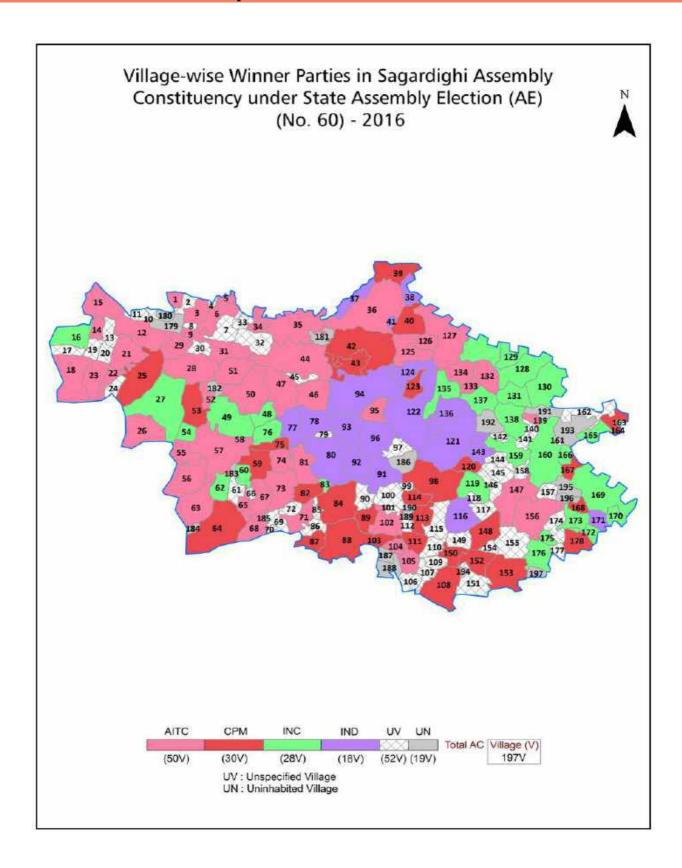

| 162-163  |
| 11  | Disclaimer                                                                                                                                                                                                                                                                                                                                                                                                                                              | 164      |

### **Location & Political Map**



#### **Administrative Setup**

#### List of Village Panchayat & Intermediate Panchayat (Block) Name - 2011

| Village Name | Village Panchayat Name | Intermediate Panchayat<br>Name |
|--------------|------------------------|--------------------------------|
| Aheripara    | Barala                 | Sagardighi                     |
| Alankar      | Barala                 | Sagardighi                     |
| Anuppur      | Bannyeswar             | Sagardighi                     |
| Arijpur      | Patkeldanga            | Sagardighi                     |
| Athua        | Bannyeswar             | Sagardighi                     |
| Baburgram    | Bannyeswar             | Sagardighi                     |
| Baganhat     | Patkeldanga            | Sagardighi                     |
| Bahal Nagar