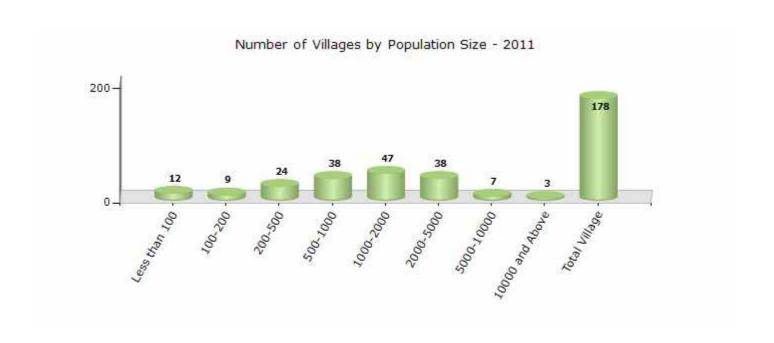

#### Number of Villages by Population Size - 2011

| Less<br>than<br>100 | 100-<br>200 | 200-<br>500 | 500-<br>1000 | 1000-<br>2000 | 2000-<br>5000 | 5000-<br>10000 | 10000<br>and<br>Above | Total<br>Village |
|---------------------|-------------|-------------|--------------|---------------|---------------|----------------|-----------------------|------------------|
| 12                  | 9           | 24          | 38           | 47            | 38            | 7              | 3                     | 178              |