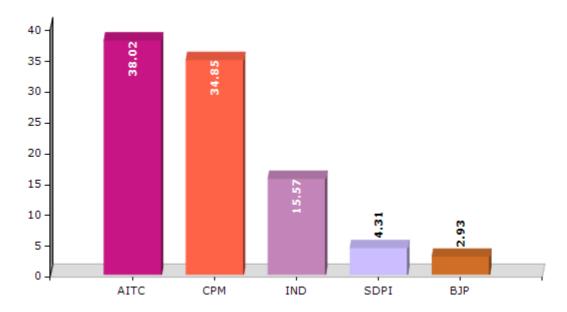

#### **Summary Result of Assembly Election - 2011**

| Candidate Name         | Party | Votes | Votes % |
|------------------------|-------|-------|---------|
| Subrata Saha           | AITC  | 54708 | 38.02   |
| Ismail Sekh            | СРМ   | 50134 | 34.85   |
| Aminul Islam           | IND   | 22402 | 15.57   |
| Badrul Sekh            | SDPI  | 6198  | 4.31    |
| Shekharendu Das        | ВЈР   | 4220  | 2.93    |
| Daud Mondal            | IND   | 2934  | 2.04    |
| Naru Gopal Saha        | IND   | 2037  | 1.42    |
| Bandopadhyay Dhananjoy | BSP   | 1243  | 0.86    |

#### Votes Percentage of Top Parties - 2011