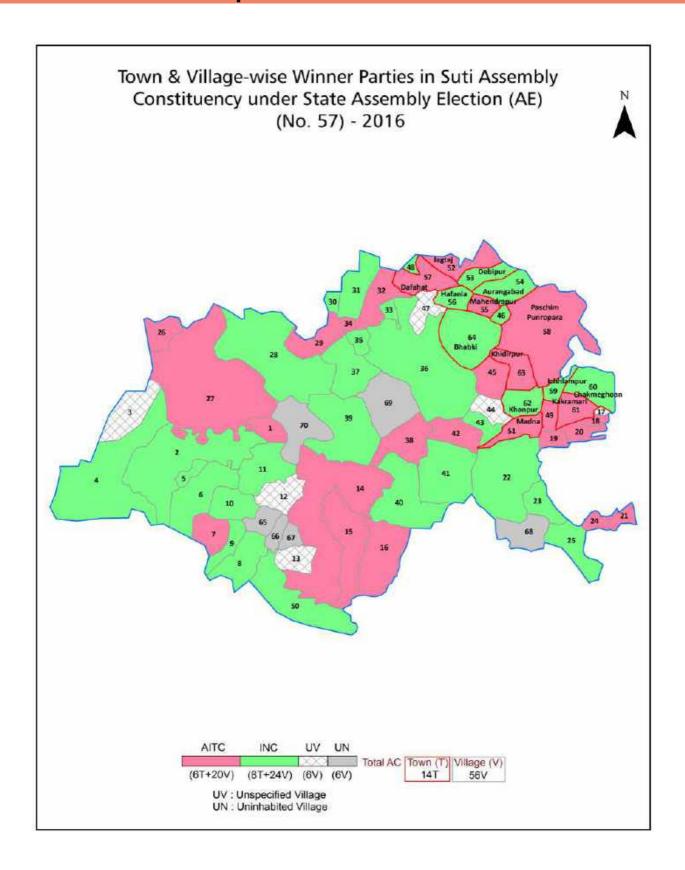

| 166-167  |  |  |  |  |  |
| 11  | Disclaimer                                                                                                                                                                                                                                                                                                                                                                                                                                              | 168      |  |  |  |  |  |

### **Location & Political Map**



#### **Administrative Setup**

#### List of Village Panchayat & Intermediate Panchayat (Block) Name - 2011

| Village Name       | Village Panchayat Name | Intermediate Panchayat<br>Name |
|--------------------|------------------------|--------------------------------|
| Amarpur            | Harua                  | Suti - I                       |
| Amuha              | Kasimnagar             | Suti - II                      |
| Arazi Gorsa        | Bahutali               | Suti - I                       |
| Arazi Gotha        | Sadikpur               | Suti - I                       |
| Arazi Ramakantapur | Nurpur                 | Suti - I                       |
| Bahagalpur         | Umrapur                | Suti - II                      |
| Bahutali           | Bahutali