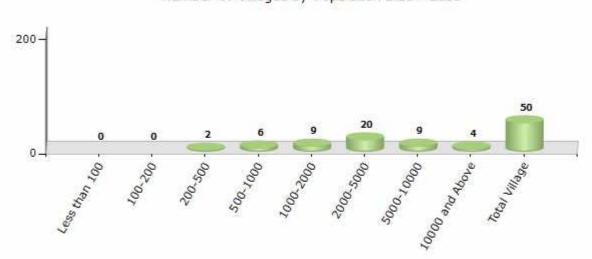

#### Number of Villages by Population Size - 2011

| Less<br>than<br>100 | 100-<br>200 | 200-<br>500 | 500-<br>1000 | 1000-<br>2000 | 2000-<br>5000 | 5000-<br>10000 | 10000<br>and<br>Above | Total<br>Village |
|---------------------|-------------|-------------|--------------|---------------|---------------|----------------|-----------------------|------------------|
| 0                   | 0           | 2           | 6            | 9             | 20            | 9              | 4                     | 50               |

Number of Villages by Population Size - 2011