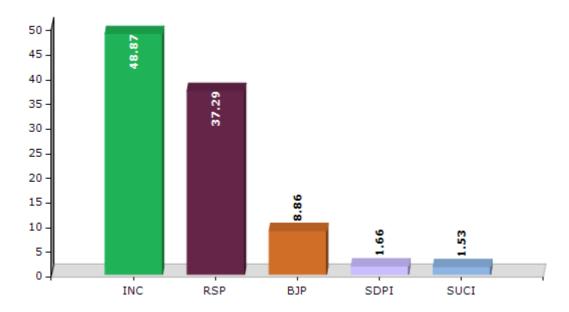

#### **Summary Result of Assembly Election - 2011**

| Candidate Name      | Party | Votes | Votes % |
|---------------------|-------|-------|---------|
| Emani Biswas        | INC   | 73465 | 48.87   |
| Jane Alam Mian      | RSP   | 56056 | 37.29   |
| Nilkanta Roy        | ВЈР   | 13314 | 8.86    |
| Mahammad Rakim Sekh | SDPI  | 2500  | 1.66    |
| Samiruddin          | SUCI  | 2307  | 1.53    |
| Badirul Islam       | IND   | 1654  | 1.1     |
| Sanjit Singha       | BSP   | 1041  | 0.69    |

#### Votes Percentage of Top Parties - 2011