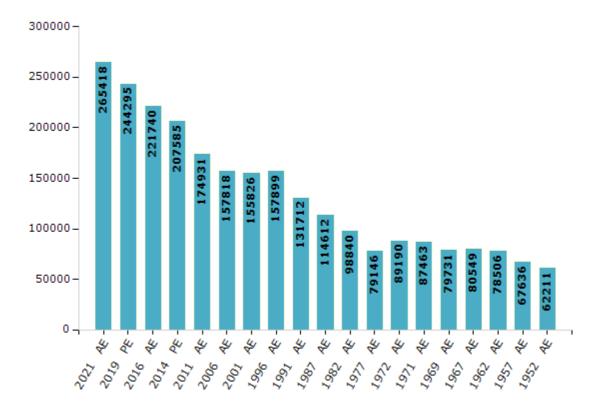

#### **Electors by Male & Female**

| Year    | Male   | Female | Others | Total  |
|---------|--------|--------|--------|--------|
| 2021 AE | 132667 | 132746 | 5      | 265418 |
| 2019 PE | 123182 | 121106 | 7      | 244295 |
| 2016 AE | 112209 | 109527 | 4      | 221740 |
| 2014 PE | 104705 | 102875 | 5      | 207585 |
| 2011 AE | 89188  | 85743  | 0      | 174931 |
| 2009 PE | -      | -      | -      | -      |
| 2006 AE | 82081  | 75737  | -      | 157818 |
| 2004 PE | -      | -      | -      | -      |
| 2001 AE | 77762  | 78064  | -      | 155826 |
| 1999 PE | -      | -      | -      | -      |
| 1996 AE | 79215  | 78684  | -      | 157899 |

| Year    | Male  | Female | Others | Total  |
|---------|-------|--------|--------|--------|
| 1991 AE | 65102 | 66610  | -      | 131712 |
| 1987 AE | 56806 | 57806  | -      | 114612 |
| 1982 AE | 51442 | 47398  | -      | 98840  |
| 1977 AE | 39521 | 39625  | -      | 79146  |
| 1972 AE | 49513 | 39677  | -      | 89190  |
| 1971 AE | 48133 | 39330  | -      | 87463  |
| 1969 AE | 40304 | 39427  | -      | 79731  |
| 1967 AE | -     | -      | -      | 80549  |
| 1962 AE | -     | -      | -      | 78506  |
| 1957 AE | -     | -      | -      | 67636  |
| 1952 AE | -     | -      | -      | 62211  |

#### Number of Electors

Note: AE: Assembly Election, PE: Assembly Segment of Parliamentary Election