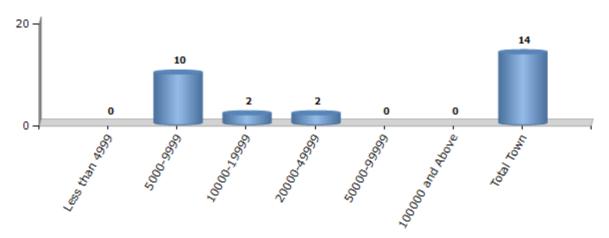

#### **Number of Towns by Population Size - 2011**

| Less than | 5000-9999 | 10000- | 20000- | 50000- | 100000 and | Total |
|-----------|-----------|--------|--------|--------|------------|-------|
| 4999      |           | 19999  | 49999  | 99999  | Above      | Town  |
| 0         | 10        | 2      | 2      | 0      | 0          | 14    |

Number of Towns by Population Size - 2011