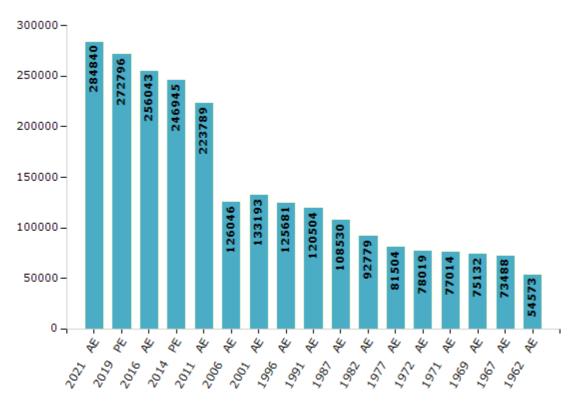

#### **Electors by Male & Female**

| Year    | Male   | Female | Others | Total  | Year    | Male  | Female | Others | Total  |
|---------|--------|--------|--------|--------|---------|-------|--------|--------|--------|
| 2021 AE | 143661 | 141179 | 0      | 284840 | 1991 AE | 59990 | 60514  | -      | 120504 |
| 2019 PE | 137841 | 134955 | 0      | 272796 | 1987 AE | 53819 | 54711  | -      | 108530 |
| 2016 AE | 130317 | 125726 | 0      | 256043 | 1982 AE | 46943 | 45836  | -      | 92779  |
| 2014 PE | 125931 | 121014 | 0      | 246945 | 1977 AE | 41802 | 39702  | -      | 81504  |
| 2011 AE | 114164 | 109625 | 0      | 223789 | 1972 AE | 52013 | 26006  | -      | 78019  |
| 2009 PE | -      | -      | -      | -      | 1971 AE | 51343 | 25671  | -      | 77014  |
| 2006 AE | 62530  | 63516  | -      | 126046 | 1969 AE | 38753 | 36379  | -      | 75132  |
| 2004 PE | -      | -      | -      | -      | 1967 AE | -     | -      | -      | 73488  |
| 2001 AE | 65479  | 67714  | -      | 133193 | 1962 AE | -     | -      | -      | 54573  |
| 1999 PE | -      | -      | -      | -      | 1957 AE | -     | -      | -      | -      |
| 1996 AE | 62662  | 63019  | -      | 125681 | 1952 AE | -     | -      | -      | -      |

Note : AE : Assembly Election, PE : Assembly Segment of Parliamentary Election