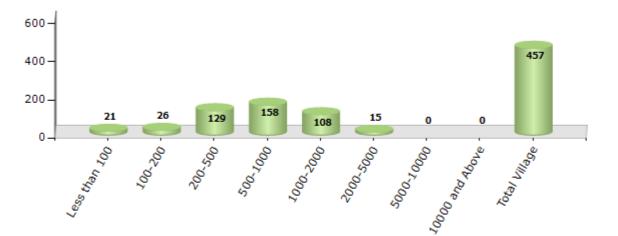

#### Number of Villages by Population Size - 2011

| Less<br>than<br>100 | 100-<br>200 | 200-<br>500 | 500-<br>1000 | 1000-<br>2000 | 2000-<br>5000 | 5000-<br>10000 | 10000<br>and<br>Above | Total<br>Village |
|---------------------|-------------|-------------|--------------|---------------|---------------|----------------|-----------------------|------------------|
| 21                  | 26          | 129         | 158          | 108           | 15            | 0              | 0                     | 457              |

Number of Villages by Population Size - 2011