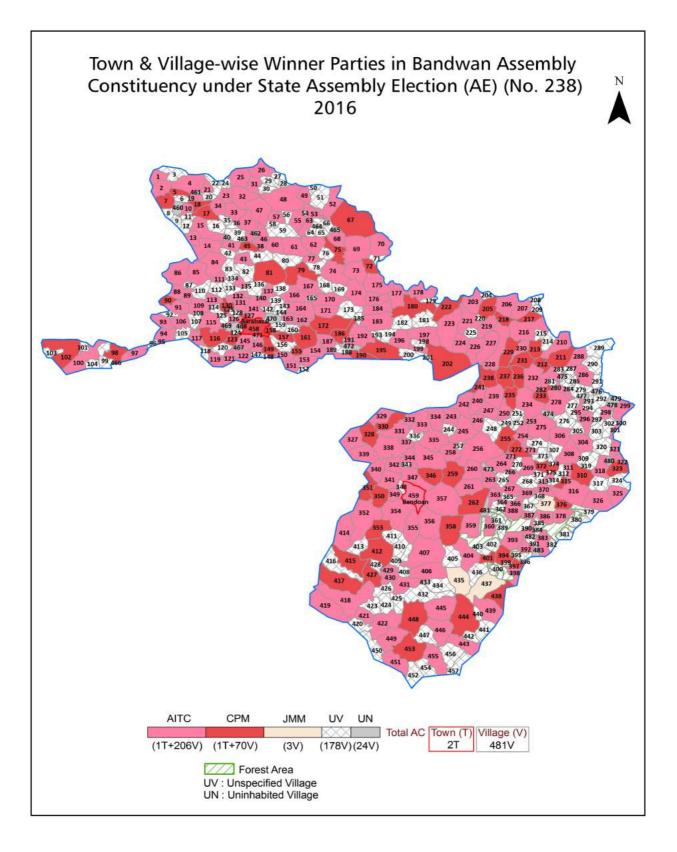

| 211-212  |  |  |  |
| 11  | Disclaimer                                                                                                                                                                                                                                                                                                                                                                                                                                                                | 213      |  |  |  |

## **Location & Political Map**





## **Administrative Setup**

#### List of Village Panchayat & Intermediate Panchayat (Block) Name - 2011

| Village Name                | Village Panchayat Name | Intermediate Panchayat<br>Name |
|-----------------------------|------------------------|--------------------------------|
| Adabana                     | Bhagabandh             | Barabazar                      |
| Agajhor                     | Sindri                 | Barabazar                      |
| Aguibil                     | Ankrobarakadam         | Manbazar - II                  |
| Ajodhya                     | Sindri                 | Barabazar                      |
| Amagara                     | Tumrasole              | Barabazar                      |
| Amjora                      | Bargoria-Jamtoria      | Man