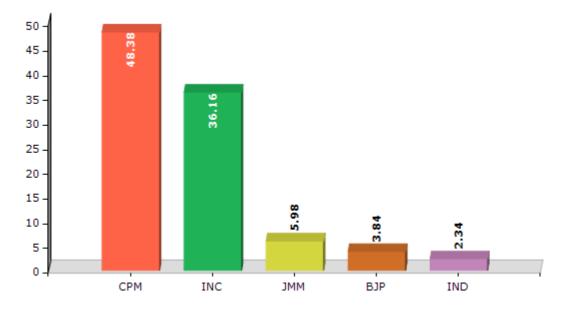

#### Summary Result of Assembly Election - 2011

| Candidate Name        | Party | Votes | Votes % |
|-----------------------|-------|-------|---------|
| Besra Susanta         | СРМ   | 87183 | 48.38   |
| Sital Chandra Hembram | INC   | 65163 | 36.16   |
| Chunaram Hembram      | JMM   | 10769 | 5.98    |
| Manika Murmu          | ВЈР   | 6912  | 3.84    |
| Jagran Murmu          | IND   | 4217  | 2.34    |
| Biswanath Baskey      | JDP   | 2338  | 1.3     |
| Fatik Kumar Hembram   | AJSU  | 2051  | 1.14    |
| Jalim Chandra Saren   | MVL   | 1559  | 0.87    |