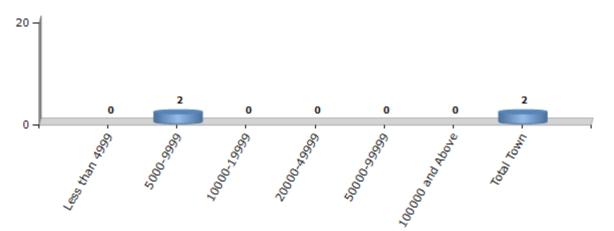

#### Number of Towns by Population Size - 2011

| Less than | 5000-9999 | 10000- | 20000- | 50000- | 100000 and | Total |
|-----------|-----------|--------|--------|--------|------------|-------|
| 4999      |           | 19999  | 49999  | 99999  | Above      | Town  |
| 0         | 2         | 0      | 0      | 0      | 0          | 2     |

Number of Towns by Population Size - 2011