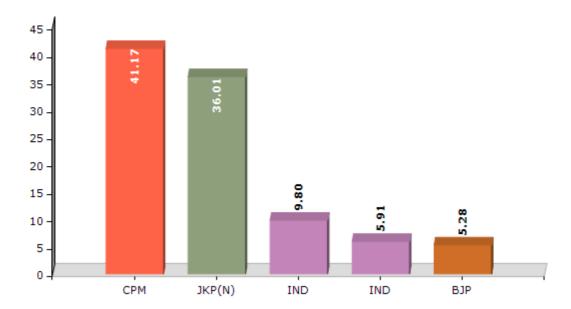

#### **Summary Result of Assembly Election - 2011**

| Candidate Name   | Party  | Votes | Votes % |
|------------------|--------|-------|---------|
| Dibakar Hansda   | СРМ    | 60728 | 41.17   |
| Chunibala Hansda | JKP(N) | 53118 | 36.01   |
| Arjun Hansda     | IND    | 14459 | 9.8     |
| Sukumar Hembram  | IND    | 8715  | 5.91    |
| Panchanan Hansda | ВЈР    | 7793  | 5.28    |
| Rampada Hansda   | AMB    | 2705  | 1.83    |

#### Votes Percentage of Top Parties - 2011