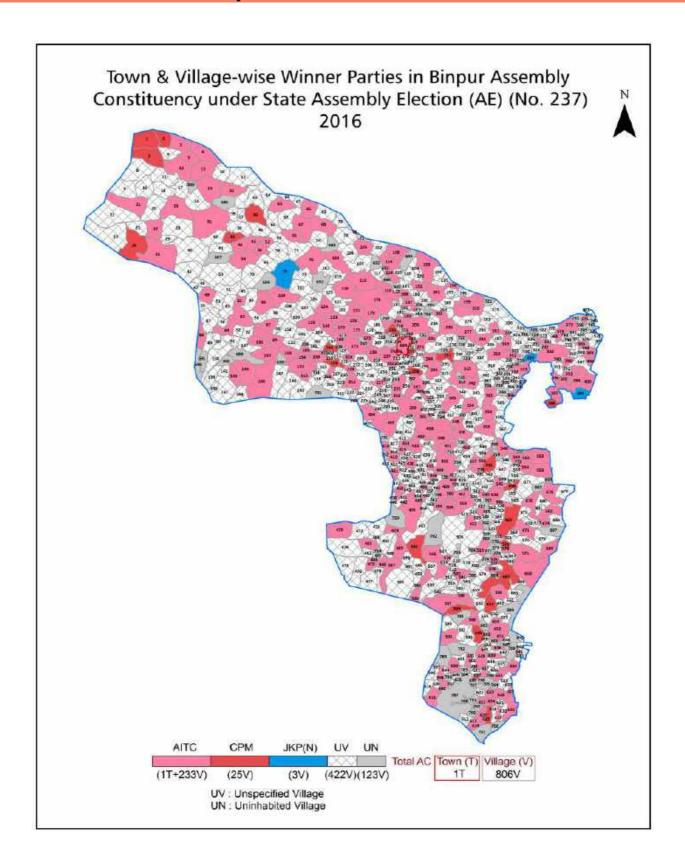

#### **Polling Station Level Election Results**

Polling Station-wise Votes Secured by Overall Top Five Parties in Binpur Assembly in Assembly Election (AE) under Jhargram Parliamentary Constituency in West Bengal (2016)