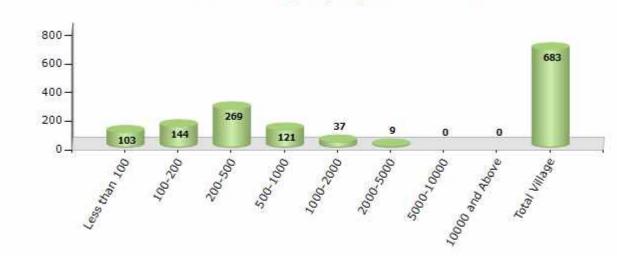

#### Number of Villages by Population Size - 2011

| Less<br>than<br>100 | 100-<br>200 | 200-<br>500 | 500-<br>1000 | 1000-<br>2000 | 2000-<br>5000 | 5000-<br>10000 | 10000<br>and<br>Above | Total<br>Village |
|---------------------|-------------|-------------|--------------|---------------|---------------|----------------|-----------------------|------------------|
| 103                 | 144         | 269         | 121          | 37            | 9             | 0              | 0                     | 683              |