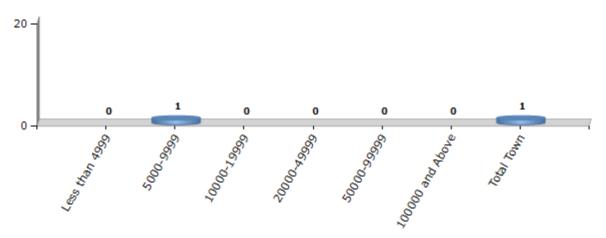

#### **Number of Towns by Population Size - 2011**

| Less than<br>4999 | 5000-9999 | 10000-<br>19999 | 20000-<br>49999 | 50000-<br>99999 | 100000 and<br>Above | Total<br>Town |
|-------------------|-----------|-----------------|-----------------|-----------------|---------------------|---------------|
| 0                 | 1         | 0               | 0               | 0               | 0                   | 1             |

Number of Towns by Population Size - 2011