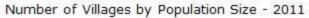

#### Number of Villages by Population Size - 2011

| Less<br>than<br>100 | 100-<br>200 | 200-<br>500 | 500-<br>1000 | 1000-<br>2000 | 2000-<br>5000 | 5000-<br>10000 | 10000<br>and<br>Above | Total<br>Village |
|---------------------|-------------|-------------|--------------|---------------|---------------|----------------|-----------------------|------------------|
| 103                 | 144         | 269         | 121          | 37            | 9             | 0              | 0                     | 683              |