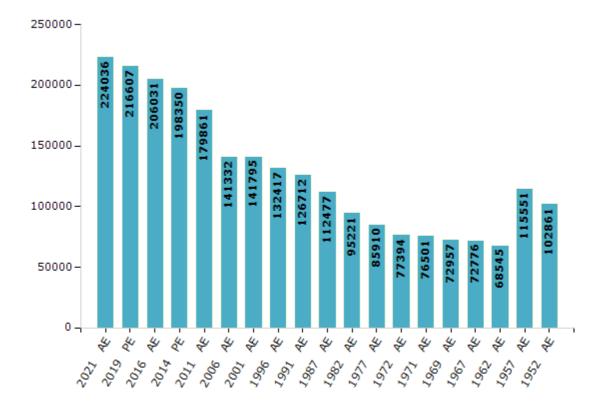

#### **Electors by Male & Female**

| Year    | Male   | Female | Others | Total  | Year    | Male  | Female | Others | Total  |
|---------|--------|--------|--------|--------|---------|-------|--------|--------|--------|
| 2021 AE | 111503 | 112532 | 1      | 224036 | 1991 AE | 63297 | 63415  | -      | 126712 |
| 2019 PE | 108202 | 108403 | 2      | 216607 | 1987 AE | 56525 | 55952  | -      | 112477 |
| 2016 AE | 103262 | 102768 | 1      | 206031 | 1982 AE | 47215 | 48006  | -      | 95221  |
| 2014 PE | 100235 | 98114  | 1      | 198350 | 1977 AE | 42466 | 43444  | -      | 85910  |
| 2011 AE | 91326  | 88535  | 0      | 179861 | 1972 AE | 42260 | 35134  | -      | 77394  |
| 2009 PE | -      | -      | -      | -      | 1971 AE | 42231 | 34270  | -      | 76501  |
| 2006 AE | 70555  | 70777  | -      | 141332 | 1969 AE | 37121 | 35836  | -      | 72957  |
| 2004 PE | -      | -      | -      | -      | 1967 AE | -     | -      | -      | 72776  |
| 2001 AE | 70689  | 71106  | -      | 141795 | 1962 AE | -     | -      | -      | 68545  |
| 1999 PE | -      | -      | -      | -      | 1957 AE | -     | -      | -      | 115551 |
| 1996 AE | 66522  | 65895  | -      | 132417 | 1952 AE | -     | -      | -      | 102861 |

#### Number of Electors

Note: AE: Assembly Election, PE: Assembly Segment of Parliamentary Election