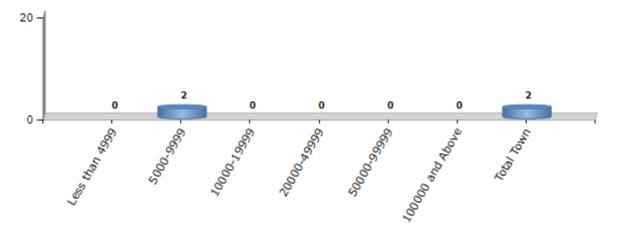

#### **Number of Towns by Population Size - 2011**

| Less than | 5000-9999 | 10000- | 20000- | 50000- | 100000 and | Total |
|-----------|-----------|--------|--------|--------|------------|-------|
| 4999      |           | 19999  | 49999  | 99999  | Above      | Town  |
| 0         | 2         | 0      | 0      | 0      | 0          | 2     |

Number of Towns by Population Size - 2011