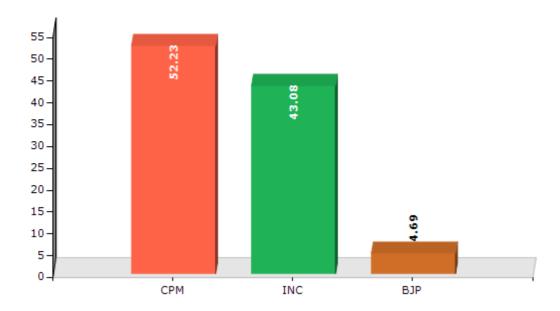

#### **Summary Result of Assembly Election - 2011**

| Candidate Name | Party | Votes | Votes % |
|----------------|-------|-------|---------|
| Ghosh Susanta  | СРМ   | 86047 | 52.23   |
| Hema Choubey   | INC   | 70977 | 43.08   |
| Tarak Nath Gan | ВЈР   | 7733  | 4.69    |

#### Votes Percentage of Top Parties - 2011