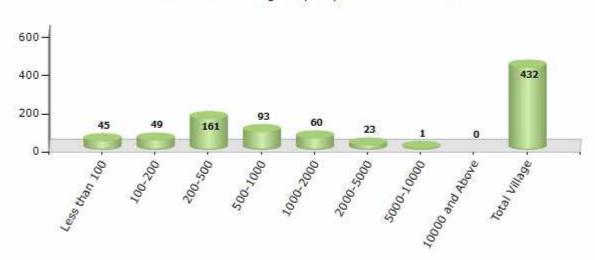

#### Number of Villages by Population Size - 2011

| Less<br>than<br>100 | 100-<br>200 | 200-<br>500 | 500-<br>1000 | 1000-<br>2000 | 2000-<br>5000 | 5000-<br>10000 | 10000<br>and<br>Above | Total<br>Village |
|---------------------|-------------|-------------|--------------|---------------|---------------|----------------|-----------------------|------------------|
| 45                  | 49          | 161         | 93           | 60            | 23            | 1              | 0                     | 432              |