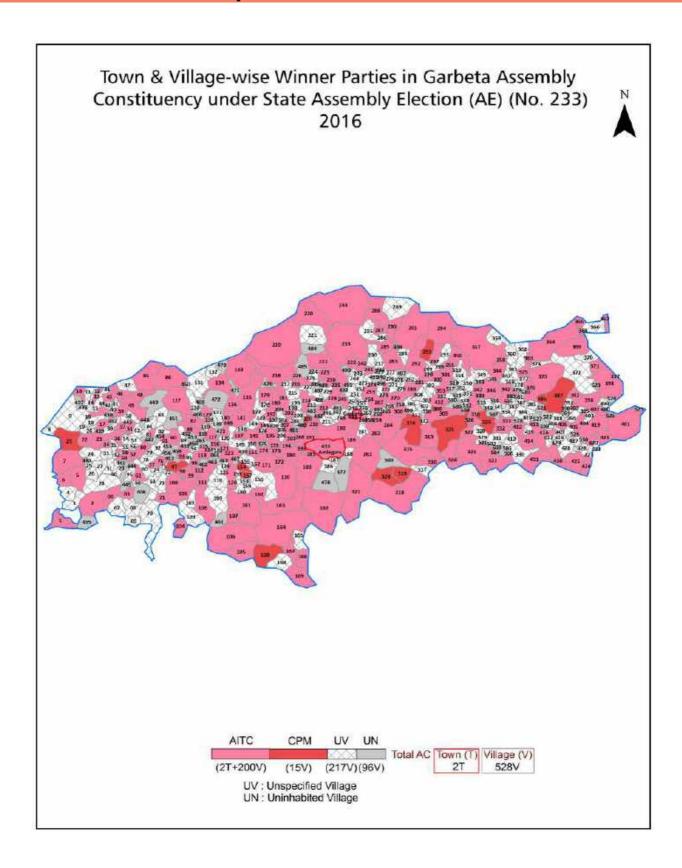

| 171-172  |  |  |  |  |
| 11  | Disclaimer                                                                                                                                                                                                                                                                                                                                                                                                                                                                               | 173      |  |  |  |  |

### **Location & Political Map**



#### **Administrative Setup**

#### List of Village Panchayat & Intermediate Panchayat (Block) Name - 2011

| Village Name    | Village Panchayat Name | Intermediate Panchayat<br>Name |
|-----------------|------------------------|--------------------------------|
| Agarband        | Sarboth                | Garbeta - II                   |
| Agarkhana       | Shyamnagar             | Garbeta - I                    |
| Agaya           | Piyasala               | Garbeta - II                   |
| Agra            | Agra                   | Garbeta - I                    |
| Aguibani        | Shyamnagar             | Garbeta - I                    |
| Akchhara        | Amkopa                 | Garbeta - I                    |
| Alui            | Sarboth                | Garbeta - II