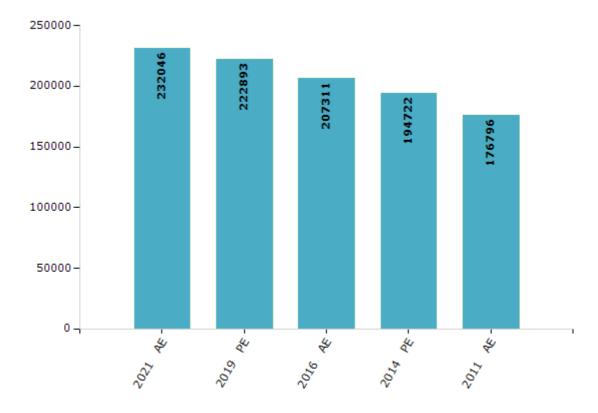

#### **Electors by Male & Female**

| Year    | Male   | Female | Others | Total  | Year    | Male | Female | Others | Total |
|---------|--------|--------|--------|--------|---------|------|--------|--------|-------|
| 2021 AE | 118554 | 113488 | 4      | 232046 | 1991 AE | -    | -      | -      | -     |
| 2019 PE | 114141 | 108750 | 2      | 222893 | 1987 AE | -    | -      | -      | -     |
| 2016 AE | 106505 | 100806 | 0      | 207311 | 1982 AE | -    | -      | -      | -     |
| 2014 PE | 101232 | 93490  | 0      | 194722 | 1977 AE | -    | -      | -      | -     |
| 2011 AE | 91880  | 84916  | 0      | 176796 | 1972 AE | -    | -      | -      | -     |
| 2009 PE | -      | -      | -      | -      | 1971 AE | -    | -      | -      | -     |
| 2006 AE | -      | -      | -      | -      | 1969 AE | -    | -      | -      | -     |
| 2004 PE | -      | -      | -      | -      | 1967 AE | -    | -      | -      | -     |
| 2001 AE | -      | -      | -      | -      | 1962 AE | -    | -      | -      | -     |
| 1999 PE | -      | -      | -      | -      | 1957 AE | -    | -      | -      | -     |
| 1996 AE | -      | -      | -      | -      | 1952 AE | -    | -      | -      | -     |

#### Number of Electors

**Note:** AE: Assembly Election, PE: Assembly Segment of Parliamentary Election