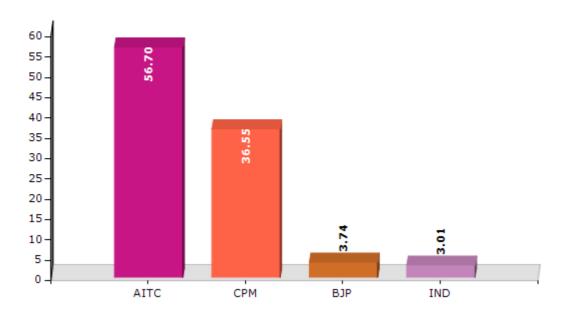

#### **Summary Result of Assembly Election - 2011**

| Candidate Name   | Party | Votes | Votes % |
|------------------|-------|-------|---------|
| Chudamani Mahato | AITC  | 90070 | 56.7    |
| Rabi Lal Maitra  | СРМ   | 58050 | 36.55   |
| Sanjit Mahata    | ВЈР   | 5935  | 3.74    |
| Upangshu Mahato  | IND   | 4789  | 3.01    |

#### Votes Percentage of Top Parties - 2011