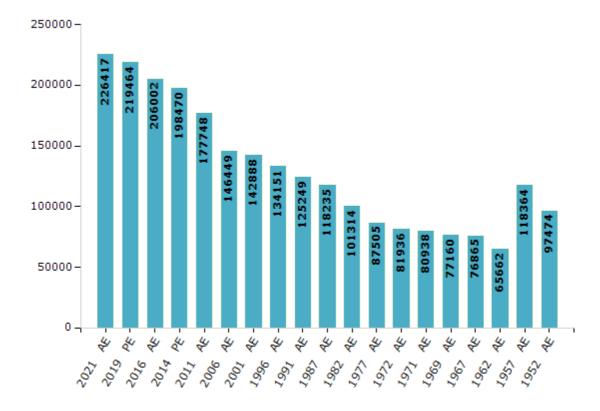

#### **Electors by Male & Female**

| Year    | Male   | Female | Others | Total  | Year    | Male  | Female | Others | Total  |
|---------|--------|--------|--------|--------|---------|-------|--------|--------|--------|
| 2021 AE | 114023 | 112394 | 0      | 226417 | 1991 AE | 64471 | 60778  | -      | 125249 |
| 2019 PE | 110692 | 108772 | 0      | 219464 | 1987 AE | 59882 | 58353  | -      | 118235 |
| 2016 AE | 104288 | 101714 | 0      | 206002 | 1982 AE | 51044 | 50270  | -      | 101314 |
| 2014 PE | 100964 | 97506  | 0      | 198470 | 1977 AE | 44013 | 43492  | -      | 87505  |
| 2011 AE | 90738  | 87010  | 0      | 177748 | 1972 AE | 44594 | 37342  | -      | 81936  |
| 2009 PE | -      | -      | -      | -      | 1971 AE | 44526 | 36412  | -      | 80938  |
| 2006 AE | 73561  | 72888  | -      | 146449 | 1969 AE | 39837 | 37323  | -      | 77160  |
| 2004 PE | -      | -      | -      | -      | 1967 AE | -     | -      | -      | 76865  |
| 2001 AE | 71346  | 71542  | -      | 142888 | 1962 AE | -     | -      | -      | 65662  |
| 1999 PE | -      | -      | -      | -      | 1957 AE | -     | -      | -      | 118364 |
| 1996 AE | 67432  | 66719  | -      | 134151 | 1952 AE | -     | -      | -      | 97474  |

#### Number of Electors

Note: AE: Assembly Election, PE: Assembly Segment of Parliamentary Election