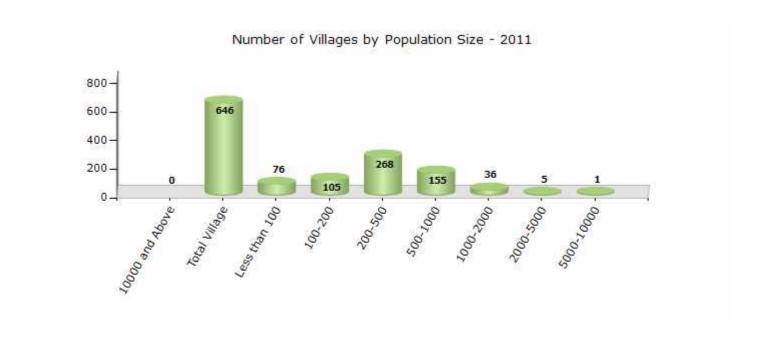

#### Number of Villages by Population Size - 2011

| 10000<br>and<br>Above | Total<br>Village | Less<br>than<br>100 | 100-<br>200 | 200-<br>500 | 500-<br>1000 | 1000-<br>2000 | 2000-<br>5000 | 5000-<br>10000 |
|-----------------------|------------------|---------------------|-------------|-------------|--------------|---------------|---------------|----------------|
| 0                     | 646              | 76                  | 105         | 268         | 155          | 36            | 5             | 1              |