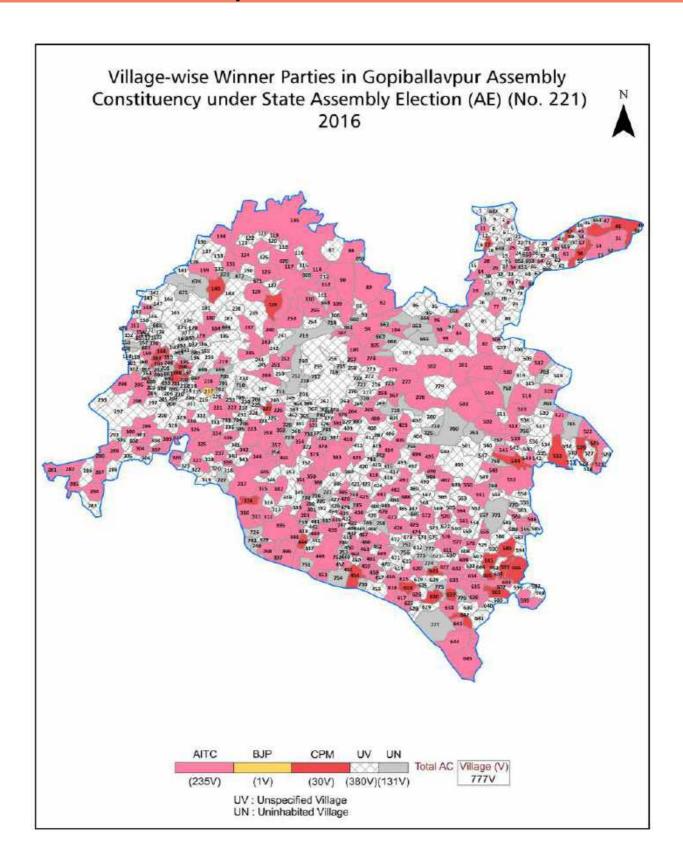

#### **Polling Station Level Election Results**

Polling Station-wise Votes Secured by Overall Top Five Parties in Gopiballavpur Assembly in Assembly Election (AE) under Jhargram Parliamentary Constituency in West Bengal (2016)