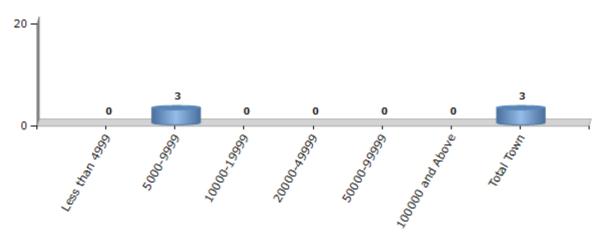

#### **Number of Towns by Population Size - 2011**

| Less than | 5000-9999 | 10000- | 20000- | 50000- | 100000 and | Total |
|-----------|-----------|--------|--------|--------|------------|-------|
| 4999      |           | 19999  | 49999  | 99999  | Above      | Town  |
| 0         | 3         | 0      | 0      | 0      | 0          | 3     |