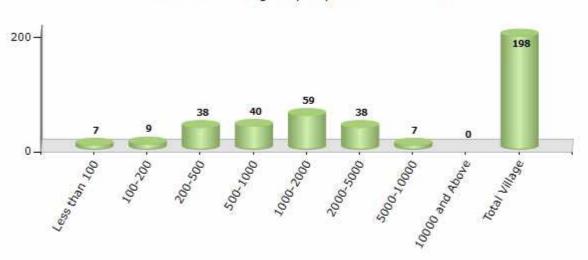

#### **Number of Villages by Population Size - 2011**

| Less<br>than<br>100 | 100-<br>200 | 200-<br>500 | 500-<br>1000 | 1000-<br>2000 | 2000-<br>5000 | 5000-<br>10000 | 10000<br>and<br>Above | Total<br>Village |
|---------------------|-------------|-------------|--------------|---------------|---------------|----------------|-----------------------|------------------|
| 7                   | ٥           | 38          | 40           | 59            | 38            | 7              | 0                     | 198              |