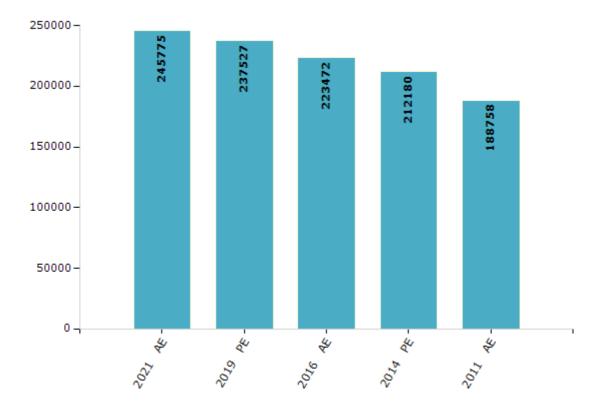

#### **Electors by Male & Female**

| Year    | Male   | Female | Others | Total  | Year    | Male | Female |
|---------|--------|--------|--------|--------|---------|------|--------|
| 2021 AE | 127397 | 118378 | 0      | 245775 | 1991 AE | -    | -      |
| 2019 PE | 123344 | 114183 | 0      | 237527 | 1987 AE | -    | -      |
| 2016 AE | 116376 | 107094 | 2      | 223472 | 1982 AE | -    | -      |
| 2014 PE | 110792 | 101388 | 0      | 212180 | 1977 AE | -    | -      |
| 2011 AE | 98628  | 90130  | 0      | 188758 | 1972 AE | -    | -      |
| 2009 PE | -      | -      | -      | -      | 1971 AE | -    | -      |
| 2006 AE | -      | -      | -      | -      | 1969 AE | -    | -      |
| 2004 PE | -      | -      | -      | -      | 1967 AE | -    | -      |
| 2001 AE | -      | -      | -      | -      | 1962 AE | -    | -      |
| 1999 PE | -      | -      | -      | -      | 1957 AE | -    | -      |
| 1996 AE | -      | -      | -      | -      | 1952 AE | -    | -      |

#### Number of Electors

**Note :** AE : Assembly Election, PE : Assembly Segment of Parliamentary Election