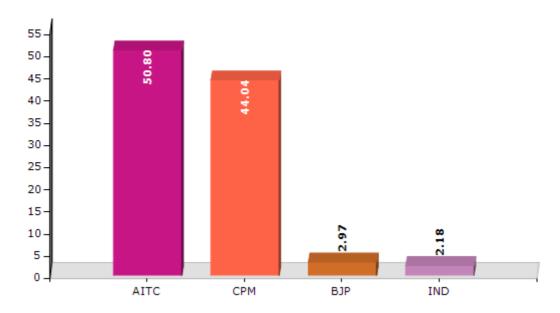

#### **Summary Result of Assembly Election - 2011**

| Candidate Name                    | Party | Votes | Votes % |
|-----------------------------------|-------|-------|---------|
| Amiya Kanti Bhattacharjee (Kablu) | AITC  | 88010 | 50.8    |
| Bidyut Guchhait                   | СРМ   | 76301 | 44.04   |
| Chanchal Kumar Maiti              | ВЈР   | 5149  | 2.97    |
| Siraj Khan                        | IND   | 3780  | 2.18    |

#### Votes Percentage of Top Parties - 2011