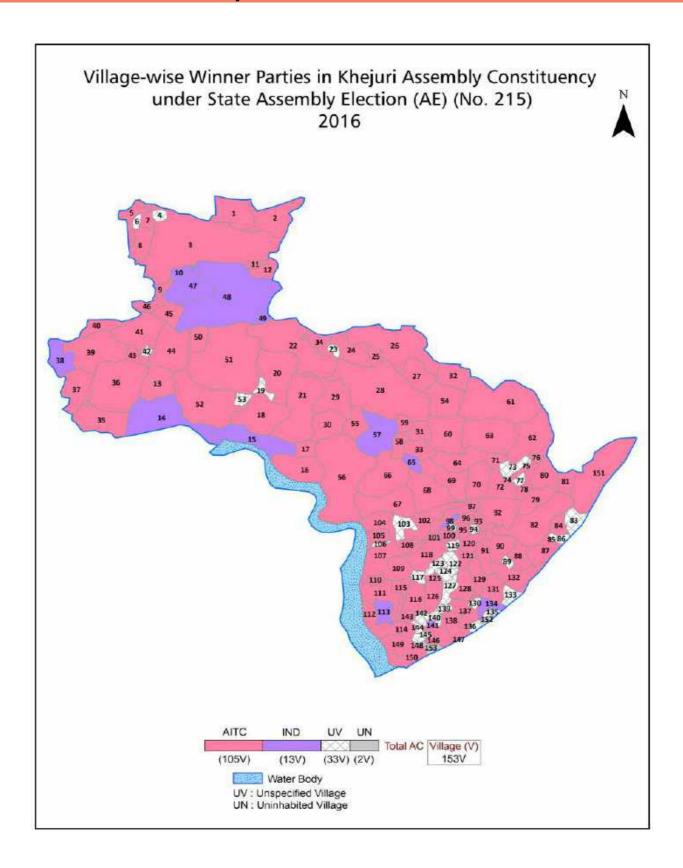

| 166-167  |
| 11  | Disclaimer                                                                                                                                                                                                                                                                                                                                                                                                                                              | 168      |

### **Location & Political Map**



#### **Administrative Setup**

#### List of Village Panchayat & Intermediate Panchayat (Block) Name - 2011

| Village Name            | Village Panchayat Name | Intermediate Panchayat<br>Name |
|-------------------------|------------------------|--------------------------------|
| Abdulla Chak            | Nijkasba               | Khejuri - II                   |
| Adampur                 | Nijkasba               | Khejuri - II                   |
| Ajan Bari               | Janka                  | Khejuri - II                   |
| Ajaya                   | Birbandar              | Khejuri - I                    |
| Ali Chak                | Birbandar              | Khejuri - I                    |
| Aliamjad Chak           | Kamarda                | Khejuri - I                    |
|