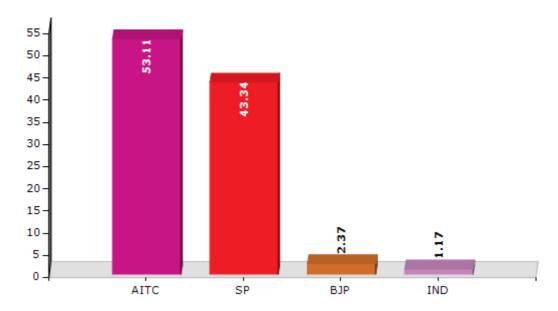

#### **Summary Result of Assembly Election - 2011**

| Candidate Name     | Party | Votes | Votes % |
|--------------------|-------|-------|---------|
| Ranajit Mondal     | AITC  | 87833 | 53.11   |
| Asim Kumar Mandal  | SP    | 71673 | 43.34   |
| Kalipada Mandal    | ВЈР   | 3924  | 2.37    |
| Sachchidananda Das | IND   | 1939  | 1.17    |

#### Votes Percentage of Top Parties - 2011