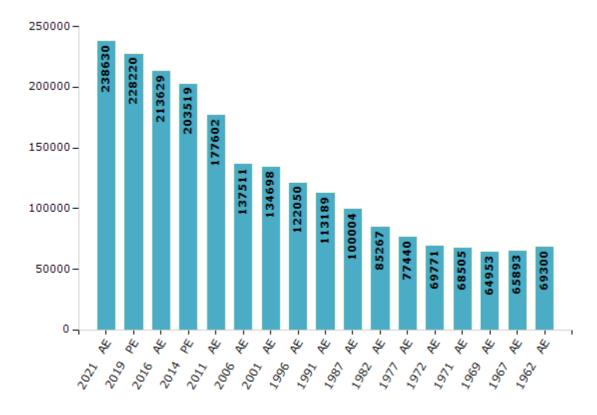

#### **Electors by Male & Female**

| Year    | Male   | Female | Others | Total  |
|---------|--------|--------|--------|--------|
| 2021 AE | 124110 | 114520 | 0      | 238630 |
| 2019 PE | 118698 | 109521 | 1      | 228220 |
| 016 AE  | 111250 | 102378 | 1      | 213629 |
| 014 PE  | 105873 | 97646  | 0      | 203519 |
| 011 AE  | 92491  | 85111  | 0      | 177602 |
| 009 PE  | -      | -      | -      | -      |
| 06 AE   | 69691  | 67820  | -      | 137511 |
| 004 PE  | -      | -      | -      | -      |
| 001 AE  | 67869  | 66829  | -      | 134698 |
| 999 PE  | -      | -      | -      | -      |
| 996 AE  | 62280  | 59770  | -      | 122050 |

| Year    | Male  | Female | Others | Total  |
|---------|-------|--------|--------|--------|
| 1991 AE | 58627 | 54562  | -      | 113189 |
| 1987 AE | 55117 | 44887  | -      | 100004 |
| 1982 AE | 44191 | 41076  | -      | 85267  |
| 1977 AE | 41146 | 36294  | -      | 77440  |
| 1972 AE | 36683 | 33088  | -      | 69771  |
| 1971 AE | 35979 | 32526  | -      | 68505  |
| 1969 AE | 33577 | 31376  | -      | 64953  |
| 1967 AE | -     | -      | -      | 65893  |
| 1962 AE | -     | -      | -      | 69300  |
| 1957 AE | -     | -      | -      | -      |
| 1952 AE | -     | -      | -      | -      |

#### Number of Electors

Note: AE: Assembly Election, PE: Assembly Segment of Parliamentary Election