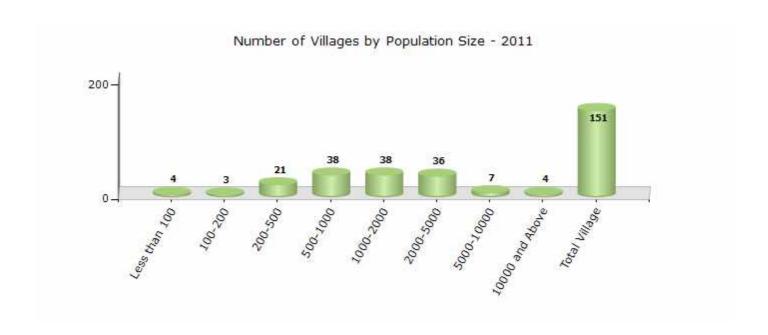

#### Number of Villages by Population Size - 2011

| Less<br>than<br>100 | 100-<br>200 | 200-<br>500 | 500-<br>1000 | 1000-<br>2000 | 2000-<br>5000 | 5000-<br>10000 | 10000<br>and<br>Above | Total<br>Village |
|---------------------|-------------|-------------|--------------|---------------|---------------|----------------|-----------------------|------------------|
| 4                   | 2           | 21          | 38           | 38            | 36            | 7              | 4                     | 151              |