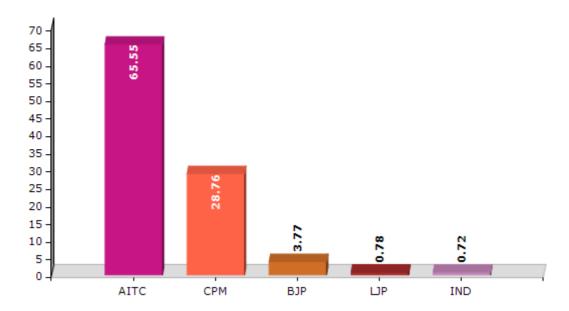

#### **Summary Result of Assembly Election - 2011**

| Candidate Name          | Party | Votes | Votes % |
|-------------------------|-------|-------|---------|
| Sobhandeb Chattopadhyay | AITC  | 88892 | 65.55   |
| Shantanu Basu           | СРМ   | 38998 | 28.76   |
| Jiban Kumar Sen         | ВЈР   | 5108  | 3.77    |
| Mita Biswas             | LJP   | 1059  | 0.78    |
| Deb Kumar Das           | IND   | 983   | 0.72    |
| Ashim Halder            | IND   | 563   | 0.42    |

#### Votes Percentage of Top Parties - 2011