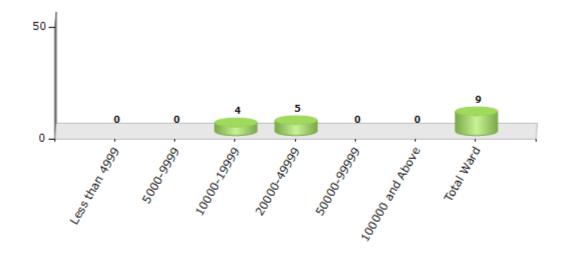

#### Number of Ward by Population Size - 2011

| Less than | 5000-9999 | 10000- | 20000- | 50000- | 100000 and | Total |
|-----------|-----------|--------|--------|--------|------------|-------|
| 4999      |           | 19999  | 49999  | 99999  | Above      | Ward  |
| 0         | 0         | 4      | 5      | 0      | 0          | 9     |

Number of Ward by Population Size - 2011