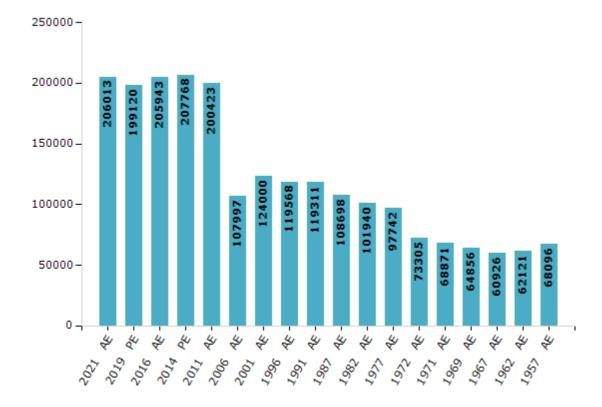

#### **Electors by Male & Female**

| Year    | Male   | Female | Others | Total  | Year    | Male  | Female | Others | Total  |
|---------|--------|--------|--------|--------|---------|-------|--------|--------|--------|
| 2021 AE | 103042 | 102967 | 4      | 206013 | 1991 AE | 66073 | 53238  | -      | 119311 |
| 2019 PE | 100137 | 98979  | 4      | 199120 | 1987 AE | 62007 | 46691  | -      | 108698 |
| 2016 AE | 104123 | 101817 | 3      | 205943 | 1982 AE | 57148 | 44792  | -      | 101940 |
| 2014 PE | 106069 | 101697 | 2      | 207768 | 1977 AE | 57860 | 39882  | -      | 97742  |
| 2011 AE | 103427 | 96996  | 0      | 200423 | 1972 AE | 43615 | 29690  | -      | 73305  |
| 2009 PE | -      | -      | -      | -      | 1971 AE | 39301 | 29570  | -      | 68871  |
| 2006 AE | 57258  | 50739  | -      | 107997 | 1969 AE | 40694 | 24162  | -      | 64856  |
| 2004 PE | -      | -      | -      | -      | 1967 AE | -     | -      | -      | 60926  |
| 2001 AE | 67210  | 56790  | -      | 124000 | 1962 AE | -     | -      | -      | 62121  |
| 1999 PE | -      | -      | -      | -      | 1957 AE | -     | -      | -      | 68096  |
| 1996 AE | 65710  | 53858  | -      | 119568 | 1952 AE | -     | -      | -      | -      |

#### Number of Electors

Note: AE: Assembly Election, PE: Assembly Segment of Parliamentary Election