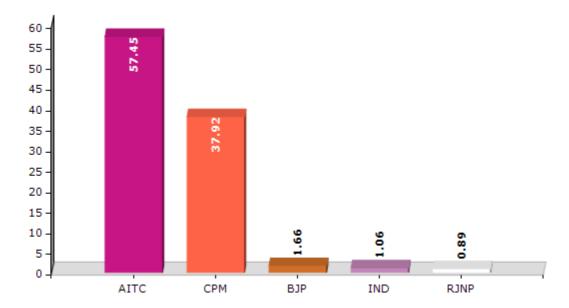

#### **Summary Result of Assembly Election - 2011**

| Candidate Name   | Party | Votes | Votes % |
|------------------|-------|-------|---------|
| Paresh Paul      | AITC  | 93185 | 57.45   |
| Anadi Kumar Sahu | СРМ   | 61497 | 37.92   |
| Arun Shaw        | ВЈР   | 2690  | 1.66    |
| Surendar Tewari  | IND   | 1727  | 1.06    |
| Pradip Bose      | RJNP  | 1440  | 0.89    |
| Nirmal Sammaddar | BSP   | 893   | 0.55    |
| Sanjoy Ghosh     | IND   | 414   | 0.26    |
| Dilip Tripathi   | IND   | 349   | 0.22    |

#### Votes Percentage of Top Parties - 2011