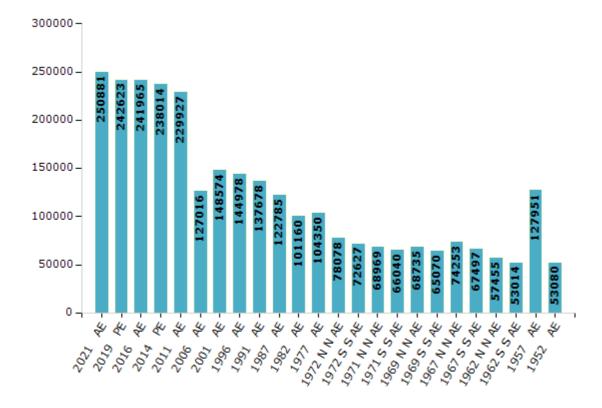

#### **Electors by Male & Female**

| Year    | Male   | Female | Others | Total  | Year   |
|---------|--------|--------|--------|--------|--------|
| 2021 AE | 132560 | 118317 | 4      | 250881 | 1977 A |
| 2019 PE | 128797 | 113822 | 4      | 242623 | 1972 N |
| 2016 AE | 129293 | 112670 | 2      | 241965 | 1972 S |
| 2014 PE | 127888 | 110125 | 1      | 238014 | 1971 N |
| 2011 AE | 126556 | 103371 | 0      | 229927 | 1971 S |
| 2009 PE | -      | -      | -      | -      | 1969 N |
| 2006 AE | 70042  | 56974  | -      | 127016 | 1969 S |
| 2004 PE | -      | -      | -      | -      | 1967 N |
| 2001 AE | 83210  | 65364  | -      | 148574 | 1967 S |
| 1999 PE | -      | -      | -      | -      | 1962 N |
| 1996 AE | 81537  | 63441  | -      | 144978 | 1962 S |
| 1991 AE | 79105  | 58573  | -      | 137678 | 1957 A |
| 1987 AE | 70709  | 52076  | -      | 122785 | 1952 A |
| 1982 AE | 60713  | 40447  | -      | 101160 |        |

| Year      | Male  | Female | Others | Total  |
|-----------|-------|--------|--------|--------|
| 1977 AE   | 63782 | 40568  | -      | 104350 |
| 1972 N AE | 46404 | 31674  | -      | 78078  |
| 1972 S AE | 48969 | 23658  | -      | 72627  |
| 1971 N AE | 36487 | 32482  | -      | 68969  |
| 1971 S AE | 42202 | 23838  | -      | 66040  |
| 1969 N AE | 36353 | 32382  | -      | 68735  |
| 1969 S AE | 41732 | 23338  | -      | 65070  |
| 1967 N AE | -     | -      | -      | 74253  |
| 1967 S AE | -     | -      | -      | 67497  |
| 1962 N AE | -     | -      | -      | 57455  |
| 1962 S AE | -     | -      | -      | 53014  |
| 1957 AE   | -     | -      | -      | 127951 |
| 1952 AE   | -     | -      | -      | 53080  |
|           |       |        |        |        |

#### Number of Electors

**Note:** AE: Assembly Election, PE: Assembly Segment of Parliamentary Election