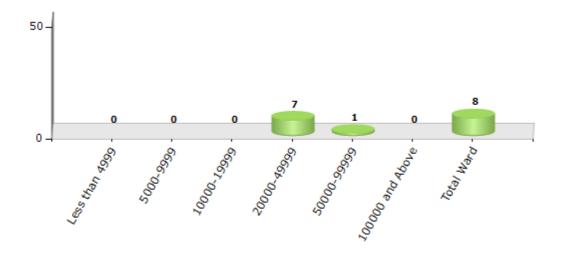

#### Number of Ward by Population Size - 2011

| Less than | 5000-9999 | 10000- | 20000- | 50000- | 100000 and | Total |
|-----------|-----------|--------|--------|--------|------------|-------|
| 4999      |           | 19999  | 49999  | 99999  | Above      | Ward  |
| 0         | 0         | 0      | 7      | 1      | 0          | 8     |

#### Number of Ward by Population Size - 2011