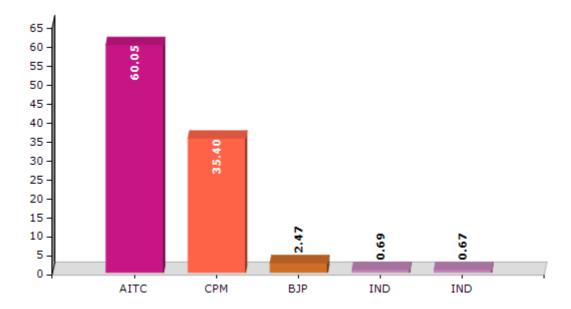

#### **Summary Result of Assembly Election - 2011**

| Candidate Name     | Party | Votes | Votes % |
|--------------------|-------|-------|---------|
| Sadhan Pande       | AITC  | 89039 | 60.05   |
| Rupa Bagchi        | СРМ   | 52489 | 35.4    |
| Nandalal Singhania | ВЈР   | 3663  | 2.47    |
| Sanjay Bagchi      | IND   | 1016  | 0.69    |
| Ajit Kumar Mishra  | IND   | 991   | 0.67    |
| Omprakash Prasad   | BSP   | 645   | 0.44    |
| Keshaw Prasad Pasi | IND   | 430   | 0.29    |

#### Votes Percentage of Top Parties - 2011