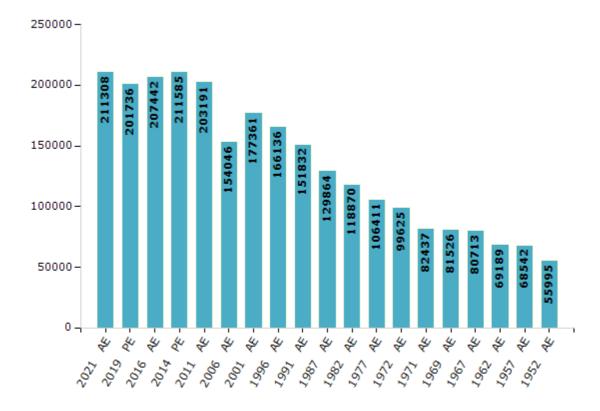

#### **Electors by Male & Female**

| Year    | Male   | Female | Others | Total  | Year    | Male  | Female | Others | Total  |
|---------|--------|--------|--------|--------|---------|-------|--------|--------|--------|
| 2021 AE | 109855 | 101449 | 4      | 211308 | 1991 AE | 85836 | 65996  | -      | 151832 |
| 2019 PE | 105465 | 96270  | 1      | 201736 | 1987 AE | 74094 | 55770  | -      | 129864 |
| 2016 AE | 108821 | 98621  | 0      | 207442 | 1982 AE | 70164 | 48706  | -      | 118870 |
| 2014 PE | 111791 | 99794  | 0      | 211585 | 1977 AE | 68798 | 37613  | -      | 106411 |
| 2011 AE | 109170 | 94021  | 0      | 203191 | 1972 AE | 62334 | 37291  | -      | 99625  |
| 2009 PE | -      | -      | -      | -      | 1971 AE | 46972 | 35465  | -      | 82437  |
| 2006 AE | 83201  | 70845  | -      | 154046 | 1969 AE | 46372 | 35154  | -      | 81526  |
| 2004 PE | -      | -      | -      | -      | 1967 AE | -     | -      | -      | 80713  |
| 2001 AE | 98107  | 79254  | -      | 177361 | 1962 AE | -     | -      | -      | 69189  |
| 1999 PE | -      | -      | -      | -      | 1957 AE | -     | -      | -      | 68542  |
| 1996 AE | 93006  | 73130  | -      | 166136 | 1952 AE | -     | -      | -      | 55995  |

#### Number of Electors

Note: AE: Assembly Election, PE: Assembly Segment of Parliamentary Election