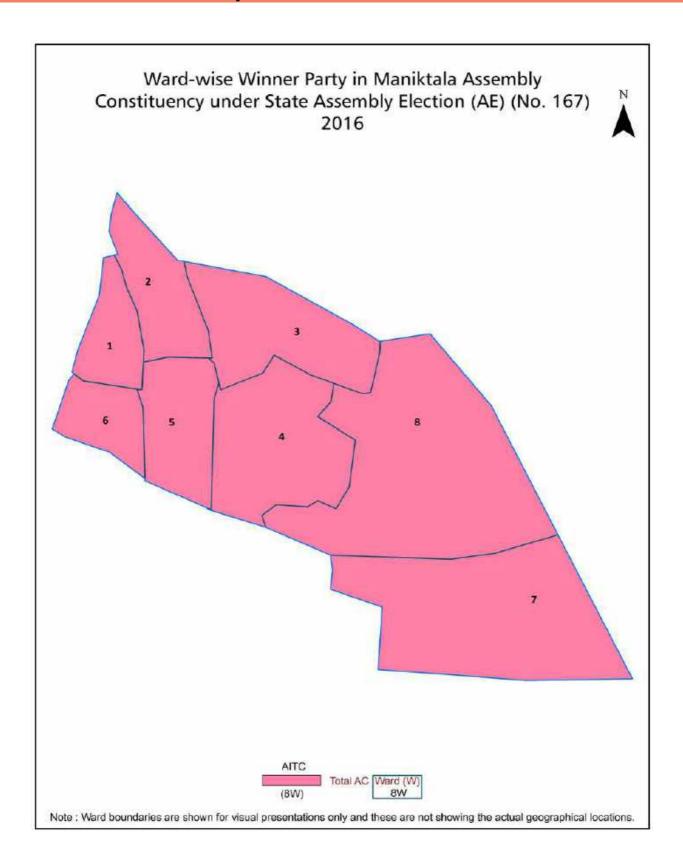

#### **Polling Station Level Election Results**

Polling Station-wise Votes Secured by Overall Top Five Parties in Maniktala Assembly in Assembly Election (AE) under Kolkata Uttar Parliamentary Constituency in West Bengal (2016)

| Number<br>of Polling<br>Station | Winner -<br>Sadhan<br>Pande<br>(AITC) | Runner-up<br>- Rajib<br>Majumder<br>(CPM) | 3rd -<br>Sunil Roy<br>(BJP) | 4th -<br>Tarun<br>Banerjee<br>(IND) | 5th -<br>Sunil Roy<br>(IND) | NOTA | Other | Total<br>Votes<br>Secured |
|---------------------------------|---------------------------------------|-------------------------------------------|-----------------------------|-------------------------------------|-----------------------------|------|-------|---------------------------|
| 36                              | 239                                   | 169                                       | 30                          | 1                                   | 1                           | 14   | 1     | 455                       |
| 37                              | 269                                   | 244                                       | 35                          | 4                                   | 3                           | 6    | 5     | 566                       |
| 38                              | 250                                   | 336                                       | 40                          | 6                                   | 0                           | 6    | 8     | 646                       |
| 39                              | 130                                   | 174                                       | 49                          | 4                                   | 4                           | 5    | 6     | 372                       |
| 40                              | 216                                   | 351                                       | 69                          | 6                                   | 0                           | 26   | 4     | 672                       |
| 41                              | 313                                   | 250                                       | 171                         | 4                                   | 4                           | 10   | 5     | 757                       |
| 42                              | 263                                   | 184                                       | 58                          | 3                                   | 0                           | 5    | 3     | 516                       |
| 43                              | 204                                   | 188                                       | 65                          | 2                                   | 3                           | 3    | 3     | 468                       |
| 44                              | 421                                   | 339                                       | 68                          | 4                                   | 1                           | 11   | 3     | 847                       |
| 45                              | 277                                   | 222                                       | 77                          | 2                                   | 0                           | 9    | 1     | 588                       |
| 46                              | 202                                   | 172                                       | 98                          | 2                                   | 1                           | 17   | 2     | 494                       |
| 47                              | 146                                   | 188                                       | 44                          | 3                                   | 1                           | 11   | 5     | 398                       |
| 48                              | 177                                   | 191                                       | 24                          | 1                                   | 0                           | 4    | 4     | 401                       |
| 49                              | 183                                   | 148                                       | 139                         | 7                                   | 2                           | 7    | 5     | 491                       |
| 50                              | 288                                   | 246                                       | 48                          | 2                                   | 2                           | 9    | 0     | 595                       |
| 51                              | 268                                   | 246                                       | 104                         | 1                                   | 7                           | 16   | 5     | 647                       |
| 52                              | 102                                   | 298                                       | 54                          | 6                                   | 4                           | 5    | 3     | 472                       |
| 53                              | 200                                   | 192                                       | 42                          | 0                                   | 0                           | 14   | 0     | 448                       |
| 54                              | 277                                   | 204                                       | 55                          | 4                                   | 2                           | 13   | 3     | 558                       |
| 55                              | 136                                   | 203                                       | 29                          | 0                                   | 1                           | 10   | 1     | 380                       |
| 56                              | 373                                   | 226                                       | 18                          | 6                                   | 2                           | 4    | 2     | 631                       |
| 57                              | 312                                   | 249                                       | 59                          | 3                                   | 0                           | 12   | 0     | 635                       |
| 58                              | 229                                   | 96                                        | 35                          | 3                                   | 5                           | 11   | 2     | 381                       |
| 59                              | 254                                   | 190                                       | 24                          | 1                                   | 1                           | 9    | 0     | 479                       |
| 60                              | 377                                   | 270                                       | 57                          | 8                                   | 1                           | 11   | 9     | 733                       |
| 61                              | 250                                   | 92                                        | 48                          | 0                                   | 0                           | 24   | 2     | 416                       |
| 62                              | 222                                   | 94                                        | 32                          | 1                                   | 0                           | 15   | 2     | 366                       |
| 63                              | 427                                   | 189                                       | 124                         | 2                                   | 0                           | 15   | 2     | 759                       |
| 64                              | 221                                   | 66                                        | 31                          | 0                                   | 1                           | 17   | 0     | 336                       |
| 65                              | 444                                   | 153                                       | 51                          | 0                                   | 2                           | 15   | 3     | 668                       |
| 66                              | 456                                   | 167                                       | 58                          | 6                                   | 4                           | 9    | 5     | 705                       |
| 67                              | 253                                   | 86                                        | 28                          | 1                                   | 1                           | 4    | 1     | 374                       |
| 68                              | 265                                   | 102                                       | 30                          | 1                                   | 3                           | 16   | 1     | 418                       |
| 69                              | 260                                   | 92                                        | 71                          | 3                                   | 0                           | 9    | 4     | 439                       |
| 70                              | 367                                   | 125                                       | 59                          | 1                                   | 4                           | 26   | 5     | 587                       |
| ,                               |                                       |                                           |                             |                                     |                             |      |       | Contd                     |

#### **Polling Station Level Election Results**

Winner, Runner-up and 3rd Party Position & Winning Margin According to Polling Stations in Maniktala Assembly in Assembly Election (AE) under Kolkata Uttar Parliamentary Constituency in West Bengal (2016)

| Polling<br>Station<br>Number | Winner<br>Party | Winner<br>Votes<br>(%) | Runner-<br>up Party | Runner-<br>up Votes<br>(%) | Winning<br>Margin<br>Votes<br>(%) | Third<br>Party | Third<br>Party<br>Votes<br>(%) | Other<br>Votes<br>(%) |
|------------------------------|-----------------|------------------------|---------------------|----------------------------|-----------------------------------|----------------|--------------------------------|-----------------------|
| 75                           | AITC            | 239 (45.52)            | CPM                 | 180 (34.29)                | 59 (11.23)                        | BJP            | 81 (15.43)                     | 25 (4.76)             |
| 76                           | AITC            | 146 (57.71)            | CPM                 | 75 (29.64)                 | 71 (28.07)                        | ВЈР            | 26 (10.28)                     | 6 (2.37)              |
| 77                           | AITC            | 267 (54.6)             | CPM                 | 158 (32.31)                | 109 (22.29)                       | ВЈР            | 41 (8.38)                      | 23 (4.7)              |
| 78                           | AITC            | 428 (62.21)            | CPM                 | 150 (21.8)                 | 278 (40.41)                       | ВЈР            | 88 (12.79)                     | 22 (3.2)              |
| 79                           | AITC            | 197 (45.18)            | CPM                 | 161 (36.93)                | 36 (8.25)                         | ВЈР            | 62 (14.22)                     | 16 (3.67)             |
| 80                           | AITC            | 208 (54.74)            | ВЈР                 | 82 (21.58)                 | 126 (33.16)                       | CPM            | 73 (19.21)                     | 17 (4.47)             |
| 81                           | AITC            | 175 (56.27)            | CPM                 | 74 (23.79)                 | 101 (32.48)                       | ВЈР            | 46 (14.79)                     | 16 (5.14)             |
| 82                           | AITC            | 496 (61.08)            | CPM                 | 178 (21.92)                | 318 (39.16)                       | ВЈР            | 106 (13.05)                    | 32 (3.94)             |
| 83                           | AITC            | 300 (58.37)            | CPM                 | 119 (23.15)                | 181 (35.22)                       | ВЈР            | 68 (13.23)                     | 27 (5.25)             |
| 84                           | AITC            | 208 (43.33)            | ВЈР                 | 163 (33.96)                | 45 (9.37)                         | CPM            | 90 (18.75)                     | 19 (3.96)             |
| 85                           | AITC            | 246 (53.36)            | CPM                 | 109 (23.64)                | 137 (29.72)                       | ВЈР            | 96 (20.82)                     | 10 (2.17)             |
| 86                           | AITC            | 326 (49.39)            | ВЈР                 | 178 (26.97)                | 148 (22.42)                       | CPM            | 124 (18.79)                    | 32 (4.85)             |
| 87                           | AITC            | 354 (61.25)            | CPM                 | 143 (24.74)                | 211 (36.51)                       | ВЈР            | 56 (9.69)                      | 25 (4.33)             |
| 88                           | AITC            | 350 (54.26)            | CPM                 | 138 (21.4)                 | 212 (32.86)                       | ВЈР            | 120 (18.6)                     | 37 (5.74)             |
| 89                           | AITC            | 293 (55.39)            | CPM                 | 157 (29.68)                | 136 (25.71)                       | ВЈР            | 52 (9.83)                      | 27 (5.1)              |
| 90                           | AITC            | 178 (59.33)            | CPM                 | 69 (23)                    | 109 (36.33)                       | ВЈР            | 41 (13.67)                     | 12 (4)                |
| 91                           | AITC            | 374 (62.75)            | CPM                 | 137 (22.99)                | 237 (39.76)                       | ВЈР            | 53 (8.89)                      | 32 (5.37)             |
| 92                           | AITC            | 442 (64.53)            | CPM                 | 166 (24.23)                | 276 (40.3)                        | ВЈР            | 59 (8.61)                      | 18 (2.63)             |
| 93                           | AITC            | 378 (59.9)             | CPM                 | 168 (26.62)                | 210 (33.28)                       | ВЈР            | 53 (8.4)                       | 32 (5.07)             |
| 94                           | AITC            | 385 (55)               | ВЈР                 | 177 (25.29)                | 208 (29.71)                       | CPM            | 118 (16.86)                    | 20 (2.86)             |
| 95                           | AITC            | 146 (51.96)            | CPM                 | 75 (26.69)                 | 71 (25.27)                        | ВЈР            | 49 (17.44)                     | 11 (3.91)             |
| 96                           | AITC            | 375 (54.59)            | CPM                 | 152 (22.13)                | 223 (32.46)                       | ВЈР            | 127 (18.49)                    | 33 (4.8)              |
| 97                           | AITC            | 237 (51.63)            | ВЈР                 | 126 (27.45)                | 111 (24.18)                       | CPM            | 74 (16.12)                     | 22 (4.79)             |
| 98                           | AITC            | 172 (48.31)            | ВЈР                 | 94 (26.4)                  | 78 (21.91)                        | CPM            | 71 (19.94)                     | 19 (5.34)             |
| 99                           | AITC            | 273 (60.53)            | CPM                 | 108 (23.95)                | 165 (36.58)                       | ВЈР            | 53 (11.75)                     | 17 (3.77)             |
| 100                          | AITC            | 233 (54.44)            | CPM                 | 103 (24.07)                | 130 (30.37)                       | ВЈР            | 68 (15.89)                     | 24 (5.61)             |
| 101                          | AITC            | 290 (56.53)            | CPM                 | 133 (25.93)                | 157 (30.6)                        | ВЈР            | 63 (12.28)                     | 27 (5.26)             |
| 102                          | AITC            | 334 (59.96)            | CPM                 | 140 (25.13)                | 194 (34.83)                       | ВЈР            | 61 (10.95)                     | 22 (3.95)             |
| 103                          | AITC            | 124 (60.19)            | CPM                 | 62 (30.1)                  | 62 (30.09)                        | ВЈР            | 10 (4.85)                      | 10 (4.85)             |
| 104                          | AITC            | 387 (62.42)            | ВЈР                 | 126 (20.32)                | 261 (42.1)                        | CPM            | 86 (13.87)                     | 21 (3.39)             |
| 105                          | AITC            | 303 (45.43)            | CPM                 | 208 (31.18)                | 95 (14.25)                        | ВЈР            | 117 (17.54)                    | 39 (5.85)             |
| 106                          | AITC            | 214 (55.44)            | СРМ                 | 97 (25.13)                 | 117 (30.31)                       | ВЈР            | 57 (14.77)                     | 18 (4.66)             |
| 107                          | AITC            | 358 (49.52)            | СРМ                 | 267 (36.93)                | 91 (12.59)                        | ВЈР            | 75 (10.37)                     | 23 (3.18)             |
| 108                          | AITC            | 189 (62.38)            | CPM                 | 79 (26.07)                 | 110 (36.31)                       | ВЈР            | 25 (8.25)                      | 10 (3.3)              |
| 109                          | AITC            | 302 (41.54)            | CPM                 | 260 (35.76)                | 42 (5.78)                         | ВЈР            | 126 (17.33)                    | 39 (5.36)             |
| 110                          | AITC            | 246 (52.79)            | СРМ                 | 168 (36.05)                | 78 (16.74)                        | ВЈР            | 32 (6.87)                      | 20 (4.29)             |
| 111                          | AITC            | 253 (59.67)            | СРМ                 | 111 (26.18)                | 142 (33.49)                       | ВЈР            | 43 (10.14)                     | 17 (4.01)             |