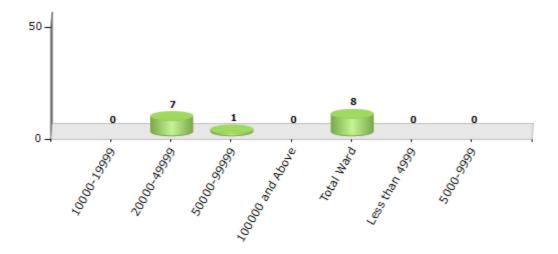

#### Number of Ward by Population Size - 2011

| Less than | 10000- | 5000-9999 | 20000- | 50000- | 100000 and | Total |
|-----------|--------|-----------|--------|--------|------------|-------|
| 4999      | 19999  |           | 49999  | 99999  | Above      | Ward  |
| 0         | 0      | 0         | 7      | 1      | 0          | 8     |

Number of Ward by Population Size - 2011