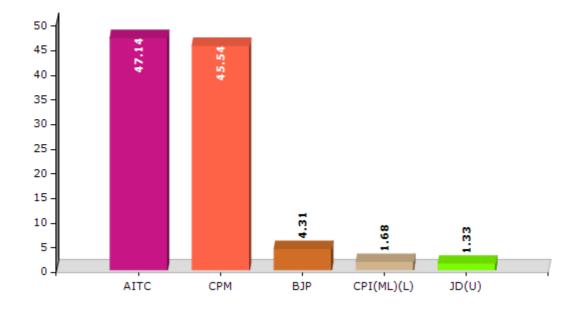

#### **Summary Result of Assembly Election - 2011**

| Candidate Name       | Party      | Votes | Votes % |
|----------------------|------------|-------|---------|
| Rukbanur Rahman      | AITC       | 77435 | 47.14   |
| Shamsul Islam Mollah | СРМ        | 74802 | 45.54   |
| Baidyanath Biswas    | ВЈР        | 7078  | 4.31    |
| Bijoy Kumar Saha     | CPI(ML)(L) | 2765  | 1.68    |
| Soumen Mondal        | JD(U)      | 2180  | 1.33    |

#### Votes Percentage of Top Parties - 2011