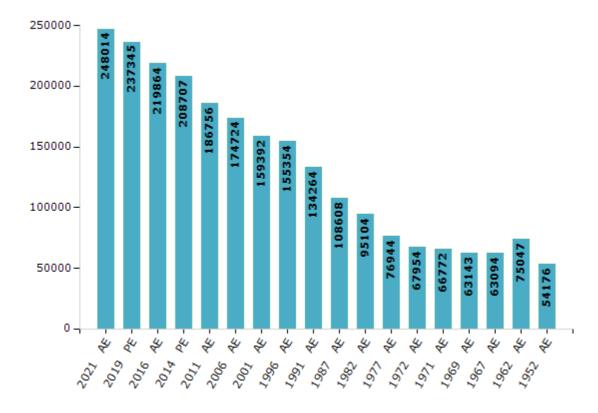

#### **Electors by Male & Female**

| Year    | Male   | Female | Others | Total  |
|---------|--------|--------|--------|--------|
| 2021 AE | 129712 | 118299 | 3      | 248014 |
| 2019 PE | 124540 | 112803 | 2      | 237345 |
| 2016 AE | 115472 | 104392 | 0      | 219864 |
| 2014 PE | 109359 | 99348  | 0      | 208707 |
| 2011 AE | 98071  | 88685  | 0      | 186756 |
| 2009 PE | -      | -      | -      | -      |
| 2006 AE | 92676  | 82048  | -      | 174724 |
| 2004 PE | -      | -      | -      | -      |
| 2001 AE | 83695  | 75697  | -      | 159392 |
| 1999 PE | -      | -      | -      | -      |
| 1996 AE | 80250  | 75104  | -      | 155354 |

| Year    | Male  | Female | Others | Total  |
|---------|-------|--------|--------|--------|
| 1991 AE | 69277 | 64987  | -      | 134264 |
| 1987 AE | 55608 | 53000  | -      | 108608 |
| 1982 AE | 49504 | 45600  | -      | 95104  |
| 1977 AE | 38607 | 38337  | -      | 76944  |
| 1972 AE | 40146 | 27808  | -      | 67954  |
| 1971 AE | 39733 | 27039  | -      | 66772  |
| 1969 AE | 32227 | 30916  | -      | 63143  |
| 1967 AE | -     | -      | -      | 63094  |
| 1962 AE | -     | -      | -      | 75047  |
| 1957 AE | -     | -      | -      | -      |
| 1952 AE | -     | -      | -      | 54176  |

#### Number of Electors

Note: AE: Assembly Election, PE: Assembly Segment of Parliamentary Election