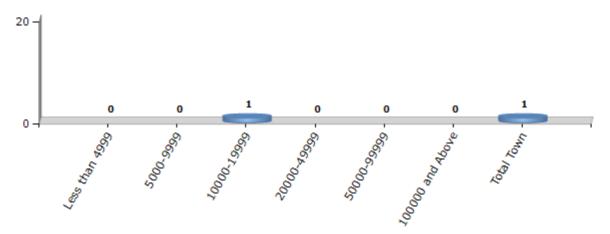

#### **Number of Towns by Population Size - 2011**

| Less than | 5000-9999 | 10000- | 20000- | 50000- | 100000 and | Total |
|-----------|-----------|--------|--------|--------|------------|-------|
| 4999      |           | 19999  | 49999  | 99999  | Above      | Town  |
| 0         | 0         | 1      | 0      | 0      | 0          | 1     |

Number of Towns by Population Size - 2011