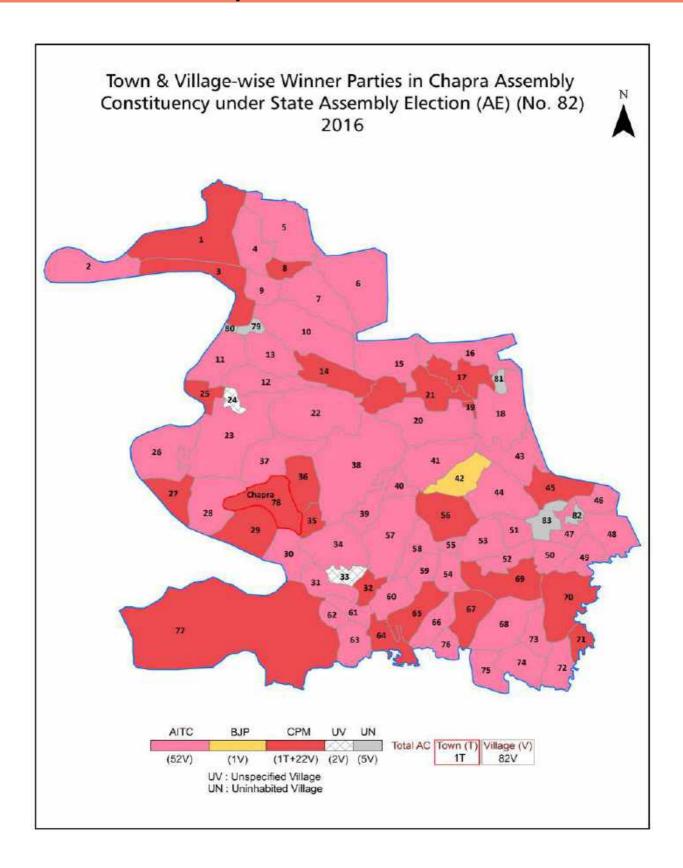

#### **Polling Station Level Election Results**

Polling Station-wise Votes Secured by Overall Top Five Parties in Chapra Assembly in Assembly Election (AE) under Krishnanagar Parliamentary Constituency in West Bengal (2016)