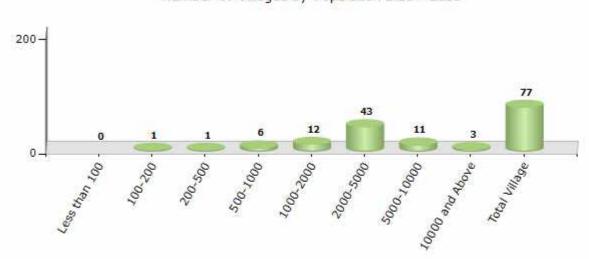

#### Number of Villages by Population Size - 2011

| Less<br>than<br>100 | 100-<br>200 | 200-<br>500 | 500-<br>1000 | 1000-<br>2000 | 2000-<br>5000 | 5000-<br>10000 | 10000<br>and<br>Above | Total<br>Village |
|---------------------|-------------|-------------|--------------|---------------|---------------|----------------|-----------------------|------------------|
| 0                   | 1           | 1           | 6            | 12            | 43            | 11             | 3                     | 77               |

Number of Villages by Population Size - 2011