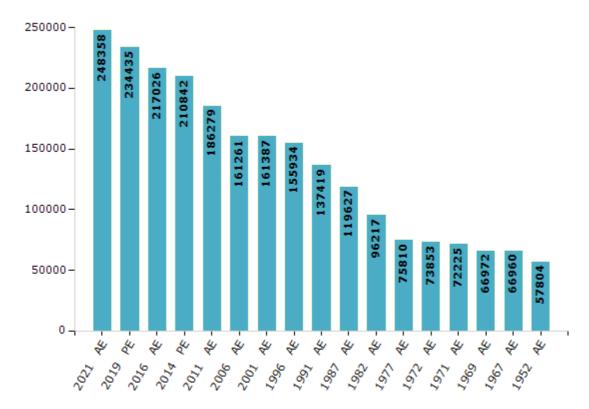

#### **Electors by Male & Female**

| Year    | Male   | Female | Others | Total  |
|---------|--------|--------|--------|--------|
| 2021 AE | 128498 | 119857 | 3      | 248358 |
| 2019 PE | 122317 | 112115 | 3      | 234435 |
| 2016 AE | 113705 | 103316 | 5      | 217026 |
| 2014 PE | 110239 | 100603 | 0      | 210842 |
| 2011 AE | 98170  | 88109  | 0      | 186279 |
| 2009 PE | -      | -      | -      | -      |
| 2006 AE | 85134  | 76127  | -      | 161261 |
| 2004 PE | -      | -      | -      | -      |
| 2001 AE | 82630  | 78757  | -      | 161387 |
| 1999 PE | -      | -      | -      | -      |
| 1996 AE | 80628  | 75306  | -      | 155934 |

| Year    | Male  | Female | Others | Total  |
|---------|-------|--------|--------|--------|
| 1991 AE | 71476 | 65943  | -      | 137419 |
| 1987 AE | 61098 | 58529  | -      | 119627 |
| 1982 AE | 48409 | 47808  | -      | 96217  |
| 1977 AE | 38579 | 37231  | -      | 75810  |
| 1972 AE | 41602 | 32251  | -      | 73853  |
| 1971 AE | 40714 | 31511  | -      | 72225  |
| 1969 AE | 33567 | 33405  | -      | 66972  |
| 1967 AE | -     | -      | -      | 66960  |
| 1962 AE | -     | -      | -      | -      |
| 1957 AE | -     | -      | -      | -      |
| 1952 AE | -     | -      | -      | 57804  |

#### Number of Electors

Note: AE: Assembly Election, PE: Assembly Segment of Parliamentary Election