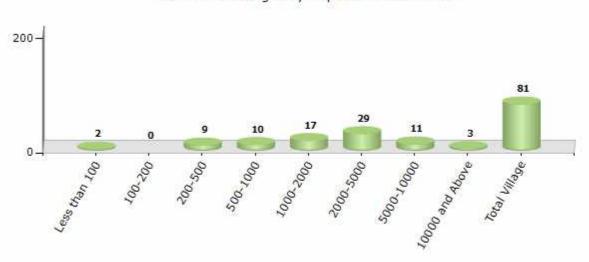

#### Number of Villages by Population Size - 2011

| Less<br>than<br>100 | 100-<br>200 | 200-<br>500 | 500-<br>1000 | 1000-<br>2000 | 2000-<br>5000 | 5000-<br>10000 | 10000<br>and<br>Above | Total<br>Village |
|---------------------|-------------|-------------|--------------|---------------|---------------|----------------|-----------------------|------------------|
| 2                   | 0           | 9           | 10           | 17            | 29            | 11             | 3                     | 81               |