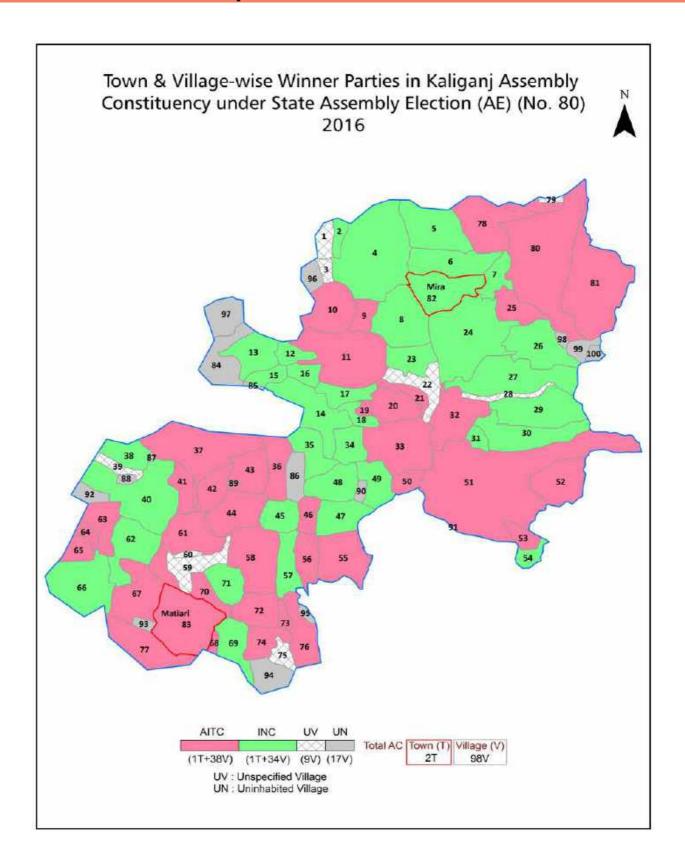

| 167-168  |
| 11  | Disclaimer                                                                                                                                                                                                                                                                                                                                                                                                                                              | 169      |

### **Location & Political Map**



#### **Administrative Setup**

#### List of Village Panchayat & Intermediate Panchayat (Block) Name - 2011

| Village Name     | Village Panchayat Name | Intermediate Panchayat<br>Name |
|------------------|------------------------|--------------------------------|
| Adampur          | Juranpur               | Kaliganj                       |
| Akanda Beria     | Gobra                  | Kaliganj                       |
| Anantapur        | Hatgachha              | Kaliganj                       |
| Ashachia         | Hatgachha              | Kaliganj                       |
| Balidanga        | Faridpur               | Kaliganj                       |
| Ballabhpara      | Gobra                  | Kaliganj                       |
| Bara Atagi       | Matiari                | Kaliganj