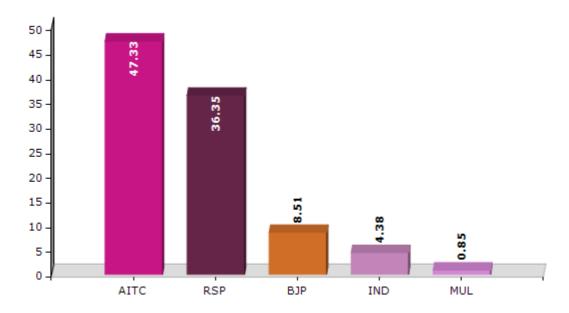

#### **Summary Result of Assembly Election - 2011**

| Candidate Name         | Party      | Votes | Votes % |
|------------------------|------------|-------|---------|
| Nasiruddin Ahamed(Lal) | AITC       | 74091 | 47.33   |
| Sankar Sarkar          | RSP        | 56913 | 36.35   |
| Mahadeb Ghosh          | ВЈР        | 13319 | 8.51    |
| Sharifuddin Munshi     | IND        | 6863  | 4.38    |
| Sekh. Akher Ali        | MUL        | 1327  | 0.85    |
| Sunil Chandra Mondal   | BSP        | 1259  | 0.8     |
| Altaf Hossain Sk       | CPI(ML)(L) | 1159  | 0.74    |
| Iman Mandal            | IND        | 1073  | 0.69    |
| Nekchaddin Sk.         | JD(U)      | 547   | 0.35    |

#### Votes Percentage of Top Parties - 2011