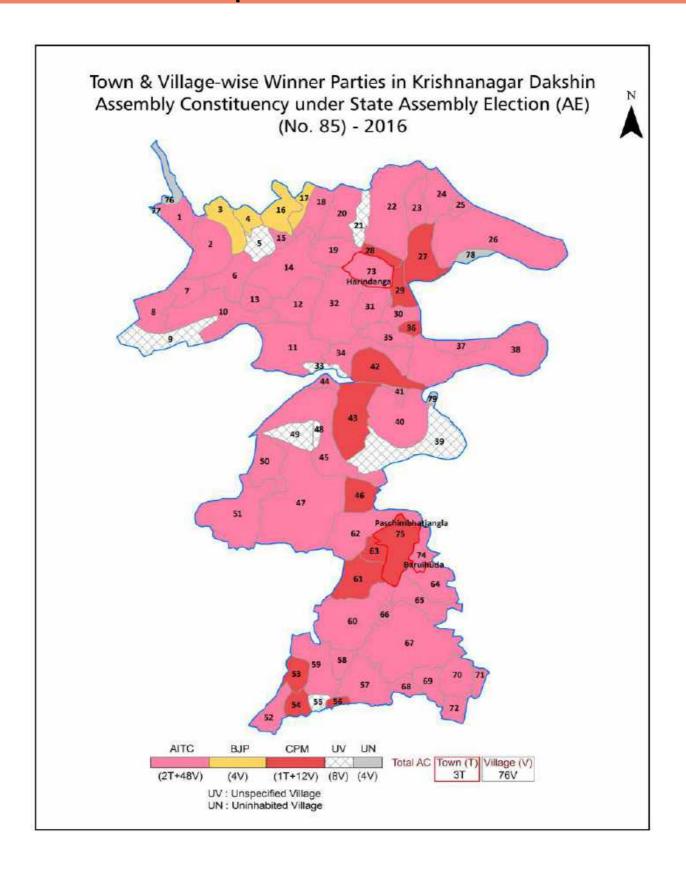

#### **Polling Station Level Election Results**

Polling Station-wise Votes Secured by Overall Top Five Parties in Krishnanagar Dakshin Assembly in Assembly Election (AE) under Krishnanagar Parliamentary Constituency in West Bengal (2016)

| Number<br>of Polling<br>Station | Winner<br>- Ujjal<br>Biswas<br>(AITC) | Runner-up<br>- Meghlal<br>Sheikh<br>(CPM) | 3rd -<br>Mahadev<br>Sarkar<br>(BJP) | 4th -<br>Sudeb<br>Sarkar<br>(BSP) | 5th -<br>Anchharul<br>Haque<br>Biswas<br>(CPI(ML)<br>(L)) | NOTA | Other | Total<br>Votes<br>Secured |
|---------------------------------|---------------------------------------|-------------------------------------------|-------------------------------------|-----------------------------------|-----------------------------------------------------------|------|-------|---------------------------|
| 36                              | 402                                   | 357                                       | 10                                  | 10                                | 44                                                        | 11   | 0     | 834                       |
| 37                              | 500                                   | 351                                       | 13                                  | 11                                | 12                                                        | 9    | 0     | 896                       |
| 38                              | 281                                   | 196                                       | 9                                   | 9                                 | 3                                                         | 5    | 0     | 503                       |
| 39                              | 355                                   | 329                                       | 20                                  | 11                                | 11                                                        | 15   | 0     | 741                       |
| 40                              | 387                                   | 350                                       | 40                                  | 8                                 | 18                                                        | 27   | 0     | 830                       |
| 41                              | 321                                   | 271                                       | 4                                   | 8                                 | 3                                                         | 8    | 0     | 615                       |
| 42                              | 359                                   | 214                                       | 14                                  | 7                                 | 3                                                         | 6    | 0     | 603                       |
| 43                              | 267                                   | 386                                       | 12                                  | 7                                 | 36                                                        | 16   | 0     | 724                       |
| 44                              | 379                                   | 327                                       | 17                                  | 17                                | 16                                                        | 8    | 0     | 764                       |
| 45                              | 446                                   | 460                                       | 10                                  | 7                                 | 8                                                         | 5    | 0     | 936                       |
| 46                              | 224                                   | 145                                       | 43                                  | 4                                 | 2                                                         | 5    | 0     | 423                       |
| 47                              | 427                                   | 410                                       | 32                                  | 11                                | 3                                                         | 3    | 0     | 886                       |
| 48                              | 505                                   | 403                                       | 24                                  | 7                                 | 7                                                         | 13   | 0     | 959                       |
| 49                              | 334                                   | 371                                       | 360                                 | 16                                | 4                                                         | 17   | 0     | 1102                      |
| 50                              | 326                                   | 248                                       | 272                                 | 10                                | 13                                                        | 4    | 0     | 873                       |
| 51                              | 391                                   | 167                                       | 271                                 | 6                                 | 5                                                         | 9    | 0     | 849                       |
| 52                              | 346                                   | 197                                       | 163                                 | 11                                | 4                                                         | 10   | 0     | 731                       |
| 53                              | 198                                   | 110                                       | 135                                 | 3                                 | 3                                                         | 3    | 0     | 452                       |
| 54                              | 473                                   | 233                                       | 242                                 | 5                                 | 32                                                        | 11   | 0     | 996                       |
| 55                              | 327                                   | 349                                       | 179                                 | 10                                | 16                                                        | 3    | 0     | 884                       |
| 56                              | 260                                   | 247                                       | 152                                 | 2                                 | 5                                                         | 12   | 0     | 678                       |
| 57                              | 413                                   | 514                                       | 19                                  | 12                                | 1                                                         | 10   | 0     | 969                       |
| 58                              | 571                                   | 464                                       | 29                                  | 15                                | 13                                                        | 15   | 0     | 1107                      |
| 59                              | 275                                   | 195                                       | 86                                  | 12                                | 1                                                         | 4    | 0     | 573                       |
| 60                              | 224                                   | 213                                       | 104                                 | 6                                 | 9                                                         | 9    | 0     | 565                       |
| 61                              | 435                                   | 340                                       | 128                                 | 11                                | 3                                                         | 11   | 0     | 928                       |
| 62                              | 405                                   | 339                                       | 113                                 | 4                                 | 3                                                         | 12   | 0     | 876                       |
| 63                              | 418                                   | 292                                       | 26                                  | 4                                 | 10                                                        | 9    | 0     | 759                       |
| 64                              | 289                                   | 224                                       | 13                                  | 7                                 | 4                                                         | 12   | 0     | 549                       |
| 65                              | 463                                   | 301                                       | 201                                 | 13                                | 5                                                         | 11   | 0     | 994                       |
| 66                              | 321                                   | 215                                       | 158                                 | 7                                 | 0                                                         | 4    | 0     | 705                       |
| 67                              | 340                                   | 287                                       | 224                                 | 5                                 | 1                                                         | 5    | 0     | 862                       |
| 68                              | 353                                   | 293                                       | 302                                 | 12                                | 20                                                        | 20   | 0     | 1000                      |
| 69                              | 272                                   | 325                                       | 237                                 | 11                                | 4                                                         | 11   | 0     | 860                       |
| 70                              | 332                                   | 285                                       | 4                                   | 1                                 | 9                                                         | 5    | 0     | 636                       |