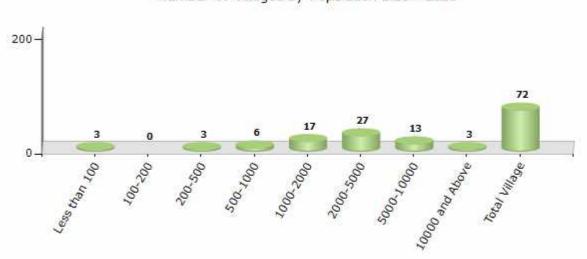

#### Number of Villages by Population Size - 2011

| Less<br>than<br>100 | 100-<br>200 | 200-<br>500 | 500-<br>1000 | 1000-<br>2000 | 2000-<br>5000 | 5000-<br>10000 | 10000<br>and<br>Above | Total<br>Village |
|---------------------|-------------|-------------|--------------|---------------|---------------|----------------|-----------------------|------------------|
| 3                   | 0           | 3           | 6            | 17            | 27            | 13             | 3                     | 72               |

Number of Villages by Population Size - 2011