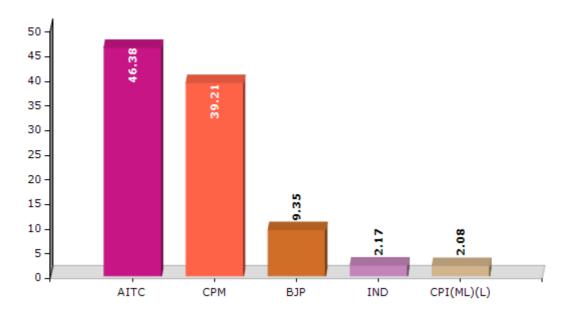

#### **Summary Result of Assembly Election - 2011**

| Candidate Name          | Party      | Votes | Votes % |
|-------------------------|------------|-------|---------|
| Ujjal Biswas            | AITC       | 71392 | 46.38   |
| Biswas Rama             | СРМ        | 60364 | 39.21   |
| Mahadev Sarkar          | ВЈР        | 14398 | 9.35    |
| Amal Majumder           | IND        | 3347  | 2.17    |
| Anchharul Hoque Bishwas | CPI(ML)(L) | 3200  | 2.08    |
| Mukunda Lal Sarkar      | BSP        | 1230  | 0.8     |