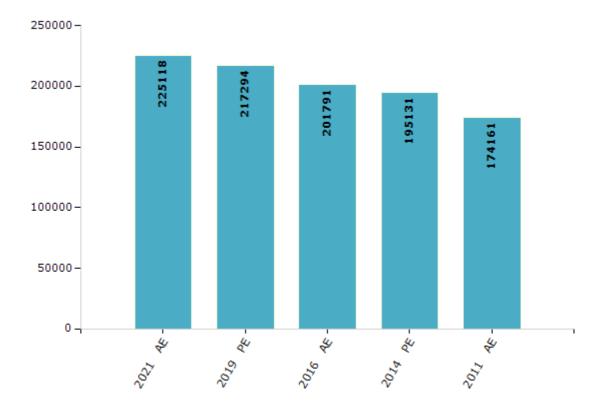

#### **Electors by Male & Female**

| Year    | Male   | Female | Others | Total  | Year    | Male | Female | Oth |
|---------|--------|--------|--------|--------|---------|------|--------|-----|
| 2021 AE | 116860 | 108257 | 1      | 225118 | 1991 AE | -    | -      |     |
| 2019 PE | 113144 | 104147 | 3      | 217294 | 1987 AE | -    | -      |     |
| 2016 AE | 105682 | 96105  | 4      | 201791 | 1982 AE | -    | -      |     |
| 2014 PE | 101622 | 93507  | 2      | 195131 | 1977 AE | -    | -      |     |
| 2011 AE | 91554  | 82607  | 0      | 174161 | 1972 AE | -    | -      |     |
| 2009 PE | -      | -      | -      | -      | 1971 AE | -    | -      |     |
| 2006 AE | -      | -      | -      | -      | 1969 AE | -    | -      |     |
| 2004 PE | -      | -      | -      | -      | 1967 AE | -    | -      |     |
| 2001 AE | -      | -      | -      | -      | 1962 AE | -    | -      |     |
| 1999 PE | -      | -      | -      | -      | 1957 AE | -    | -      |     |
| 1996 AE | -      | -      | -      | -      | 1952 AE | -    | -      |     |