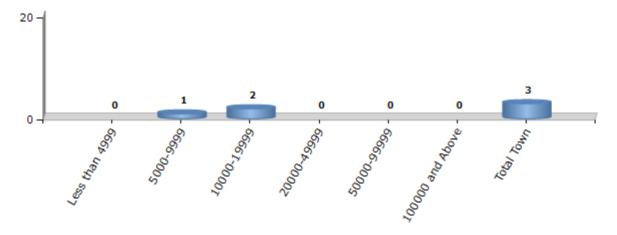

#### **Number of Towns by Population Size - 2011**

| Less than<br>4999 | 5000-9999 | 10000-<br>19999 | 20000-<br>49999 | 50000-<br>99999 | 100000 and<br>Above | Total<br>Town |
|-------------------|-----------|-----------------|-----------------|-----------------|---------------------|---------------|
| 0                 | 1         | 2               | 0               | 0               | 0                   | 3             |