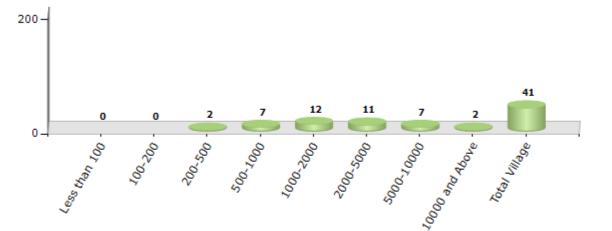

#### Number of Villages by Population Size - 2011

| Less<br>than<br>100 | 100-<br>200 | 200-<br>500 | 500-<br>1000 | 1000-<br>2000 | 2000-<br>5000 | 5000-<br>10000 | 10000<br>and<br>Above | Total<br>Village |
|---------------------|-------------|-------------|--------------|---------------|---------------|----------------|-----------------------|------------------|
| 0                   | 0           | 2           | 7            | 12            | 11            | 7              | 2                     | 41               |

Number of Villages by Population Size - 2011