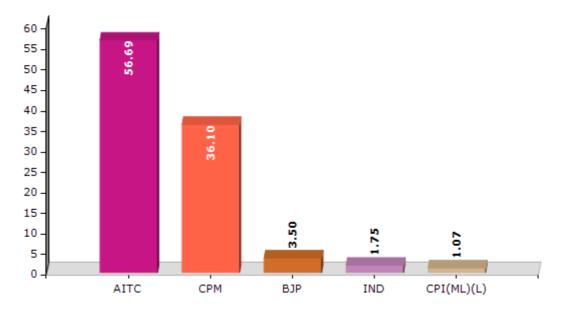

#### Summary Result of Assembly Election - 2011

| Candidate Name       | Party      | Votes | Votes % |
|----------------------|------------|-------|---------|
| Abani Mohan Joardar  | AITC       | 96677 | 56.69   |
| Ghosh Subinay        | СРМ        | 61567 | 36.1    |
| Ramen Biswas         | BJP        | 5967  | 3.5     |
| Jagannath Guha       | IND        | 2980  | 1.75    |
| Amal Tarafdar        | CPI(ML)(L) | 1830  | 1.07    |
| Birendra Nath Mondal | BSP        | 1508  | 0.88    |

#### Votes Percentage of Top Parties - 2011