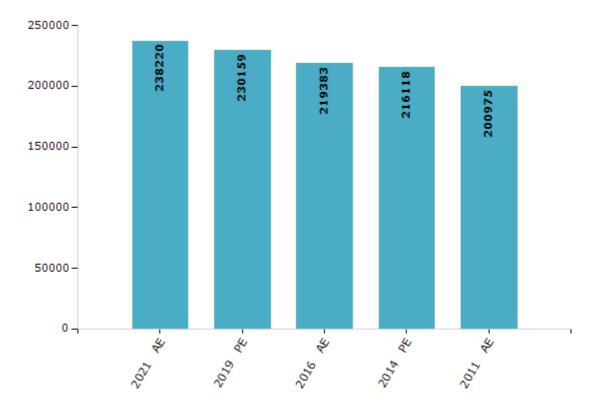

#### **Electors by Male & Female**

| Year    | Male   | Female | Others | Total  | Year    | Male | Female | Others | Total |
|---------|--------|--------|--------|--------|---------|------|--------|--------|-------|
| 2021 AE | 120903 | 117312 | 5      | 238220 | 1991 AE | -    | -      | -      | -     |
| 2019 PE | 117438 | 112712 | 9      | 230159 | 1987 AE | -    | -      | -      | -     |
| 2016 AE | 111978 | 107396 | 9      | 219383 | 1982 AE | -    | -      | -      | -     |
| 2014 PE | 110245 | 105868 | 5      | 216118 | 1977 AE | -    | -      | -      | -     |
| 2011 AE | 103275 | 97700  | 0      | 200975 | 1972 AE | -    | -      | -      | -     |
| 2009 PE | -      | -      | -      | -      | 1971 AE | -    | -      | -      | -     |
| 2006 AE | -      | -      | -      | -      | 1969 AE | -    | -      | -      | -     |
| 2004 PE | -      | -      | -      | -      | 1967 AE | -    | -      | -      | -     |
| 2001 AE | -      | -      | -      | -      | 1962 AE | -    | -      | -      | -     |
| 1999 PE | -      | -      | -      | -      | 1957 AE | -    | -      | -      | -     |
| 1996 AE | -      | -      | -      | -      | 1952 AE | -    | -      | -      | -     |

Number of Electors

Note : AE : Assembly Election, PE : Assembly Segment of Parliamentary Election