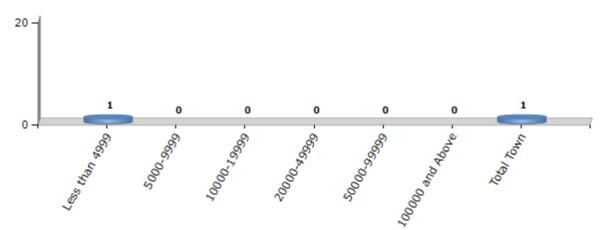

#### Number of Towns by Population Size - 2011

| Less tha | n 5000-9999 | 10000- | 20000- | 50000- | 100000 and | Total |
|----------|-------------|--------|--------|--------|------------|-------|
| 4999     |             | 19999  | 49999  | 99999  | Above      | Town  |
| 1        | 0           | 0      | 0      | 0      | 0          | 1     |

Number of Towns by Population Size - 2011

indiastatelections