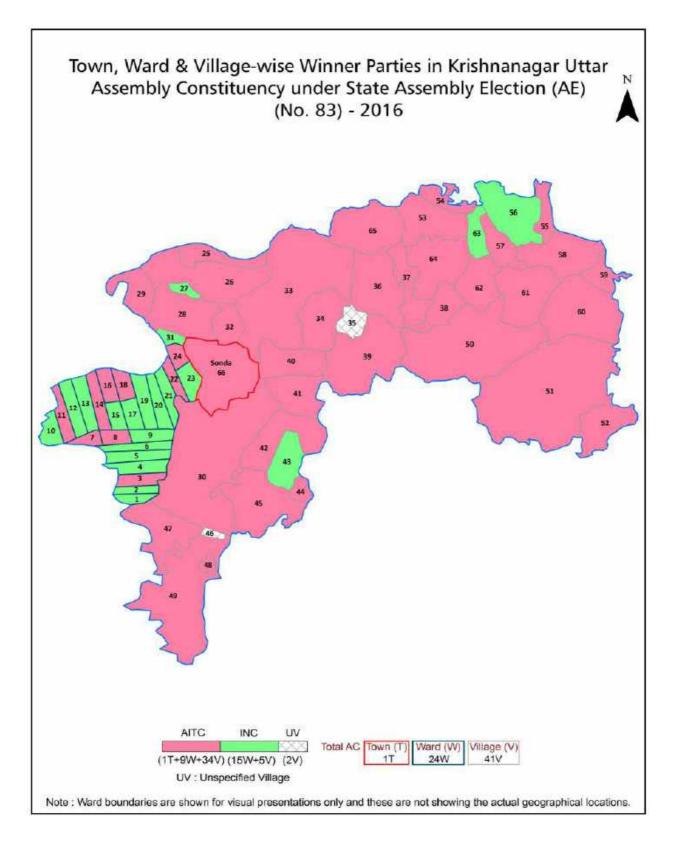

| 156-157  |  |  |  |  |
| 11  | Disclaimer                                                                                                                                                                                                                                                                                                                                                                                                                                                                | 158      |  |  |  |  |

#### **Location & Political Map**





#### **Administrative Setup**

#### List of Village Panchayat & Intermediate Panchayat (Block) Name - 2011

| Village Name     | Village Panchayat Name | Intermediate Panchayat<br>Name |
|------------------|------------------------|--------------------------------|
| Adapota          | Bhimpur                | Krishnagar - I                 |
| Andulpota        | Bhimpur                | Krishnagar - I                 |
| Arsihari         | Bhandarkhola           | Krishnagar - I                 |
| Asannagar        | Assannagar             | Krishnagar - I                 |
| Bansbaria        | Poragachha             | Krishnagar - I                 |
| Bera Beria       | Dogachi                | Krishnagar - I                 |
| Bhandar Khola    | Bhandarkhola           | Krishnagar