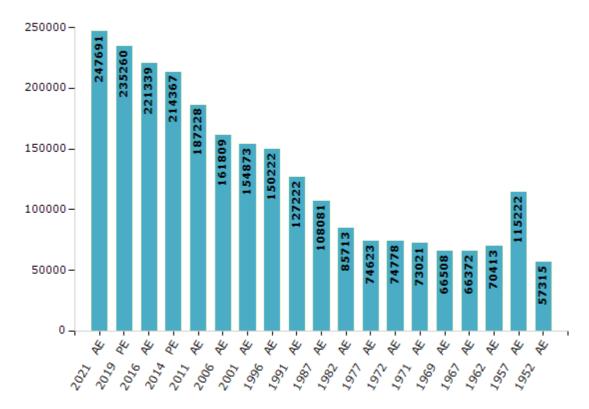

#### **Electors by Male & Female**

| Year    | Male   | Female | Others | Total  | Ye  |
|---------|--------|--------|--------|--------|-----|
| 2021 AE | 128683 | 119001 | 7      | 247691 | 199 |
| 2019 PE | 122593 | 112656 | 11     | 235260 | 198 |
| 2016 AE | 115697 | 105639 | 3      | 221339 | 198 |
| 2014 PE | 112168 | 102198 | 1      | 214367 | 197 |
| 2011 AE | 98556  | 88672  | 0      | 187228 | 197 |
| 2009 PE | -      | -      | -      | -      | 197 |
| 2006 AE | 85857  | 75952  | -      | 161809 | 196 |
| 2004 PE | -      | -      | -      | -      | 196 |
| 2001 AE | 80410  | 74463  | -      | 154873 | 196 |
| 1999 PE | -      | -      | -      | -      | 195 |
| 1996 AE | 77679  | 72543  | -      | 150222 | 195 |

| Year    | Male  | Female | Others | Total  |
|---------|-------|--------|--------|--------|
| 1991 AE | 66886 | 60336  | -      | 127222 |
| 1987 AE | 55262 | 52819  | -      | 108081 |
| 1982 AE | 44591 | 41122  | -      | 85713  |
| 1977 AE | 38064 | 36559  | -      | 74623  |
| 1972 AE | 43288 | 31490  | -      | 74778  |
| 1971 AE | 42983 | 30038  | -      | 73021  |
| 1969 AE | 33397 | 33111  | -      | 66508  |
| 1967 AE | -     | -      | -      | 66372  |
| 1962 AE | -     | -      | -      | 70413  |
| 1957 AE | -     | -      | -      | 115222 |
| 1952 AE | -     | -      | -      | 57315  |

#### Number of Electors

Note: AE: Assembly Election, PE: Assembly Segment of Parliamentary Election