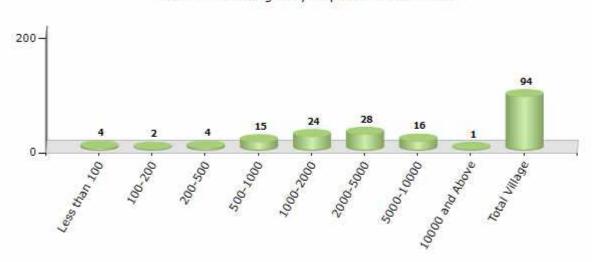

#### Number of Villages by Population Size - 2011

| Less<br>than<br>100 | 100-<br>200 | 200-<br>500 | 500-<br>1000 | 1000-<br>2000 | 2000-<br>5000 | 5000-<br>10000 | 10000<br>and<br>Above | Total<br>Village |
|---------------------|-------------|-------------|--------------|---------------|---------------|----------------|-----------------------|------------------|
| 4                   | 2           | 4           | 15           | 24            | 28            | 16             | 1                     | 94               |