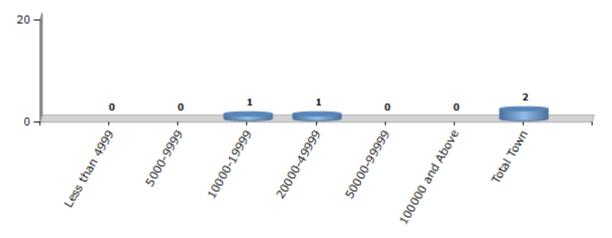

#### **Number of Towns by Population Size - 2011**

| Less than<br>4999 | 5000-9999 | 10000-<br>19999 | 20000-<br>49999 | 50000-<br>99999 | 100000 and<br>Above | Total<br>Town |
|-------------------|-----------|-----------------|-----------------|-----------------|---------------------|---------------|
| 0                 | 0         | 1               | 1               | 0               | 0                   | 2             |

Number of Towns by Population Size - 2011