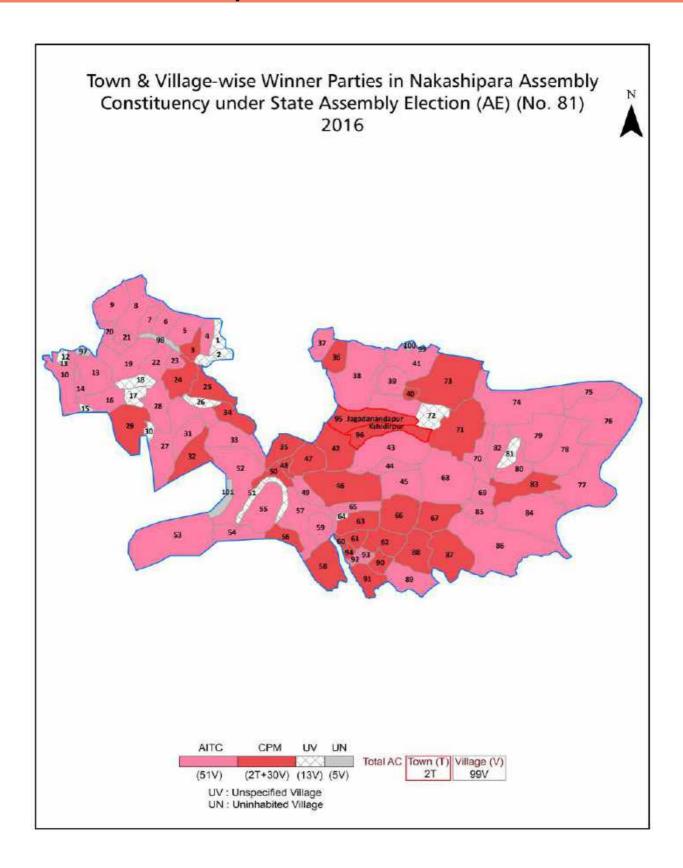

# West Bengal Assembly Factbook™

**Nakashipara Assembly Constituency** 

Nakashipara Vidhan Sabha