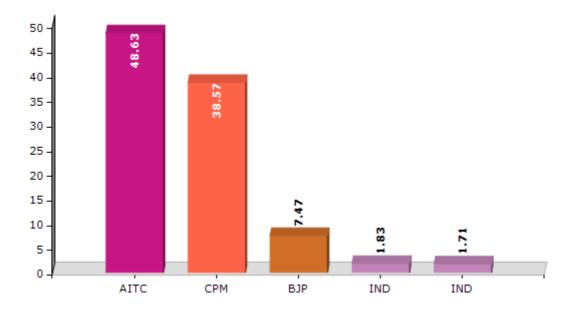

#### **Summary Result of Assembly Election - 2011**

| Candidate Name     | Party      | Votes | Votes % |
|--------------------|------------|-------|---------|
| Kollol Khan        | AITC       | 79644 | 48.63   |
| Gayatri Sardar     | СРМ        | 63170 | 38.57   |
| Sushil Barman      | ВЈР        | 12227 | 7.47    |
| Anil Barai         | IND        | 2993  | 1.83    |
| Pankaj Sarkar      | IND        | 2795  | 1.71    |
| Pradip Dutta Gupta | CPI(ML)(L) | 1606  | 0.98    |
| Bablu Das          | BSP        | 1330  | 0.81    |

#### Votes Percentage of Top Parties - 2011