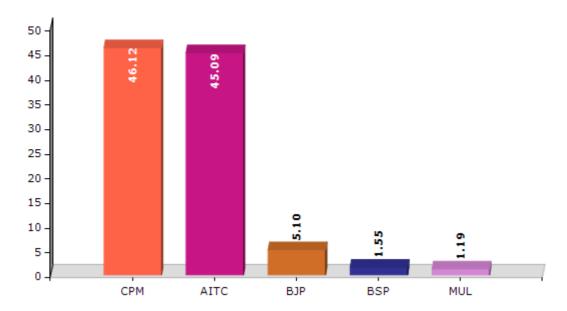

#### **Summary Result of Assembly Election - 2011**

| Candidate Name      | Party | Votes | Votes % |
|---------------------|-------|-------|---------|
| S.M. Sadi           | СРМ   | 73619 | 46.12   |
| Manik Bhattacharjee | AITC  | 71967 | 45.09   |
| Arjun Kumar Biswas  | ВЈР   | 8145  | 5.1     |
| Rati Kanta Thakur   | BSP   | 2480  | 1.55    |
| Shahjahan Mollik    | MUL   | 1896  | 1.19    |
| Jelhak Mahaldar     | JD(U) | 1513  | 0.95    |

#### Votes Percentage of Top Parties - 2011