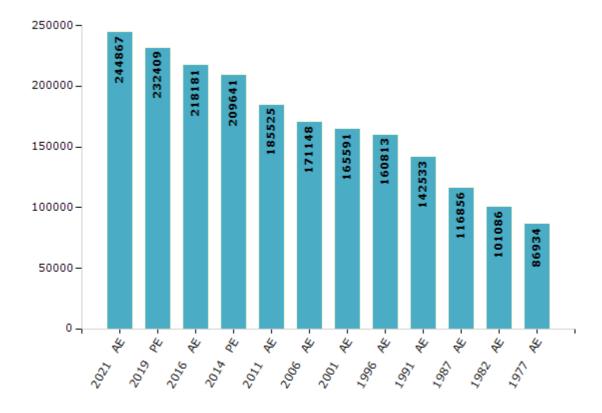

#### **Electors by Male & Female**

| Year    | Male   | Female | Others | Total  |
|---------|--------|--------|--------|--------|
| 2021 AE | 127490 | 117371 | 6      | 244867 |
| 2019 PE | 121449 | 110950 | 10     | 232409 |
| 2016 AE | 114363 | 103815 | 3      | 218181 |
| 2014 PE | 110221 | 99418  | 2      | 209641 |
| 2011 AE | 98044  | 87481  | 0      | 185525 |
| 2009 PE | -      | -      | -      | -      |
| 2006 AE | 91253  | 79895  | -      | 171148 |
| 2004 PE | -      | -      | -      | -      |
| 2001 AE | 86126  | 79465  | -      | 165591 |
| 1999 PE | -      | -      | -      | -      |
| 1996 AE | 83156  | 77657  | -      | 160813 |

| Year    | Male  | Female | Others | Total  |
|---------|-------|--------|--------|--------|
| 1991 AE | 73309 | 69224  | -      | 142533 |
| 1987 AE | 61133 | 55723  | -      | 116856 |
| 1982 AE | 52677 | 48409  | -      | 101086 |
| 1977 AE | 43919 | 43015  | -      | 86934  |
| 1972 AE | -     | -      | -      | -      |
| 1971 AE | -     | -      | -      | -      |
| 1969 AE | -     | -      | -      | -      |
| 1967 AE | -     | -      | -      | -      |
| 1962 AE | -     | -      | -      | -      |
| 1957 AE | -     | -      | -      | -      |
| 1952 AE | _     | -      | -      | _      |

#### Number of Electors

Note: AE: Assembly Election, PE: Assembly Segment of Parliamentary Election