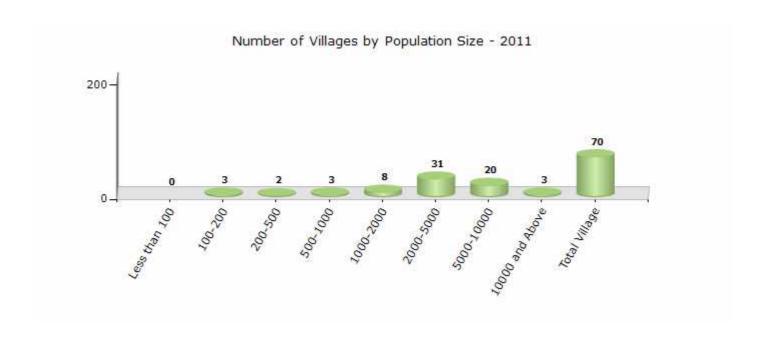

#### Number of Villages by Population Size - 2011

| Less<br>than<br>100 | 100-<br>200 | 200-<br>500 | 500-<br>1000 | 1000-<br>2000 | 2000-<br>5000 | 5000-<br>10000 | 10000<br>and<br>Above | Total<br>Village |
|---------------------|-------------|-------------|--------------|---------------|---------------|----------------|-----------------------|------------------|
| 0                   | 3           | 2           | 3            | 8             | 31            | 20             | 3                     | 70               |